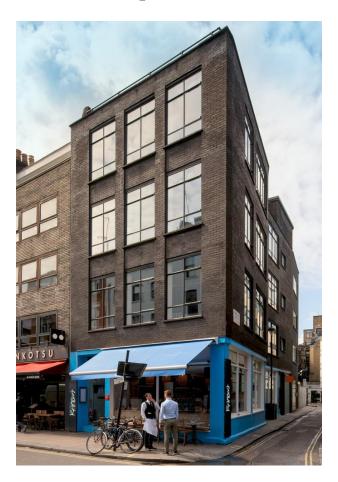

# 64 DEAN STREET | SOHO | W1D 4QQ

#### Location

This attractive refurbished property is located at the junction of Bourchier Street and Dean Street, situated opposite the famous Groucho Club. Piccadilly Circus (Bakerloo and Piccadilly lines), Leicester Square (Northern and Piccadilly lines), Tottenham Court Road (Central and Northern lines) are within walking distance.