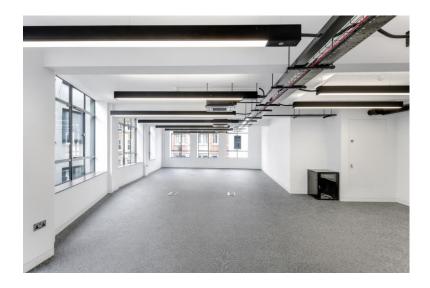

#### Description

The property boasts bright refurbished office space located on the second floor. It includes a shared roof terrace, air conditioning, and shower facilities/cycle storage on the lower ground.

# **Amenities/Specification**

- \* Newly Refurbished
- \* Shared Terrace
- \* Cycle Storage

- \* Air Conditioning
- \* Open Plan
- \* LED Lighting
- \* New Passenger Lift
- \* Fully Cabled
- \* Shower Facilities