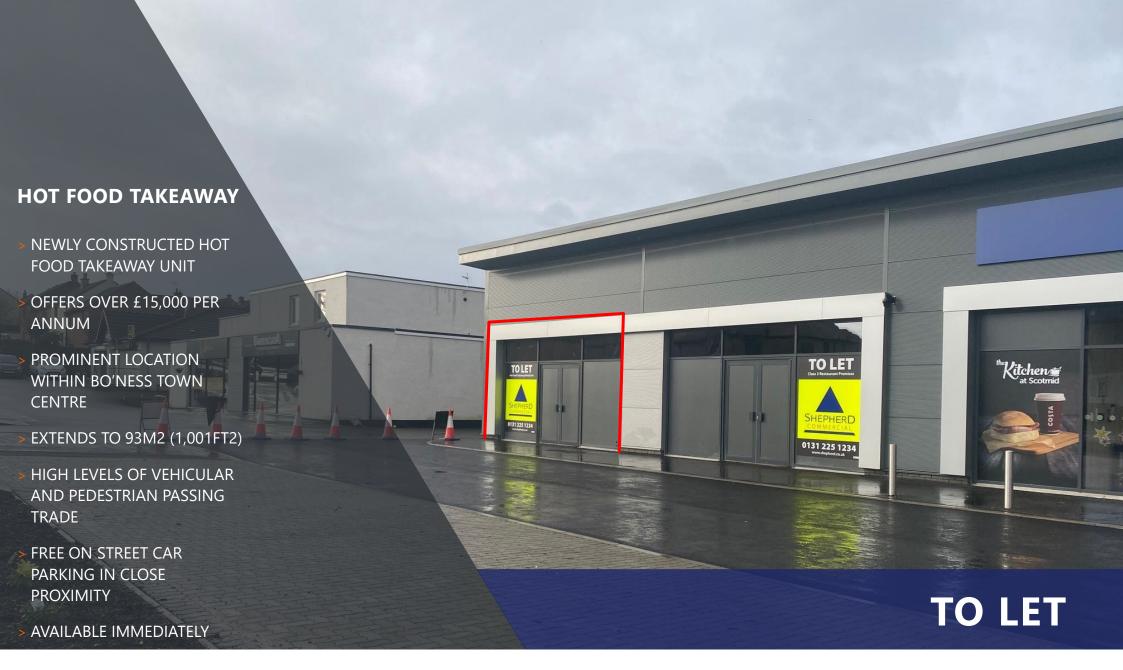

#### **DESCRIPTION**

The subjects will comprise a newly formed ground floor hot food and drink unit within a single storey purposebuilt retail development. Nearby occupiers include Bo'ness Utd Football Club, Scotmid, Peking Cuisine and Scot Bet.

#### **RENT**

The subjects are offered on a full repairing an insuring basis for a term to be agreed incorporating regular rent reviews at an initial rental of £15,000 per annum