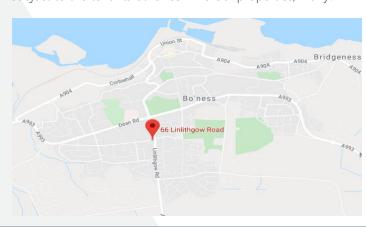

#### **LOCATION**

Bo'ness is situated in central Scotland, located 20 minutes from Edinburgh city centre and has good connectivity to major routes which makes it a popular commuter town. The premises is located on the west side of Linlithgow Road between Jamieson Avenue and Douglas Drive. The surrounding area comprises both residential and commercial occupiers and there is free on street car parking nearby making it easily accessible.