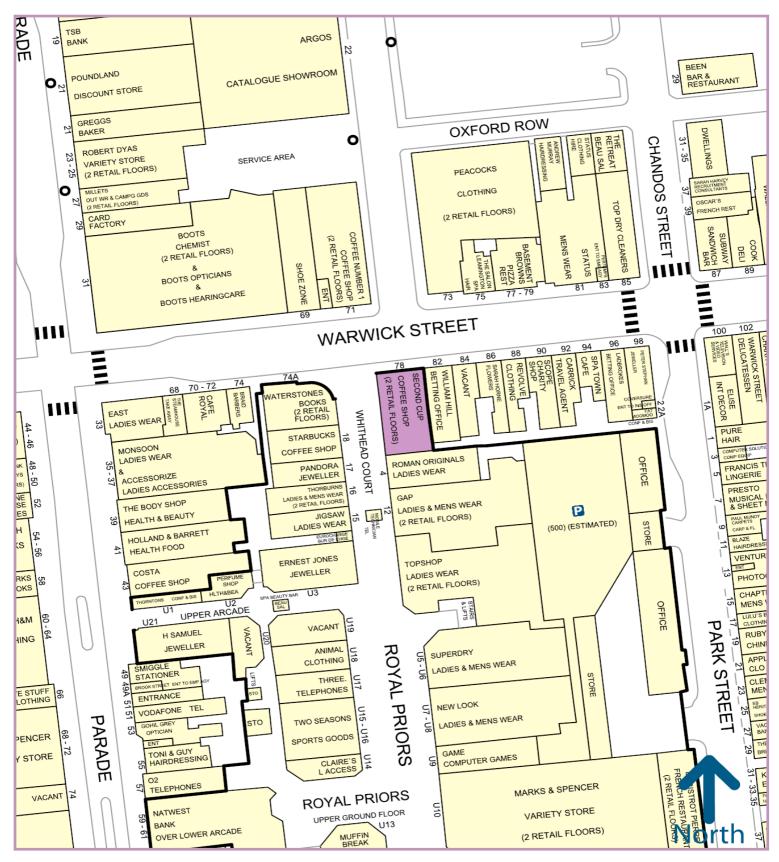

## LOCATION

The unit occupies a highly prominent position fronting Warwick Street, at the entrance to The Royal Priors Shopping Centre. Nearby occupiers include Coffee#1, Waterstones, Peacocks, Pandora, GAP and Boots.