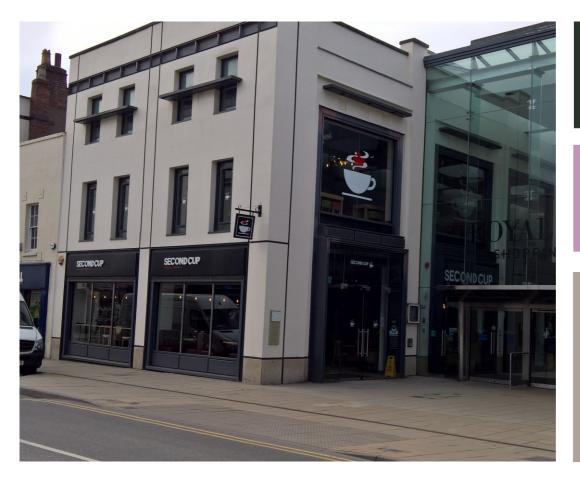

## LOCATION

The unit occupies a highly prominent position fronting Warwick Street, at the entrance to The Royal Priors Shopping Centre. Nearby occupiers include Coffee#1, Waterstones, Peacocks, Pandora, GAP and Boots.

## ACCOMMODATION

The unit comprises a 2 storey retail unit with the following approximate areas being applicable:

| Floor Area   | Sq M  | Sq Ft |
|--------------|-------|-------|
| Ground Floor | 182.1 | 1,960 |
| First Floor  | 162.7 | 1,751 |