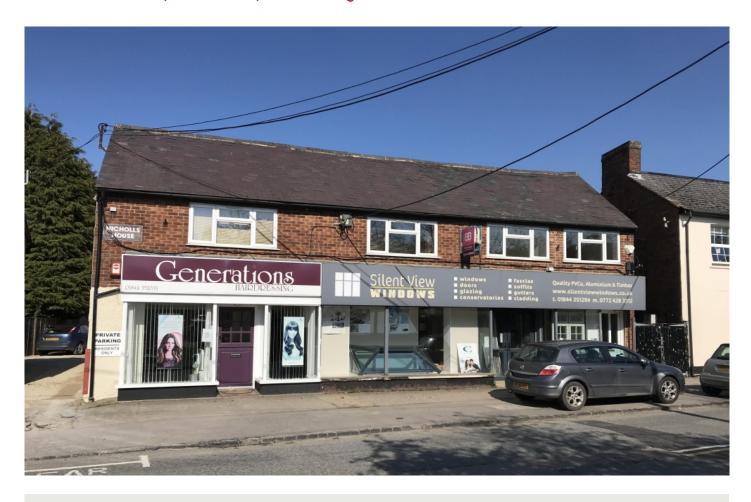

# To Let

4 Thame Road, Chinnor, OX39 4QS

A Retail Unit In A Prominent Position

Size: 1,540 Sq Ft NIA

Rent: £15,000 Per Annum

Tel: **01844 261121** 

Web: www.fieldscommercial.co.uk
Email: enquiries@fields-property.co.uk

### Features:

- Retail unit
- Approx. 1,400 sq. ft.
- Double fronted
- Car parking
- Security system
- Yard storage

EPC - Available on request

## Description

The shop area is approx. 1,540 sq.ft. with the benefit of double-fronted display windows. There is a main display area with tiled floor to the front and carpeted areas towards the rear.

There is a Kitchen and WC within the building.

The unit is part of a small parade situated on the main road from Thame into the village.