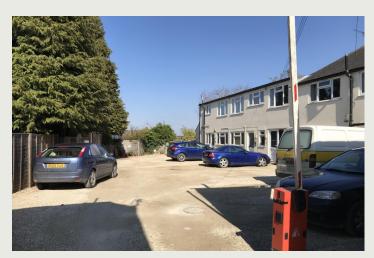

Access is by double-opening doors to the front and there is also a side door to the car park.

Car parking for 2 is allocated in this rear yard, where access is protected by a barrier. There are small secure areas for external storage.