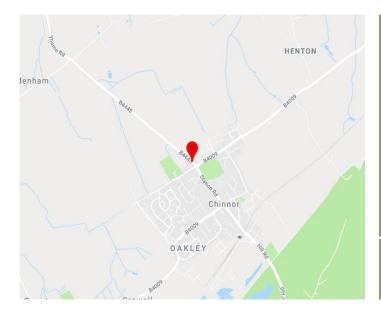

#### Location

This retail unit is set within the village of Chinnor, Oxfordshire. Lying 4 miles south east of Thame and only 4 miles to the M40, junction 6.