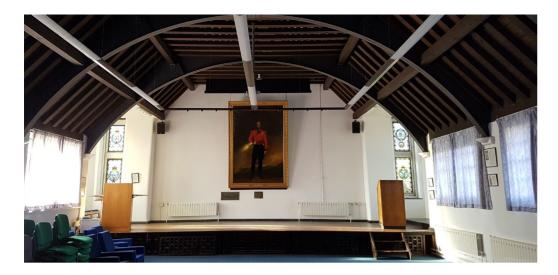

### **ACCOMODATION**

The property comprises a detached listed building with a garden to the rear. The accommodation is principally arranged at ground floor with a large hall area and kitchen/store. There is a galleried first floor area overlooking the main hall and external WC's, with the approximate following areas and dimensions:-

| Main Hall     | 140.9 sq m | 1,517 sq ft |
|---------------|------------|-------------|
| Kitchen/store | 9.5 sq m   | 102 sq ft   |
| First Floor   | 26 sq m    | 280 sq ft   |
| WCs           |            |             |