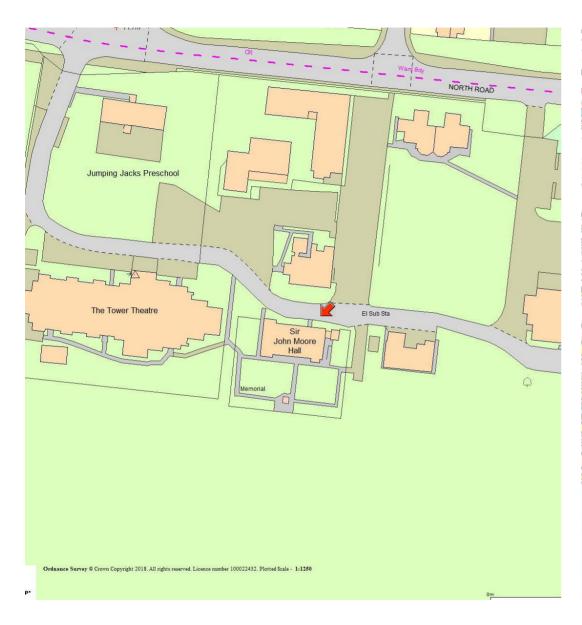

# **SHORNCLIFFE**

**SIR JOHN MOORE LIBRARY** 

The subject premises are located adjacent to the Tower Theatre, and phase 2B of the new Taylor Wimpey development, at the former Somerset Barracks on North Road. Once complete, this phase will comprise some 127 residential units which are due for completion in 2020, and is part of the wider plan to deliver approximately 1200 new homes to Shorncliffe.

Additionally, there will be a new medical facility and retail unit being built as part of the residential scheme adjacent, and parking provided to the front.