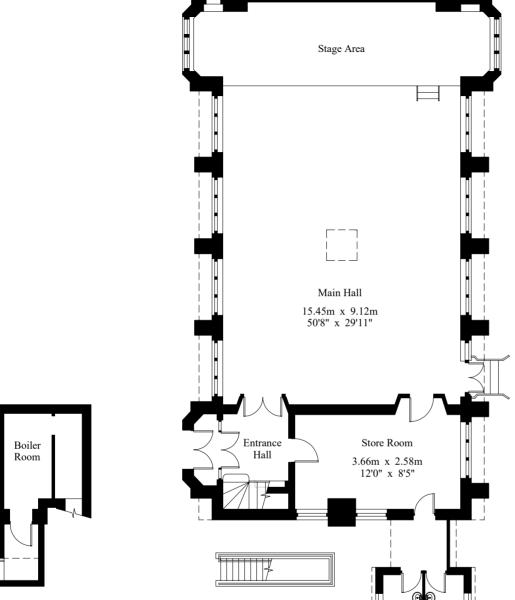

### **ACCOMODATION**

The property comprises a detached listed building with a garden to the rear. The accommodation is principally arranged at ground floor with a large hall area and kitchen/store. There is a galleried first floor area overlooking the main hall and external WC's, with the approximate following areas and dimensions:-

| Main Hall     | 140.9 sq m | 1,517 sq ft |
|---------------|------------|-------------|
| Kitchen/store | 9.5 sq m   | 102 sq ft   |
| First Floor   | 26 sq m    | 280 sq ft   |
| WCs           |            |             |

# Sir John Moore Library

Gross Internal Area: 228.7 sq.m (2461 sq.ft.)

First Floor

For Identification Purposes Only.

© 2017 Trueplan (UK) Limited (01892) 614 881