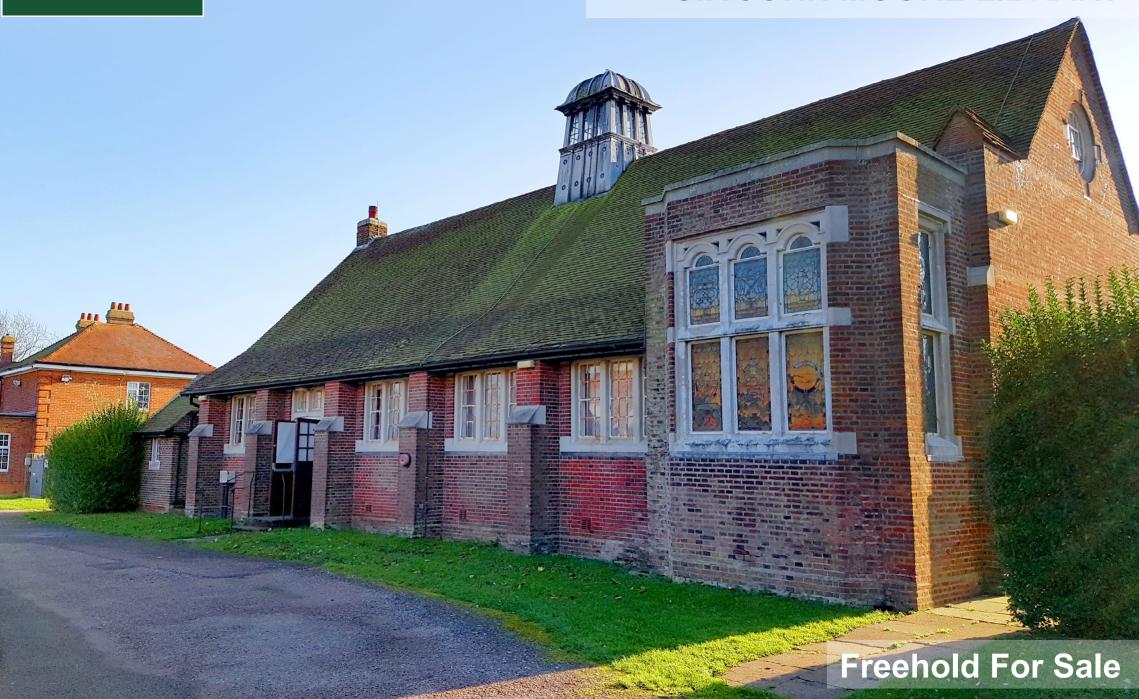

# **SHORNCLIFFE**

**SIR JOHN MOORE LIBRARY** 

The subject premises are located adjacent to the Tower Theatre, and phase 2B of the new Taylor Wimpey development, at the former Somerset Barracks on North Road. Once complete, this phase will comprise some 127 residential units which are due for completion in 2020, and is part of the wider plan to deliver approximately 1200 new homes to Shorncliffe.

### **ACCOMODATION**

The property comprises a detached listed building with a garden to the rear. The accommodation is principally arranged at ground floor with a large hall area and kitchen/store. There is a galleried first floor area overlooking the main hall and external WC's, with the approximate following areas and dimensions:-