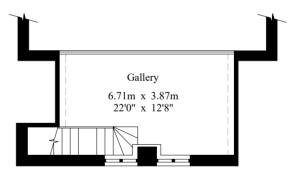

### **ACCOMODATION**

The property comprises a detached listed building with a garden to the rear. The accommodation is principally arranged at ground floor with a large hall area and kitchen/store. There is a galleried first floor area overlooking the main hall and external WC's, with the approximate following areas and dimensions:-

| Main Hall     | 140.9 sq m | 1,517 sq ft |
|---------------|------------|-------------|
| Kitchen/store | 9.5 sq m   | 102 sq ft   |
| First Floor   | 26 sq m    | 280 sq ft   |
| WCs           |            |             |