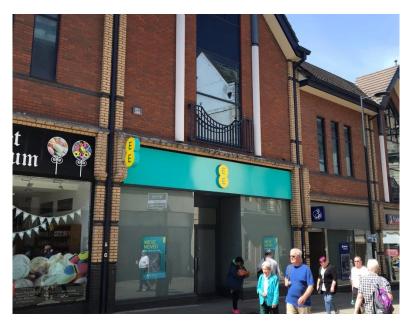

### PRIME UNIT TO LET ADJACENT TO NATIONWIDE AND OPPOSITE ACCESSORIZE BUSY PEDESTRIANISED LOCATION

The property is located in the heart of Derby City Centre on Albion Street, a very busy location, linking directly into the Intu Shopping Centre.

The premises are situated adjacent to Nationwide with other nearby retailers including **The Disney Store**, **Boots**, **Accessorize** and the newly opened **TK Maxx**.