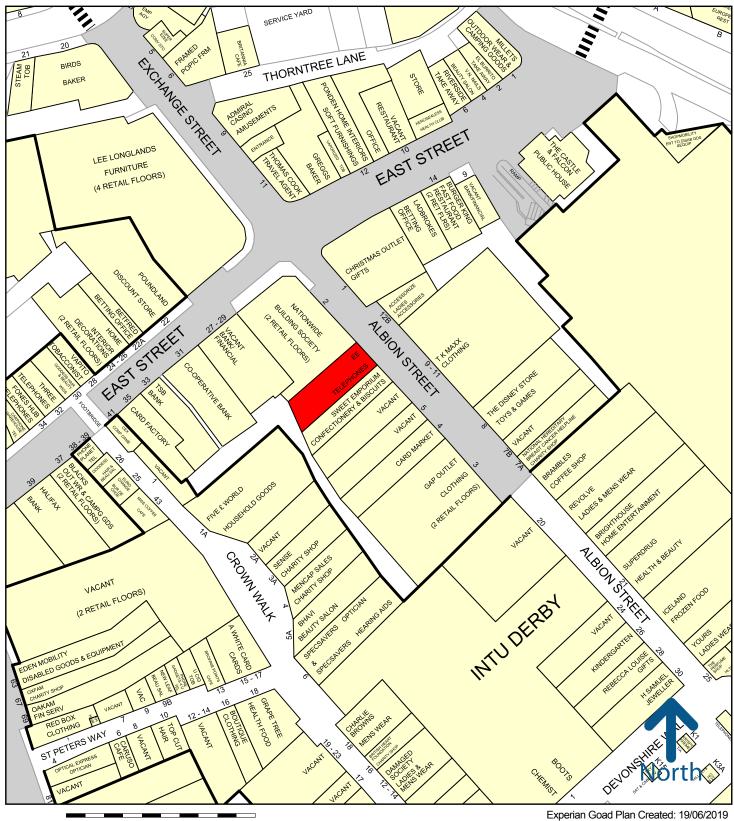

The property is located in the heart of Derby City Centre on Albion Street, a very busy location, linking directly into the Intu Shopping Centre.

The premises are situated adjacent to Nationwide with other nearby retailers including **The Disney Store**, **Boots**, **Accessorize** and the newly opened **TK Maxx**.

50 metres

copyright and database rights 2019. OS 100019885

Created By: Smith Price RRG

Copyright and confidentiality Experian, 2019. © Crown

For more information on our products and services: www.experian.co.uk/goad | goad.sales@uk.experian.com | 0845 601 6011