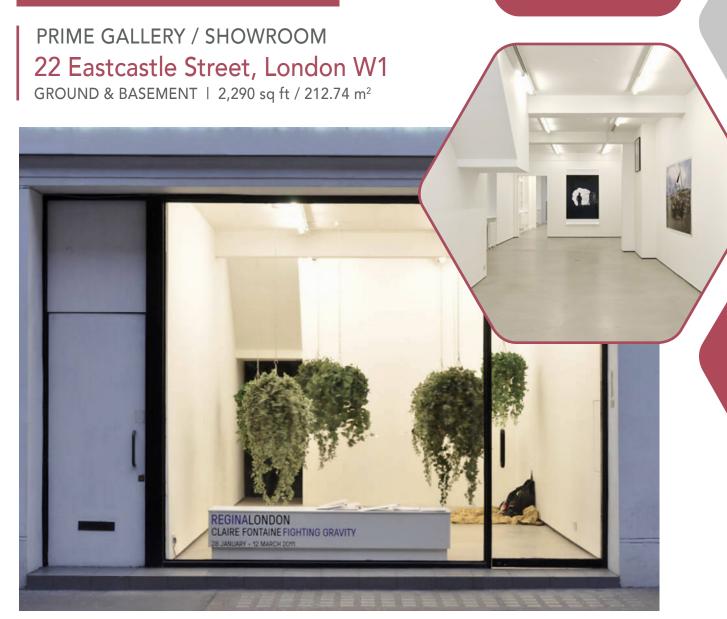

Offices | Retail | Restaurants | Showrooms | Residential | Storage

GROUND | 1,045 SQ FT / 97.08 M<sup>2</sup>

BASEMENT | 1,245 SQ FT / 212.74 M<sup>2</sup>

Full Glass Window Frontage Own Entrance WC's & Kitchen Featured Spotlights Good Floor to Ceiling Height Storage Space Alarmed 24 Hour Access