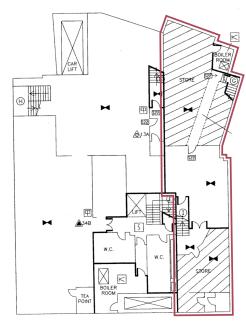

Offices | Retail | Restaurants | Showrooms | Residential | Storage

GROUND | 1,045 SQ FT / 97.08 M<sup>2</sup>

BASEMENT | 1,245 SQ FT / 212.74 M<sup>2</sup>

Full Glass Window Frontage Own Entrance WC's & Kitchen Featured Spotlights Good Floor to Ceiling Height Storage Space Alarmed 24 Hour Access