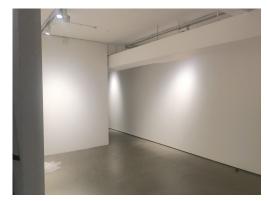

Offices | Retail | Restaurants | Showrooms | Residential | Storage

GROUND | 1,045 SQ FT / 97.08 M<sup>2</sup>

BASEMENT | 1,245 SQ FT / 212.74 M<sup>2</sup>

Full Glass Window Frontage Own Entrance WC's & Kitchen Featured Spotlights Good Floor to Ceiling Height Storage Space Alarmed 24 Hour Access