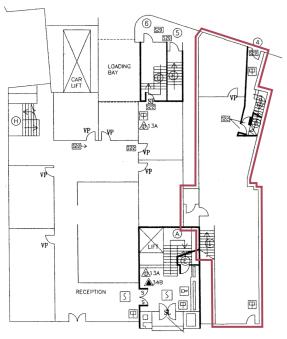

Offices | Retail | Restaurants | Showrooms | Residential | Storage

GROUND | 1,045 SQ FT / 97.08 M<sup>2</sup>

BASEMENT | 1,245 SQ FT / 212.74 M<sup>2</sup>

Full Glass Window Frontage Own Entrance WC's & Kitchen Featured Spotlights Good Floor to Ceiling Height Storage Space Alarmed 24 Hour Access