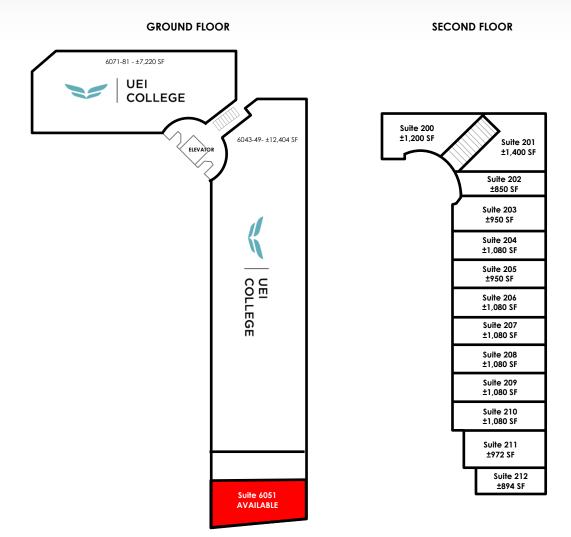

DRE #01837719

6041-6081 PACIFIC BOULEVARD, HUNTINGTON PARK, CA 90255

TOTAL SF: ±37,340

GROUND FLOOR: ±23,514

SECOND FLOOR: ±13,826

**GREG OFFSAY** · Vice President (818) 697-9387 · greg@illicre.com DRE #01837719