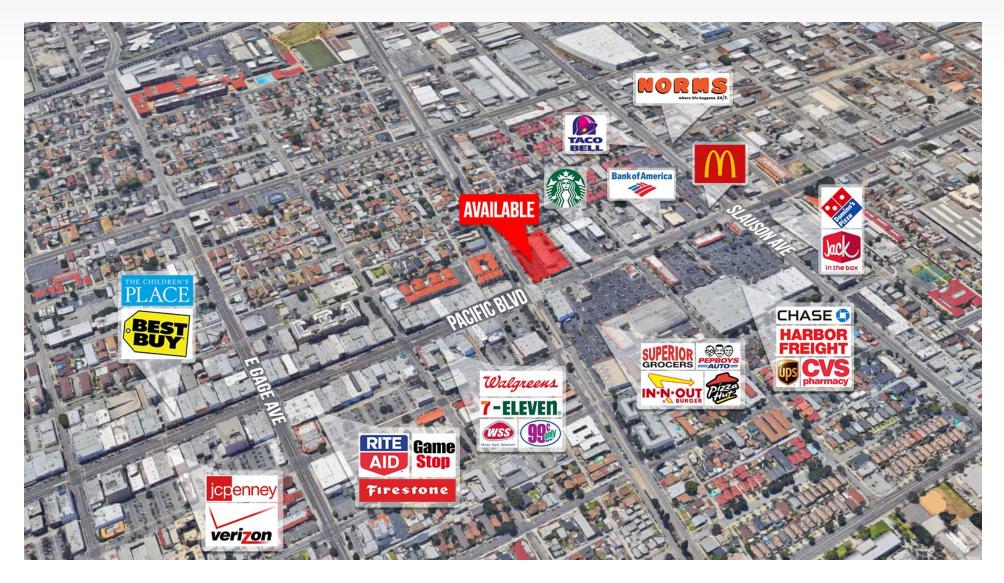

- Tremendous Retail Area
- + Dense Residential Community
- Neighboring Retailers Include CVS, Superior Supermarket,
  99 Cent Only Store, Staples, In-n-Out, and More

| DEMOS          | 1 mile               | 3 mile   | 5 mile    |
|----------------|----------------------|----------|-----------|
| Population     | 39,812               | 426,539  | 1,175,650 |
| Avg. HH Income | \$50,210             | \$52,169 | \$53,786  |
| Daytime Pop.   | 22,816               | 107,814  | 452,869   |
| Traffic Count  | ±18,092 cars per day |          |           |