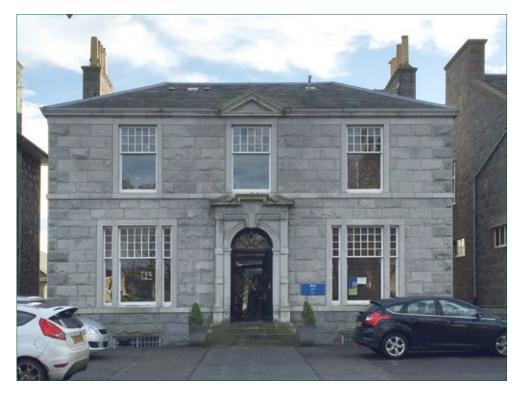

### DESCRIPTION

The subjects comprise an architecturally impressive detached granite building arranged over 4 floors, with a modern 3 storey extension to the rear. The building was recently refurbished to provide high specification Grade A office accommodation, which sympathetically retains a number of traditional features.

The property benefits from the following specification:

- 1 x 9 person lift
- DDA compliant
- Fully accessible raised access flooring
- Air conditioning throughout the majority of the building
- Shower facilities
- 30 car parking spaces (1:228 sq ft)