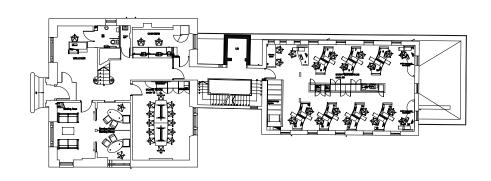

#### **SECOND FLOOR**

Break Out Area | Kitchen | Staff Canteen Male & Female Toilet | Shower Room Storage

Open Plan Meeting / Entertaining Area 3 Meeting Rooms Kitchen Male, Female & Disabled Toilet Storage

#### **GROUND FLOOR**

Open Plan Office | Boardroom 2 Meeting Rooms Reception & Waiting Area Disabled Toilet

#### LOWER GROUND FLOOR

Open Plan Office | 2 Meeting Rooms Storage | Unisex Toilet