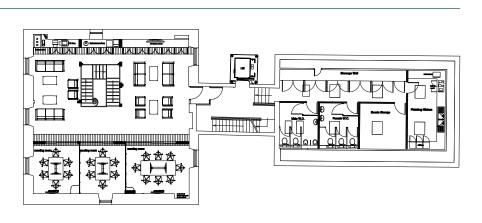

#### **SECOND FLOOR**

Break Out Area | Kitchen | Staff Canteen Male & Female Toilet | Shower Room Storage

Open Plan Meeting / Entertaining Area 3 Meeting Rooms Kitchen Male, Female & Disabled Toilet Storage

#### **GROUND FLOOR**

Open Plan Office | Boardroom 2 Meeting Rooms Reception & Waiting Area Disabled Toilet

#### LOWER GROUND FLOOR

Open Plan Office | 2 Meeting Rooms Storage | Unisex Toilet