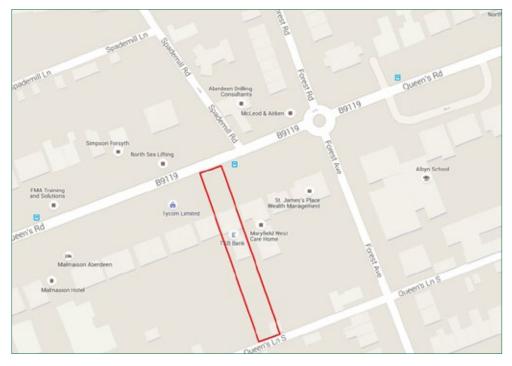

#### LOCATION

The property is located on the south side of Queens Road in the heart of Aberdeen's prestigious West End business district. Queens Road is located only a short distance from Union Street, the city's principal shopping thoroughfare.

The property is close to Malmaison and The Chester Hotel, with other occupiers in the vicinity including Knight Property Group, McLeod & Aitken, J&E Shepherd and St James's Place.

The exact location is shown on the plan below.