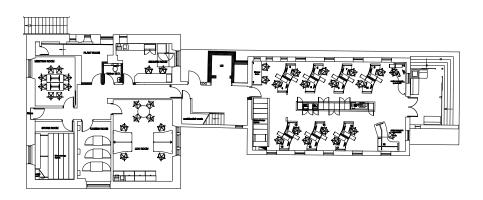

#### **SECOND FLOOR**

Break Out Area | Kitchen | Staff Canteen Male & Female Toilet | Shower Room Storage

Open Plan Meeting / Entertaining Area 3 Meeting Rooms Kitchen Male, Female & Disabled Toilet Storage

#### **GROUND FLOOR**

Open Plan Office | Boardroom 2 Meeting Rooms Reception & Waiting Area Disabled Toilet

#### LOWER GROUND FLOOR

Open Plan Office | 2 Meeting Rooms Storage | Unisex Toilet