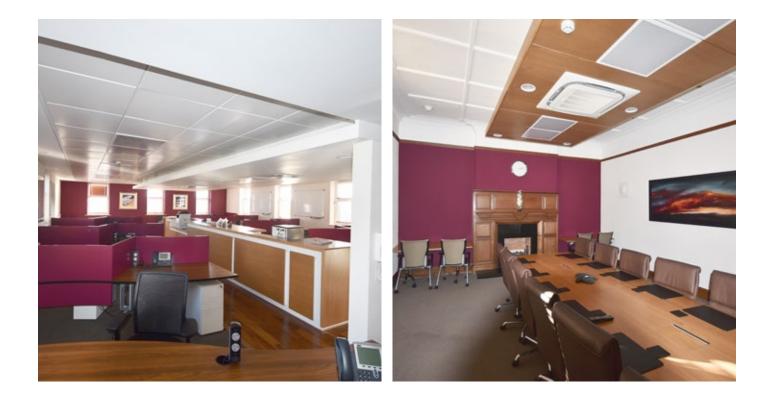

### DESCRIPTION

The subjects comprise an architecturally impressive detached granite building arranged over 4 floors, with a modern 3 storey extension to the rear. The building was recently refurbished to provide high specification Grade A office accommodation, which sympathetically retains a number of traditional features.

The property benefits from the following specification:

- 1 x 9 person lift
- DDA compliant
- Fully accessible raised access flooring
- Air conditioning throughout the majority of the building
- Shower facilities
- 30 car parking spaces (1:228 sq ft)