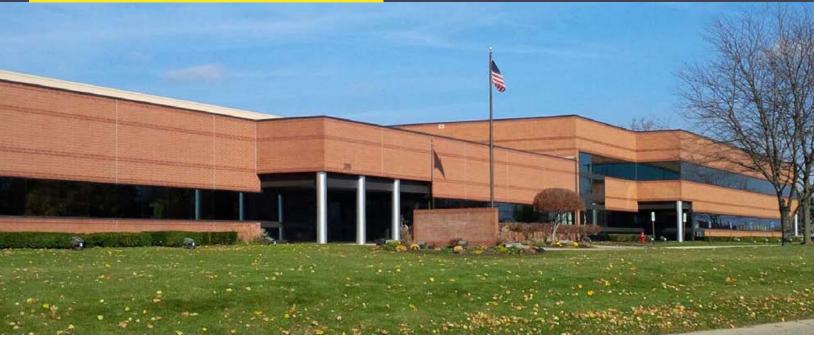

## 2910 WATERVIEW DRIVE ROCHESTER HILLS, MICHIGAN

HI-TECH FOR LEASE 28,401 – 71,612 Square Feet Available

### **AVAILABLE IMMEDIATELY**

#### PROPERTY FEATURES

- 43,216 square feet of office available on two floors
- 24,401 square feet of shop available
- 24' clear
- All A/C
- Will renovate to suit
- Up to 250 parking spaces
- Close to FCA Headquarters
- Lease Rate: \$7.95/sf NNN