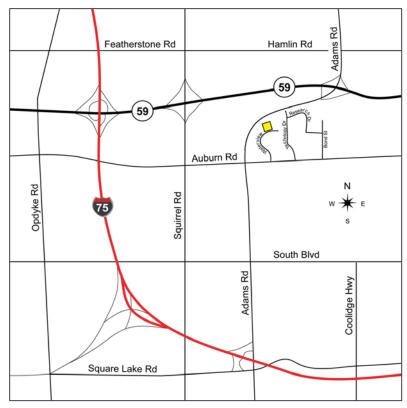

# 2910 Waterview Drive – Rochester Hills, Michigan Hi-Tech For Lease

28,401 – 71,612 Square Feet AVAILABLE

For more information, please contact:

JOHN BOYD (248) 948 0102 jboyd@signatureassociates.com KRIS PAWLOWSKI (248) 359 3801 kpawlowski@signatureassociates.com SIGNATURE ASSOCIATES
One Towne Square, Suite 1200
Southfield, MI 48076