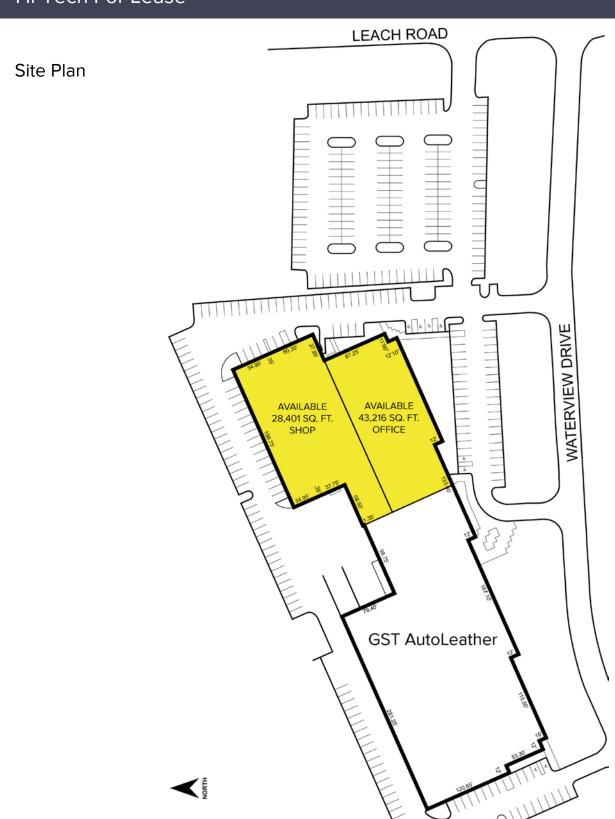

#### PROPERTY FEATURES

- 43,216 square feet of office available on two floors
- 24,401 square feet of shop available
- 24' clear
- All A/C
- Will renovate to suit
- Up to 250 parking spaces
- Close to FCA Headquarters
- Lease Rate: \$7.95/sf NNN

#### Floor Plan

For more information, please contact:

JOHN BOYD (248) 948 0102 jboyd@signatureassociates.com KRIS PAWLOWSKI (248) 359 3801 kpawlowski@signatureassociates.com SIGNATURE ASSOCIATES

One Towne Square, Suite 1200 Southfield, MI 48076 www.signatureassociates.com