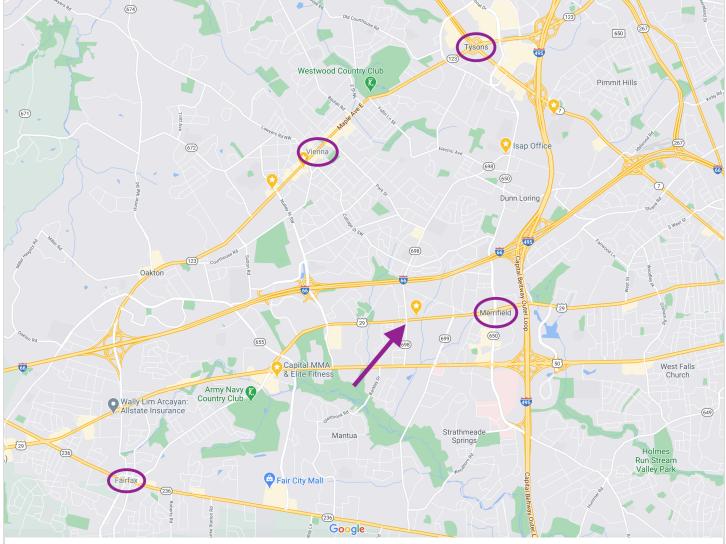

## 24/7 accesses, Individually controlled HVAC & Building Signage Available!

- A short drive from the Mosaic District, Downtown Fairfax, Tysons and Vienna!
- Approximately 1 mile to the Dunn Loring Metro!
- Easy access to anywhere in Northern Virginia and the Washington D.C. Metro Area!
- 34,000 cars pass this space daily!
- Median Income: \$156,857

## This Space is Hot!

- This Fairfax Retail and office Location attracts residential traffic from nearby condominiums, single family homes, apartments and townhomes.
- The buildings' proximity to Vienna, Tysons and Fairfax and the Mosaic District makes it a great choice for anyone with a car in this dense area with regional thoroughfares all around!
- Dunn Loring Metro 1 mile!