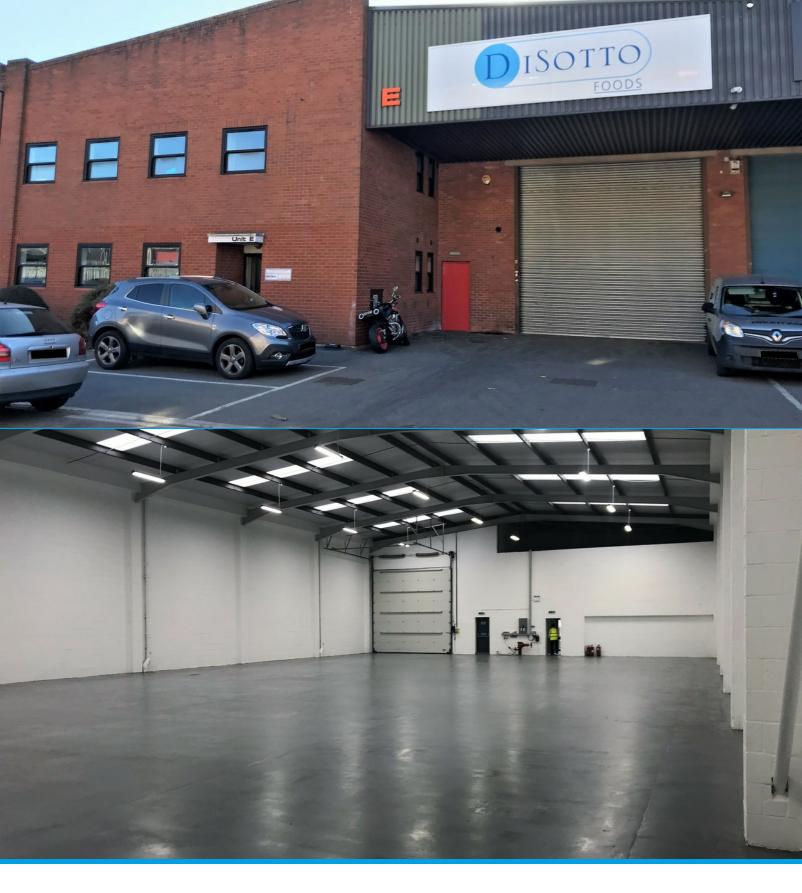

## Industrial / Warehouse To Let

A 7,652 sq ft industrial warehouse of portal frame construction and brick elevation incorporating ground and first floor offices.

The height is 6.14m to eaves rising to 7.3m to apex. The unit benefits from a large loading apron and loading is via a covered loading bay with a single roller shutter. The unit is to undergo an extensive refurbishment programme.

### **Highlights**

- · To be fully refurbished
- Portal frame construction and brick elevation
- Large loading apron and loading
- · Single roller shutter