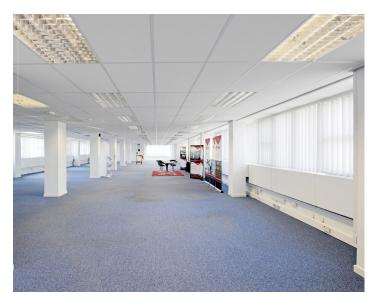

The accommodation is offered on a floor by floor basis or in larger combinations thereof. Consideration will be given to letting of accommodation from approximately 512.9 sqm (5,521 sqft).

The layout is a combination of open plan with some private offices partitioned out.

The accommodation is of a good standard incorporating suspended ceilings with recessed fluorescent lighting, perimeter trunking and full central heating. The building is served by two passenger lifts leading to all floors.