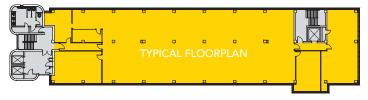

# **DESCRIPTION**

Crown House comprises a ten storey purpose built office block constructed in the 1970's being accessed from a ground floor lobby/reception area.

Briefly the accommodation available comprises the following net internal floor areas:

The accommodation is offered on a floor by floor basis or in larger combinations thereof. Consideration will be given to letting of accommodation from approximately 512.9 sqm (5,521 sqft).

The layout is a combination of open plan with some private offices partitioned out.