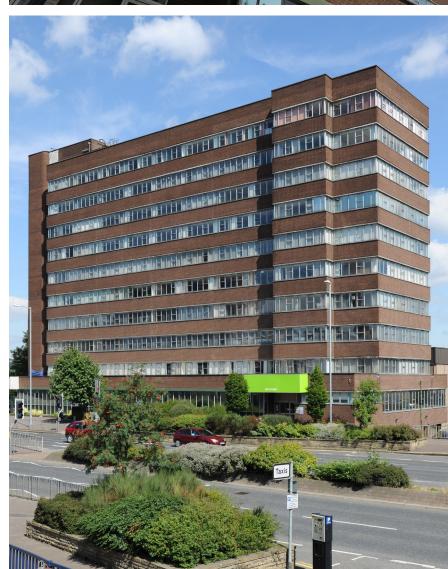

# CROWN HOUSE

SOUTHGATE HUDDERSFIELD HD1 6QN

- Prominent location fronting Huddersfield Ring Road
- Close to town centre amenities including railway and bus stations
- > Available on flexible terms
- > Basement car parking available
- > 5,521 sqft (512.9 sqm) to 58,929 sqft (5,474.7 sqm)

# **DESCRIPTION**

Crown House comprises a ten storey purpose built office block constructed in the 1970's being accessed from a ground floor lobby/reception area.

Briefly the accommodation available comprises the following net internal floor areas: