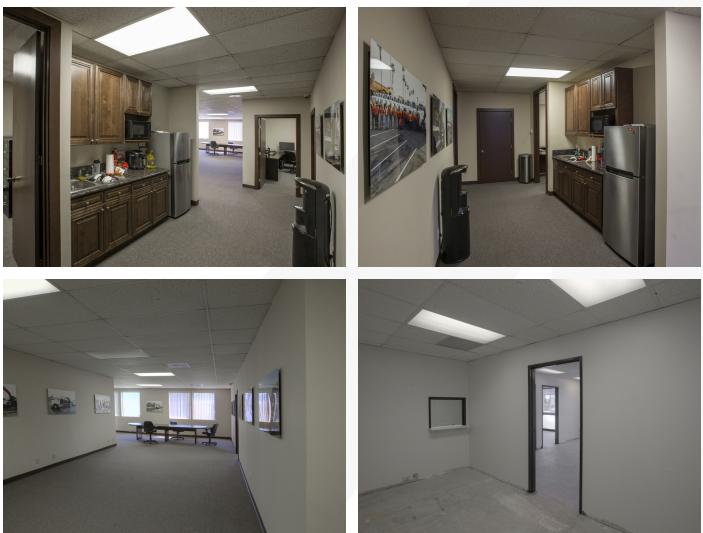

## **Property Highlights**

- Two Story Professional Office Building
- Suites from 551 SF to 1,802 SF
- 2301 W Lincoln Ave (+/- 20,278 SF)
- 2323 W Lincoln Ave (+/- 21,168 SF)
- Great Opportunities for Vocation/Trade School Uses
- Both Buildings Can Be Made Available for Approximately +/- 41,446 SF
- Major Street Frontage
- Great Access to 5 & 91 Freeways
- Elevator Served
- Building & Monument Signage
- Abundant Free Surface Parking
- CALL TO SHOW!