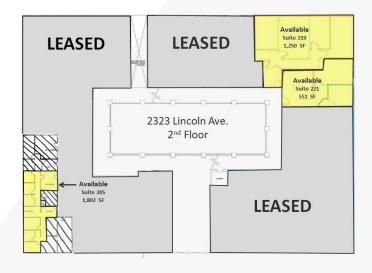

### 2323 W. Lincoln

#### 2<sup>nd</sup> Floor Plan

| Space           | Floor / Suite # | Lease Rate/Month | Lease Type     | Size (SF) |
|-----------------|-----------------|------------------|----------------|-----------|
| 2323 W. Lincoln | Suite 205       | \$1.45 - \$1.55  | Modified Gross | 1,802     |
| 2323 W. Lincoln | Suite 219       | \$1.45 - \$1.55  | Modified Gross | 1,250     |
| 2323 W. Lincoln | Suite 221       | \$1.45 - \$1.55  | Modified Gross | 551       |
| 2323 W. Lincoln | Entire Floor    | \$1.45 - \$1.55  | Modified Gross | 21,168    |