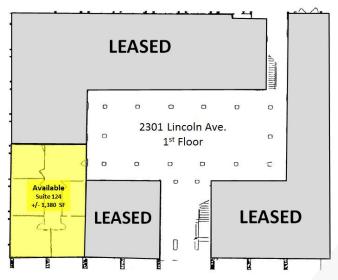

### 2301 W. Lincoln

#### 1<sup>st</sup> Floor Plan

#### 2<sup>nd</sup> Floor Plan

| Space           | Floor / Suite # | Lease Rate/Month | Lease Type     | Size (SF) |
|-----------------|-----------------|------------------|----------------|-----------|
| 2301 W. Lincoln | Suite 124       | \$1.45 - \$1.55  | Modified Gross | 1,380     |
| 2301 W. Lincoln | Suite 246       | \$1.45 - \$1.55  | Modified Gross | 975       |
| 2301 W. Lincoln | Suite 248       | \$1.45 - \$1.55  | Modified Gross | 370       |
| 2301 W. Lincoln | Entire Building | \$1.45 - \$1.55  | Modified Gross | 20,278    |
|                 |                 |                  |                |           |