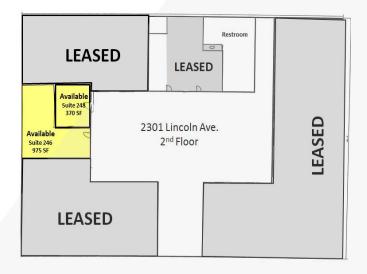

### 2301 W. Lincoln

#### 2<sup>nd</sup> Floor Plan

| Space           | Floor / Suite # | Lease Rate/Month | Lease Type     | Size (SF) |
|-----------------|-----------------|------------------|----------------|-----------|
| 2301 W. Lincoln | Suite 124       | \$1.45 - \$1.55  | Modified Gross | 1,380     |
| 2301 W. Lincoln | Suite 246       | \$1.45 - \$1.55  | Modified Gross | 975       |
| 2301 W. Lincoln | Suite 248       | \$1.45 - \$1.55  | Modified Gross | 370       |
| 2301 W. Lincoln | Entire Building | \$1.45 - \$1.55  | Modified Gross | 20,278    |
|                 |                 |                  |                |           |