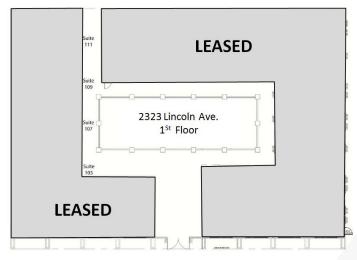

### 2323 W. Lincoln

#### 1<sup>st</sup> Floor Plan

#### 2<sup>nd</sup> Floor Plan

| Space           | Floor / Suite # | Lease Rate/Month | Lease Type     | Size (SF) |
|-----------------|-----------------|------------------|----------------|-----------|
| 2323 W. Lincoln | Suite 205       | \$1.45 - \$1.55  | Modified Gross | 1,802     |
| 2323 W. Lincoln | Suite 219       | \$1.45 - \$1.55  | Modified Gross | 1,250     |
| 2323 W. Lincoln | Suite 221       | \$1.45 - \$1.55  | Modified Gross | 551       |
| 2323 W. Lincoln | Entire Floor    | \$1.45 - \$1.55  | Modified Gross | 21,168    |