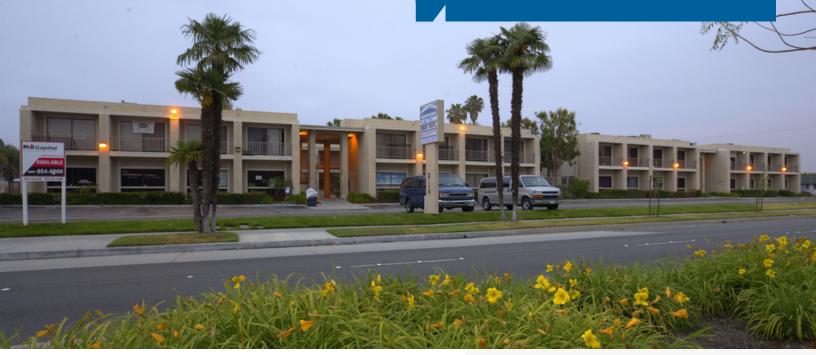

# Parkgate Center

2301 - 2323 W. Lincoln Avenue Anaheim, California 92801

## **Property Highlights**

- Two Story Professional Office Building
- Suites from 551 SF to 1,802 SF
- 2301 W Lincoln Ave (+/- 20,278 SF)
- 2323 W Lincoln Ave (+/- 21,168 SF)
- Great Opportunities for Vocation/Trade School Uses
- Both Buildings Can Be Made Available for Approximately +/- 41,446 SF
- Major Street Frontage
- Great Access to 5 & 91 Freeways
- Elevator Served
- Building & Monument Signage
- Abundant Free Surface Parking
- CALL TO SHOW!