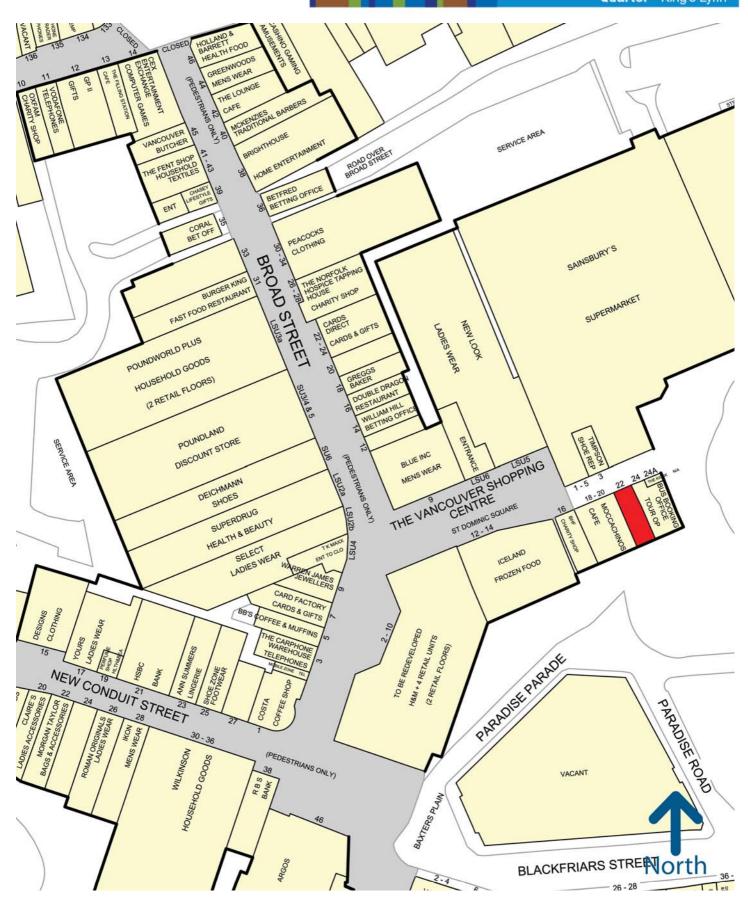

## 22 ST DOMINIC SQUARE

#### **ACCOMMODATION:**

**Build Depth:** 

The premises provide the following approximate dimensions and net internal floor areas;

Internal Width: 16 ft 5 ins 5.01 m

Ground Floor: 810 sq ft 75.25 m<sup>2</sup>

44 ft 3 ins

13.05 m

First Floor: 490 sq ft 45.52 m<sup>2</sup>