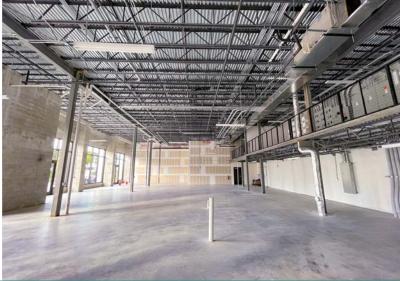

## **LEASE RATE & NNN:**CALL FOR DETAILS

AVAILABLE RESTAURANT SPACE:

2,044 SF – 7,976 SF

DELIVERY:

New Vanilla Shell and \$25 psf in TIA

**YEAR BUILT:** 

2020

LOCATION:

The subject site is located on the SEC of 1st Avenue S and 10th Street S in Naples, FL.

DETAILS:

1st Floor 19' 2" ceiling heights, Tall glass, Onsite Parking Garage

## **KEY FEATURES**

- DEDICATED OUTDOOR SEATING AREA
- MEZZANINE ADDITION
   ALLOWED WHICH CAN ADD
   UP TO 33% MORE SQUARE
   FOOTAGE
- AMPLE RESTAURANT PARKING IN THE 4 LEVEL PARKING GARAGE, STREET PARKING, AND THE POTENTIAL OF VALET PARKING
- NATURAL GAS ON SITE
- NEW 1000 GALLON GREASE TRAP ALREADY INSTALLED
- DESIGNATED DELIVERY AREA ALONG NORTH SIDE OF THE CENTER
- EXISTING SPACE CARVED OUT FOR KITCHEN EXHAUST HOOD