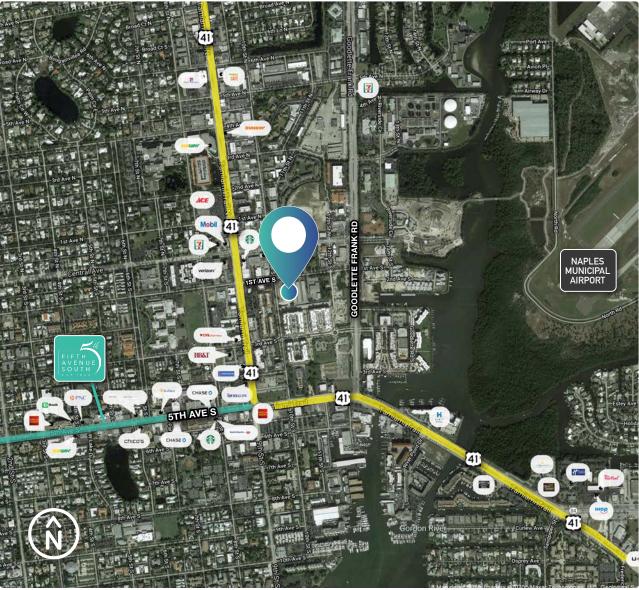

The subject site is located on the SEC of 1st Avenue S and 10th Street S in Naples, FL.

DETAILS:

1st Floor 19' 2" ceiling heights, Tall glass, Onsite Parking Garage