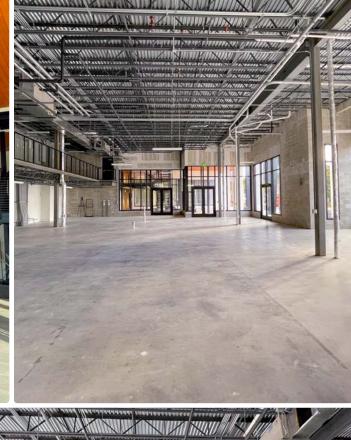

## **LEASE RATE & NNN:**CALL FOR DETAILS

AVAILABLE RESTAURANT SPACE:

2,044 SF – 7,976 SF

DELIVERY:

New Vanilla Shell and \$25 psf in TIA

**YEAR BUILT:** 

2020

LOCATION:

The subject site is located on the SEC of 1st Avenue S and 10th Street S in Naples, FL.

DETAILS:

1st Floor 19' 2" ceiling heights, Tall glass, Onsite Parking Garage

## **KEY FEATURES**

- DEDICATED OUTDOOR SEATING AREA
- MEZZANINE ADDITION
   ALLOWED WHICH CAN ADD
   UP TO 33% MORE SQUARE
   FOOTAGE
- AMPLE RESTAURANT PARKING IN THE 4 LEVEL PARKING GARAGE, STREET PARKING, AND THE POTENTIAL OF VALET PARKING
- NATURAL GAS ON SITE
- NEW 1000 GALLON GREASE TRAP ALREADY INSTALLED
- DESIGNATED DELIVERY AREA ALONG NORTH SIDE OF THE CENTER
- EXISTING SPACE CARVED OUT FOR KITCHEN EXHAUST HOOD