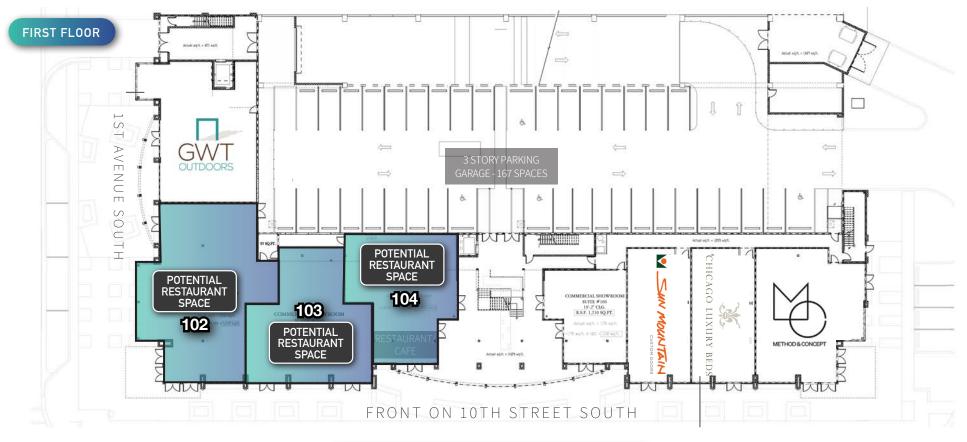

## THE COLLECTIVE

FOR LEASE • NAPLES LIFESTYLE CONCEPT CENTER 111 10TH STREET SOUTH • NAPLES, FL 34102

| SPACE | TENANT    | SF    |
|-------|-----------|-------|
| 102   | AVAILABLE | 3,613 |
| 103   | AVAILABLE | 2,319 |
| 104   | AVAILABLE | 2,044 |