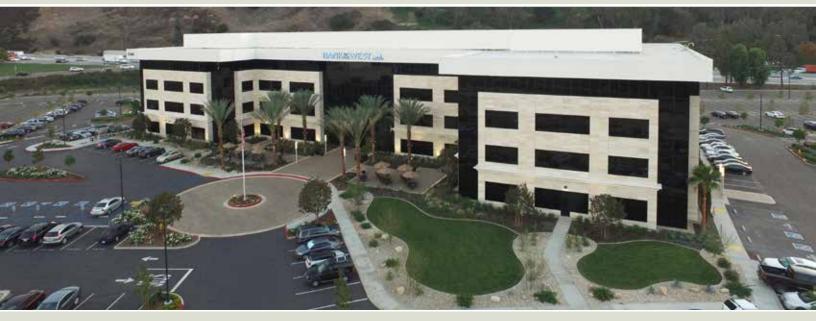

# THE PARK AT CROSSROADS

OFFICE SPACE FOR LEASE 13300 Crossroads Parkway North, City of Industry, CA

## PROJECT DESCRIPTION

- Up to 73,000 square feet available
- Three story office building with Penthouse totaling 168,000 square feet
- Floors 2 & 3 occupied by Bank of The West
- Flexible Suite Sizes from 2,000 to 45,000 square feet
- Serene, open-air layout with landscaped central courtyard
- 5/1,000 free parking
- Retail Amenities on site include Starbucks and Jersey Mikes