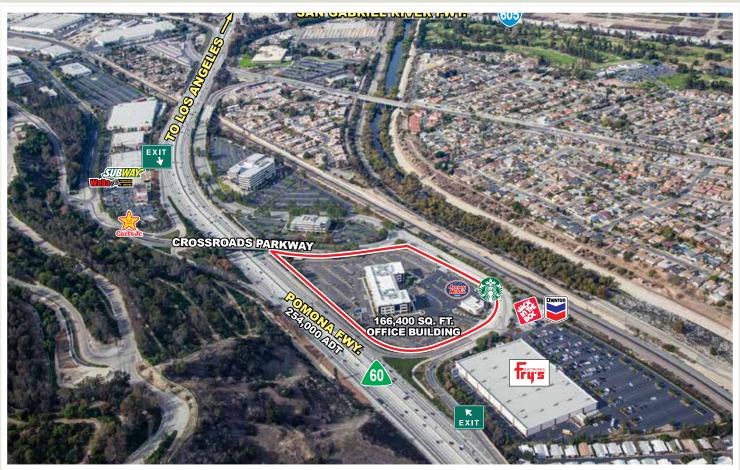

## **GREAT LOCATION**

- Extremely close proximity to the 60, 605 & 10 freeways
- Direct visibility from the 60 freeway—seen by 254,000+ drivers per day
- In the center of the Crossroads Business Park with over
  2 million square feet of office, retail and flex buildings
- Spectacular views of the San Gabriel Mountains