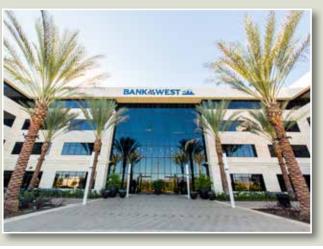

## PROJECT DESCRIPTION

- Up to 73,000 square feet available
- Three story office building with Penthouse totaling 168,000 square feet
- Floors 2 & 3 occupied by Bank of The West
- Flexible Suite Sizes from 2,000 to 45,000 square feet
- Serene, open-air layout with landscaped central courtyard
- 5/1,000 free parking
- Retail Amenities on site include Starbucks and Jersey Mikes