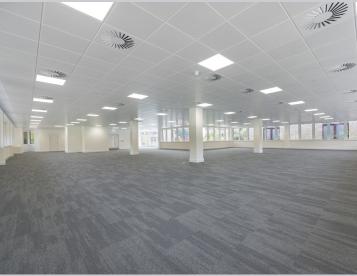

### Specification

- Fully refurbished
- New air conditioning
- Raised floors
- New metal suspended ceilings and LED lighting
- New WCs on each floor
- 22 parking spaces
- EPC Rating B39

#### **Floor Areas**

| Floor  | sq ft | sq m  |
|--------|-------|-------|
| Ground | LE1   | Г     |
| First  | 5,411 | 502.7 |
| Total  | 5,411 | 502.7 |

(Approx. IPMS.3 floor areas)