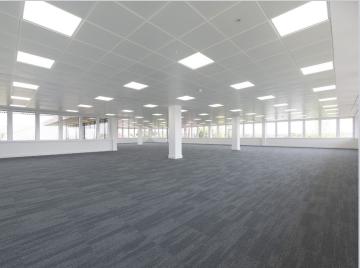

### Specification

- Fully refurbished
- New air conditioning
- Raised floors
- New metal suspended ceilings and LED lighting
- New WCs on each floor
- 22 parking spaces
- EPC Rating B39

#### **Floor Areas**

| Floor  | sq ft | sq m  |
|--------|-------|-------|
| Ground | LE1   | Г     |
| First  | 5,411 | 502.7 |
| Total  | 5,411 | 502.7 |

(Approx. IPMS.3 floor areas)