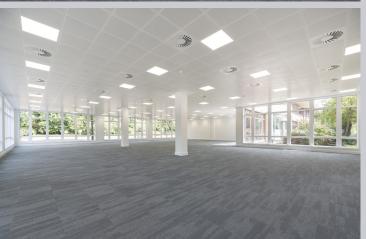

# Specification

- Fully refurbished
- Air conditioning
- Raised floors
- New metal suspended ceilings and LED lighting
- New WCs
- New shower
- New entrance
- Refurbished reception
- 24 parking spaces
- EPC Rating C51

#### Floor Areas

Floor sq ft sq m
Second LET

LET

Total

(Approx. IPMS.3 floor areas)