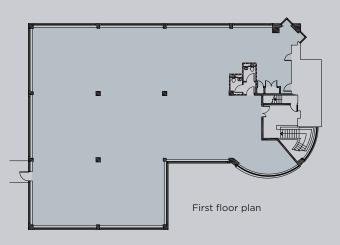

#### **Floor Areas**

| Floor  | sq ft | sq m  |
|--------|-------|-------|
| Ground | LE1   | Г     |
| First  | 5,411 | 502.7 |
| Total  | 5,411 | 502.7 |

(Approx. IPMS.3 floor areas)

High quality refurbished offices. 5,411 sq ft available To Let.

thebelfrywatford.com

The Belfry, 13 Colonial Way, Watford, WD24 4WH

5,411 sq ft (502.7 sq m) TO LET