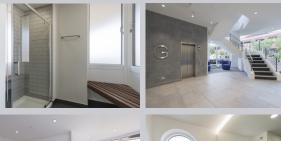

### Specification

- Fully refurbished
- New air conditioning
- Raised floors
- New metal suspended ceilings and LED lighting
- New WCs on each floor
- 22 parking spaces
- EPC Rating B39

# Specification

- Fully refurbished
- Air conditioning
- Raised floors
- New metal suspended ceilings and LED lighting
- New WCs
- New shower
- New entrance
- Refurbished reception
- 24 parking spaces
- EPC Rating C51