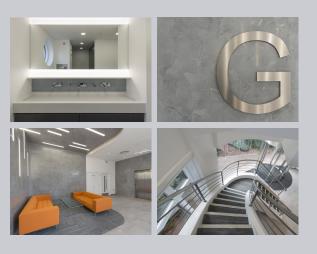

### Specification

- Fully refurbished
- New air conditioning
- Raised floors
- New metal suspended ceilings and LED lighting
- New WCs on each floor
- 22 parking spaces
- EPC Rating B39

# Specification

- Fully refurbished
- Air conditioning
- Raised floors
- New metal suspended ceilings and LED lighting
- New WCs
- New shower
- New entrance
- Refurbished reception
- 24 parking spaces
- EPC Rating C51