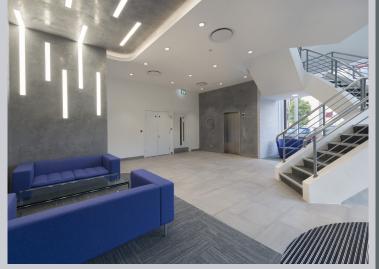

### Specification

- Fully refurbished
- New air conditioning
- Raised floors
- New metal suspended ceilings and LED lighting
- New WCs on each floor
- 22 parking spaces
- EPC Rating B39

# Specification

- Fully refurbished
- Air conditioning
- Raised floors
- New metal suspended ceilings and LED lighting
- New WCs
- New shower
- New entrance
- Refurbished reception
- 24 parking spaces
- EPC Rating C51