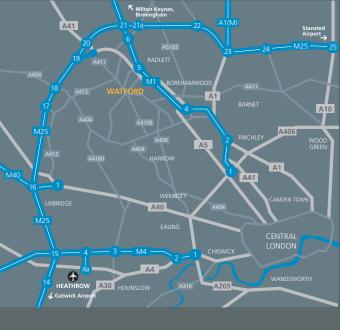

#### Location

The Belfry is located on Colonial Way close to Stephenson Way (A4008), which links Junction 5 of the M1 to Watford Town Centre.

Watford Junction Station (within a short walk), provides rail services to London Euston (from 15 minutes), Birmingham, the North West and Clapham Junction.

Junction 5 of the M1 is within 1 mile and Junction 19 of the M25 is within 3 miles. Nearby office occupiers include Wickes, HSBC, Majestic Wine and Handelsbanken.

#### By Road

| M1 Junction 5    | 1.1  | miles |
|------------------|------|-------|
| M25 Junction 19  | 4.0  | miles |
| M25 Junction 21A | 4.7  | miles |
| M40              | 13.0 | miles |
| Central London   | 21.5 | miles |
| Heathrow Airport | 22.4 | miles |
| Luton Airport    | 17.6 | miles |
| Stansted Airport |      | miles |
|                  |      |       |

#### By Rail (Watford Junction)

| London Euston      | 15 min |
|--------------------|--------|
| Milton Keynes      | 21 min |
| Clapham Junction   | 40 min |
| Birmingham New St. | 68 min |
|                    |        |