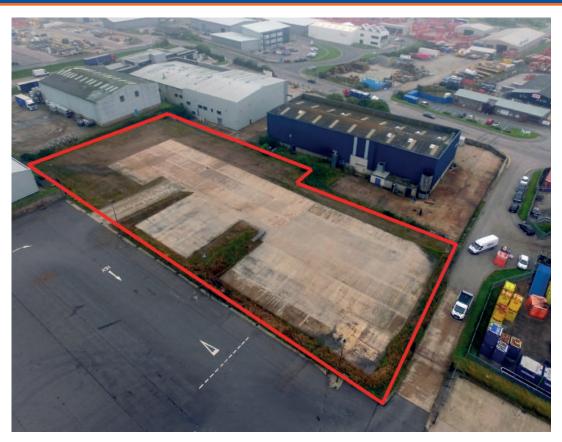

#### **DESCRIPTION:**

The subjects comprise a secure yard area which has been laid in concrete and is rectangular. The site is secured by a wire fence. A new access point is to be created which is via a side road located on Minto Drive.

#### **ACCOMMODATION:**

The site is approximately 1.1 acres or thereby.

The above mentioned areas has been calculated from online mapping software.