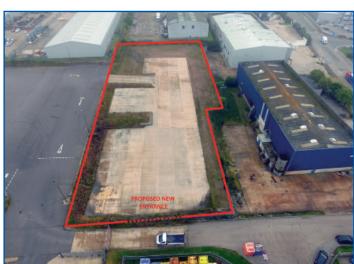

#### **DESCRIPTION:**

The subjects comprise a secure yard area which has been laid in concrete and is rectangular. The site is secured by a wire fence. A new access point is to be created which is via a side road located on Minto Drive.