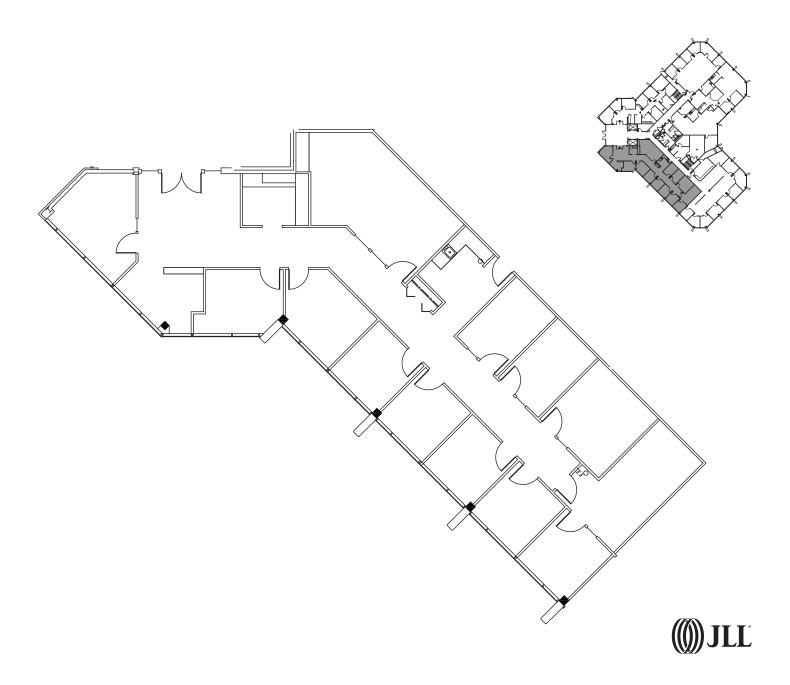

### East Building

 Suite 100
 3,275 SF September 2018

 Suite 200
 9,961 SF December 2018

 Suite 310
 5,640 SF Available Now

SUITE 150 3,575 RSF

Riley Shephard

425.974.4041 riley.shephard@am.jll.com

Mark Flippo