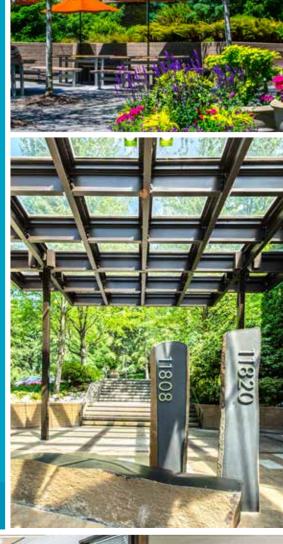

## **Property Features**

- Two 3-story office buildings with 2-story atrium lobbies
- Covered and surface parking stalls with additional covered stalls available
- Natural wooded setting
- On-site amenities:

Avanti Deli-Coffee/grab-n-go

Conference Center with

AV equipment and WiFi

Shower/locker facilities

Picnic area

 Planned street improvements on Northup Way to include sidewalks, bike lanes and crosswalks

**ENTRY CANOPY** A new sculpture with address signage and bench seating was installed under the entry canopy, along with new tile and brick to improve the building arrival experience.

**PICNIC AREA** An outdoor seating area with picnic tables, stools, benches, and permanent umbrellas was installed in front of the West building.

**MONUMENT SIGNAGE** Fresh new, more visible monument signage was installed at the property entrance off of Northup Way