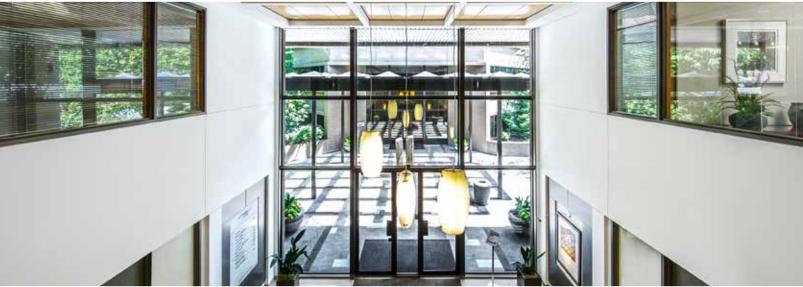

**LOBBY UPGRADES** The building lobbies feature brand new paint, tile and furniture for a fresh, modern look

**MICRO-MARKET** The on-site Avanti micro-market got a makeover with new open seating and brand new coffee service.