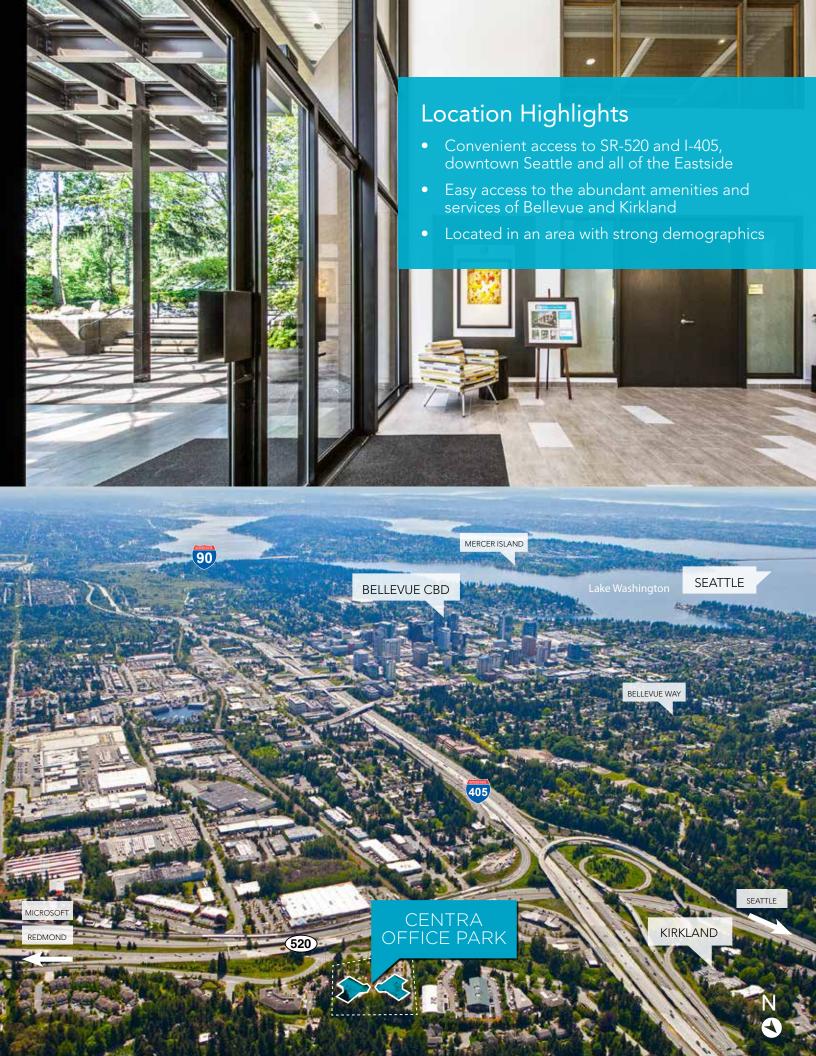

## **Property Features**

- Two 3-story office buildings with 2-story atrium lobbies
- Covered and surface parking stalls with additional covered stalls available
- Natural wooded setting
- On-site amenities:

Avanti Deli-Coffee/grab-n-go

Conference Center with

AV equipment and WiFi

Shower/locker facilities

Picnic area

 Planned street improvements on Northup Way to include sidewalks, bike lanes and crosswalks