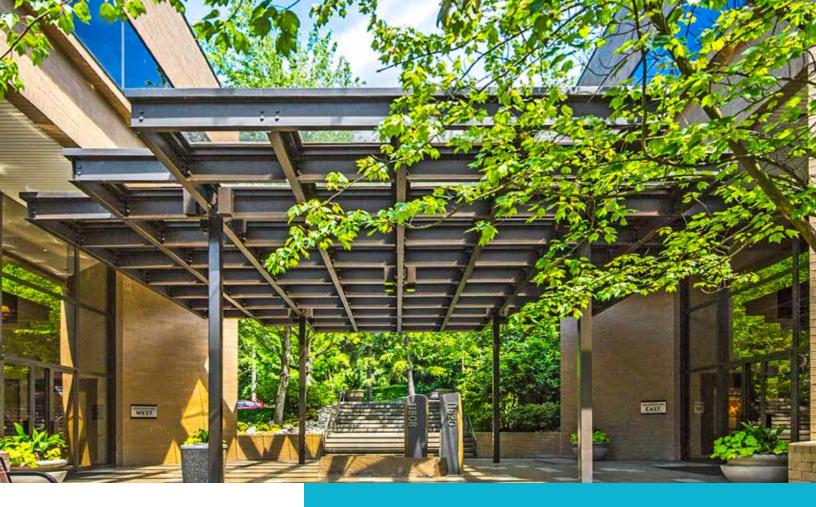

**ENTRY CANOPY** A new sculpture with address signage and bench seating was installed under the entry canopy, along with new tile and brick to improve the building arrival experience.

**PICNIC AREA** An outdoor seating area with picnic tables, stools, benches, and permanent umbrellas was installed in front of the West building.

**MONUMENT SIGNAGE** Fresh new, more visible monument signage was installed at the property entrance off of Northup Way