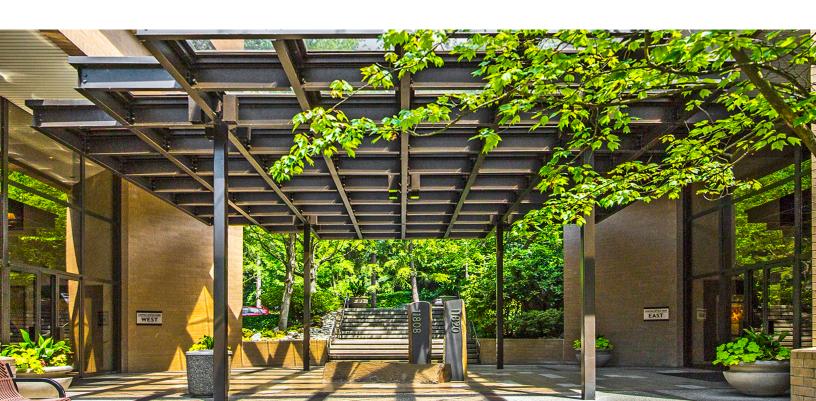

**ENTRY CANOPY** A new sculpture with address signage and bench seating was installed under the entry canopy, along with new tile and brick to improve the building arrival experience.

**PICNIC AREA** An outdoor seating area with picnic tables, stools, benches, and permanent umbrellas was installed in front of the West building.