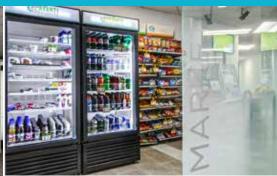

**LOBBY UPGRADES** The building lobbies feature brand new paint, tile and furniture for a fresh, modern look

**MICRO-MARKET** The on-site Avanti micro-market got a makeover with new open seating and brand new coffee service.