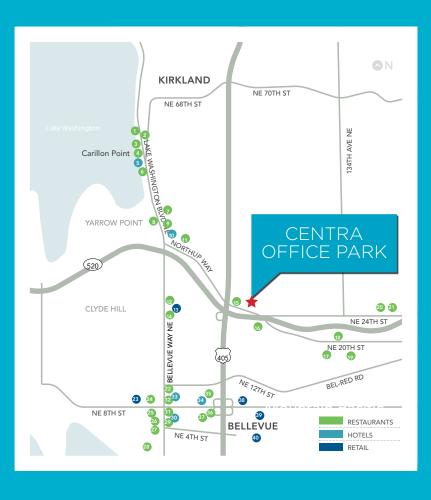

# **Amenities Map**

- 1 Beach House Bar and Grill
- 2 Kidd Valley
- 4 Starbucks

## NORTHUP CORRIDOR

13 QFC

14 Starbucks

### 15 Dixie's BBQ

18 Kiku Sushi

20 Amore' Coffee

21 | Love Teriyaki

28 520 Bar and Grill

34 Courtyard By Marriott