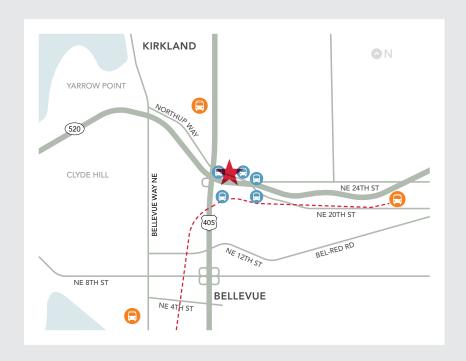

## Transit Map

King County Metro Transit Centers

Bus stops

Future Link Light Rail

# **Amenities Map**

- 1 Beach House Bar and Grill
- 2 Kidd Valley
- 4 Starbucks

## NORTHUP CORRIDOR

13 QFC

14 Starbucks

### 15 Dixie's BBQ

18 Kiku Sushi

20 Amore' Coffee

21 | Love Teriyaki

28 520 Bar and Grill

34 Courtyard By Marriott