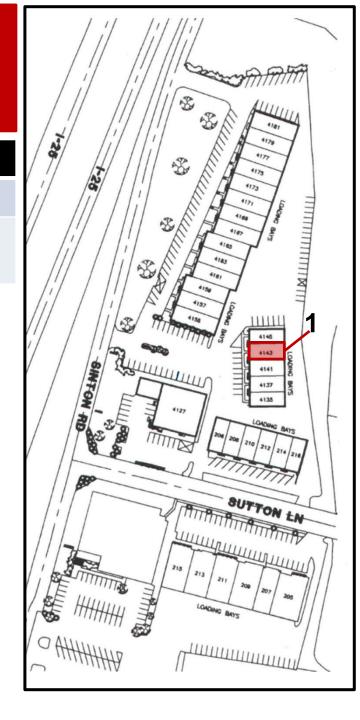

#### Buildings

4137-4179 Sinton Rd 205-216 Sutton Ln

## **Project Size**

75,700 SF (5 buildings)

## **Available Space**

4143 Sinton Rd (1,770 SF)

# No. 1: 4143 Sinton Rd

Available Space: 1,770 SF

**Current Buildout:** 

50/50 Warehouse &

Office, Drive-In Door

4143 Sinton Rd

Floorplan To Be Provided

John Onstott