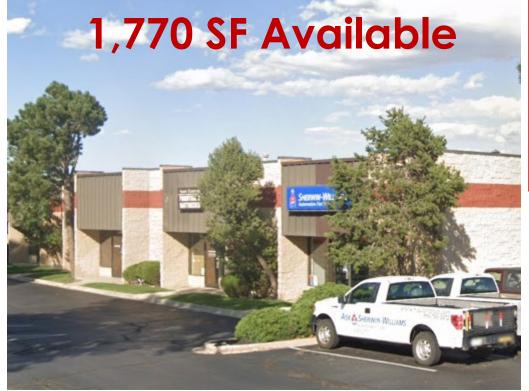

## **Available Space**

4143 Sinton Rd (1,770 SF)

# No. 1: 4143 Sinton Rd

Available Space: 1,770 SF

**Current Buildout:** 

50/50 Warehouse &

Office, Drive-In Door

4143 Sinton Rd

Floorplan To Be Provided

John Onstott