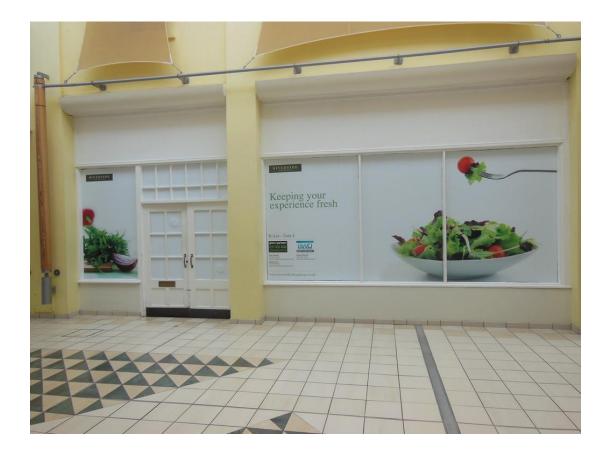

#### DESCRIPTION

The unit is double fronted allowing for a good retail display.

#### ACCOMMODATION

Max 16.52m x max 6.24m