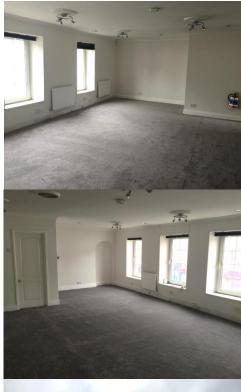

## Description

A first floor office suite with access off Nolton Street, providing a large open plan office, manager's office, kitchen and W/C.

The office has recently been refurbished with new carpet and painting.

### Accommodation

| Fi | rst | Fl | 100 |  |
|----|-----|----|-----|--|
|    |     |    |     |  |

|                  | sq.m  | sq.ft |
|------------------|-------|-------|
| Main Office      | 51.53 | 554   |
| Manager's Office | 16.1  | 173   |
| Total            | 67.66 | 727   |
| Total NIA        | 67.66 | 727   |