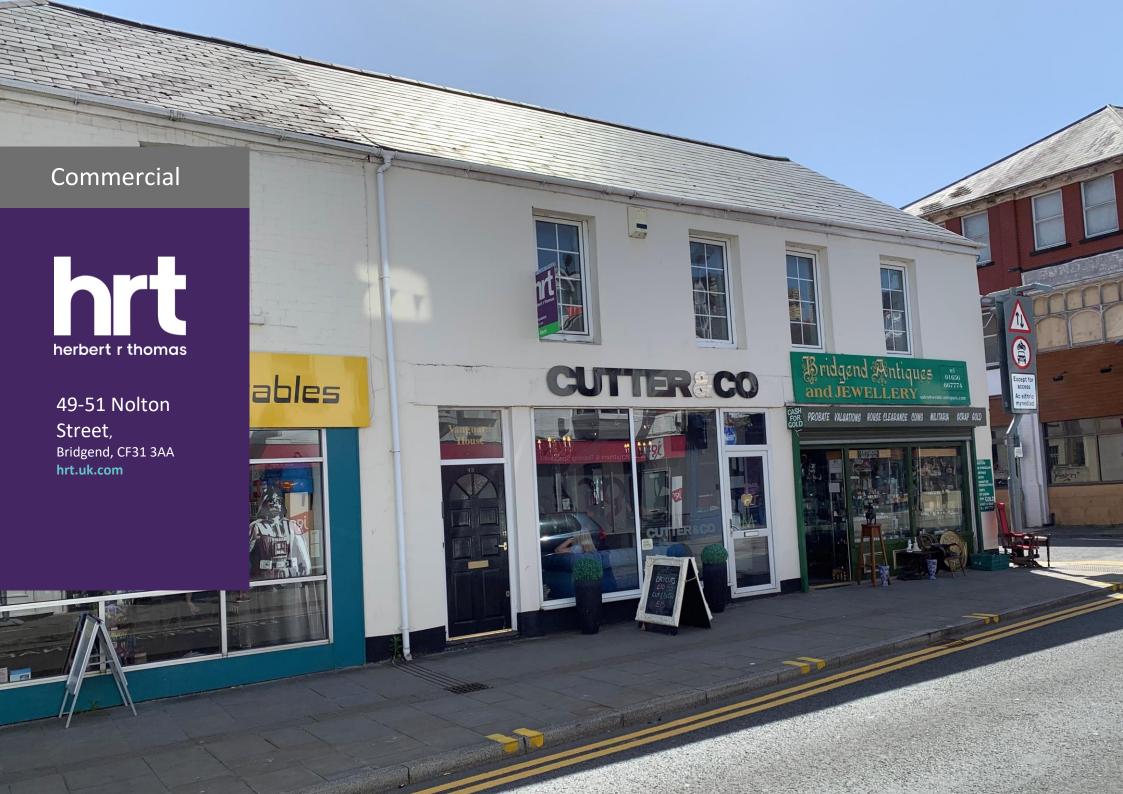

# 49-51 Nolton Street

## For Sat Nav users: Postcode CF31 3AA

The property is situated within the town curtilage of Bridgend and is located on Nolton Street, one of the main arterial routes into the Town Centre.

Nolton Street is accessed immediately via the A473 Cowbridge Road to the south and leads directly inot the town centre which is some 200 metres to the north. Nearby occupiers include Wilkinson, Argos Extra and Bridgend Dental Centre.