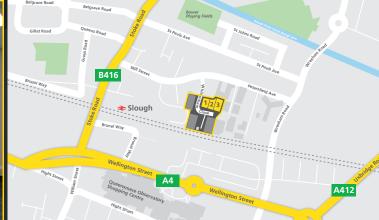

## Location

- 2 miles from Junction 6 of the M4
- 5.4 miles from Junction 5 of the M4
- 8 miles from Heathrow airport
- 22 miles from Central London
- Slough Station is 300m south west of the Estate (Crossrail operational 2019 providing fast access to Central London and The City)