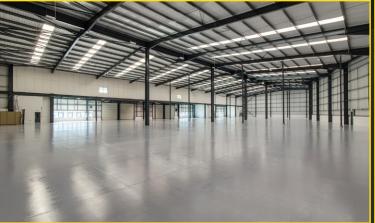

# **Description**

The property comprises a terrace of three refurbished modern high specification industrial units of steel portal frame construction. The roof is constructed with PVC plasticol-coated galvanised steel sheeting with 10% roof lights. Each of the units benefit from offices at first floor with yards to the front and allocated car parking. The units can be let separately or combined.

# **Specification**

- Clear internal eaves height 8.9m reaching a max of 11.2m
- Reinforced concrete floor offering a loading capacity of 30KN/m2
- Refurbished offices at first floor
- Unit 1 has a single electric loading door to the front; Units 2
  & 3 each have two electric loading doors