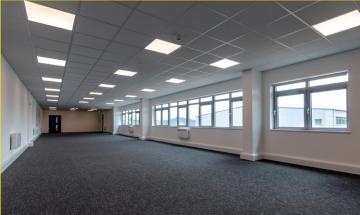

# **Description**

The property comprises a terrace of three refurbished modern high specification industrial units of steel portal frame construction. The roof is constructed with PVC plasticol-coated galvanised steel sheeting with 10% roof lights. Each of the units benefit from offices at first floor with yards to the front and allocated car parking. The units can be let separately or combined.

# **Specification**

- Clear internal eaves height 8.9m reaching a max of 11.2m
- Reinforced concrete floor offering a loading capacity of 30KN/m2
- Refurbished offices at first floor
- Unit 1 has a single electric loading door to the front; Units 2
  & 3 each have two electric loading doors