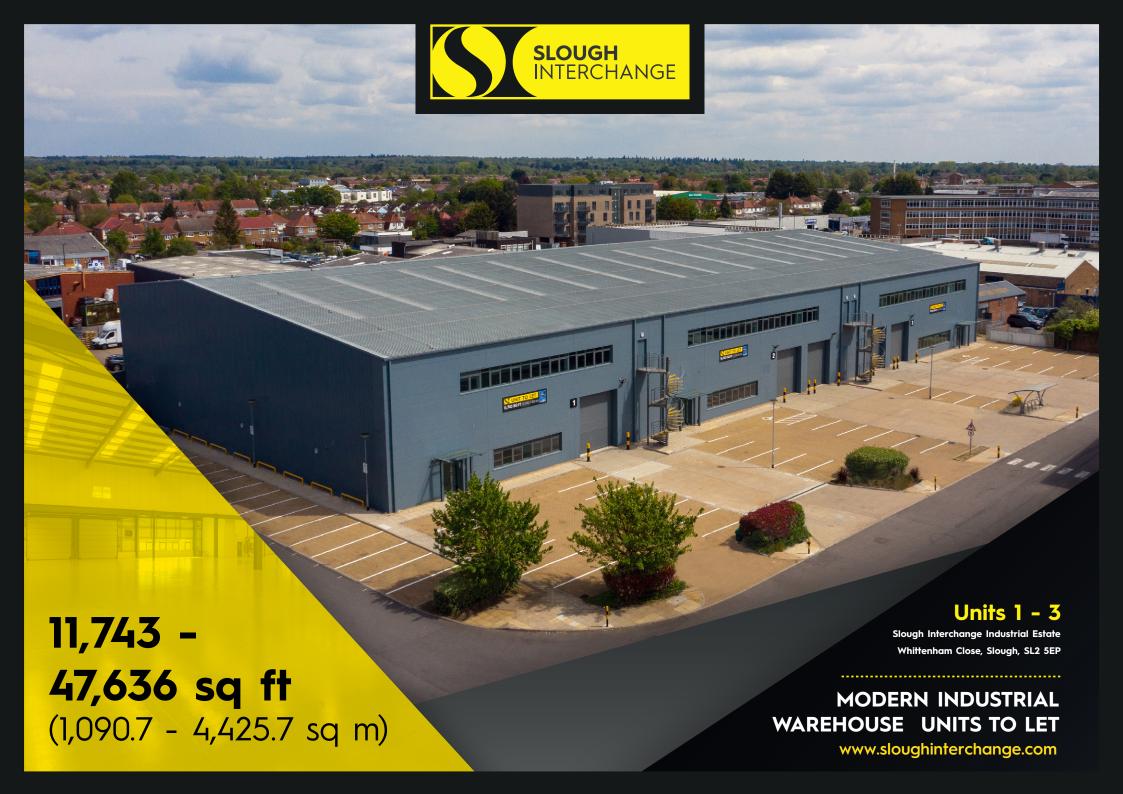

# **Description**

The property comprises a terrace of three refurbished modern high specification industrial units of steel portal frame construction. The roof is constructed with PVC plasticol-coated galvanised steel sheeting with 10% roof lights. Each of the units benefit from offices at first floor with yards to the front and allocated car parking. The units can be let separately or combined.

## Accommodation

| OIIIC I            | JŲ IVI  | 3011   |
|--------------------|---------|--------|
| Ground Floor       | 930.7   | 10,018 |
| First floor office | 160     | 1,725  |
| Total              | 1,090.7 | 11,743 |
| Unit 2             | SQ M    | SQ FT  |
| Warehouse          | 1,340   | 14,425 |
| First floor office | 198     | 2,128  |
| Total              | 1,538   | 16,553 |
| Unit 3             | SQ M    | SQ FT  |
| Warehouse          | 1,598   | 17,203 |
| First floor office | 199     | 2,137  |
| Total              | 1,797   | 19,340 |
|                    |         |        |

| Combined Total (Units 1, 2 & 3) | 4,425.7 | 47,636 |
|---------------------------------|---------|--------|
|---------------------------------|---------|--------|

The Property has the above approximate gross external floor areas.