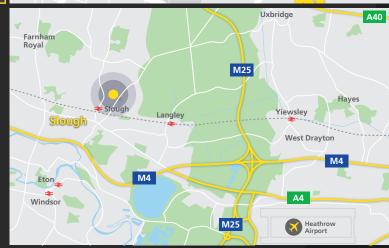

## Location

- 2 miles from Junction 6 of the M4
- 5.4 miles from Junction 5 of the M4
- 8 miles from Heathrow airport
- 22 miles from Central London
- Slough Station is 300m south west of the Estate (Crossrail operational 2019 providing fast access to Central London and The City)