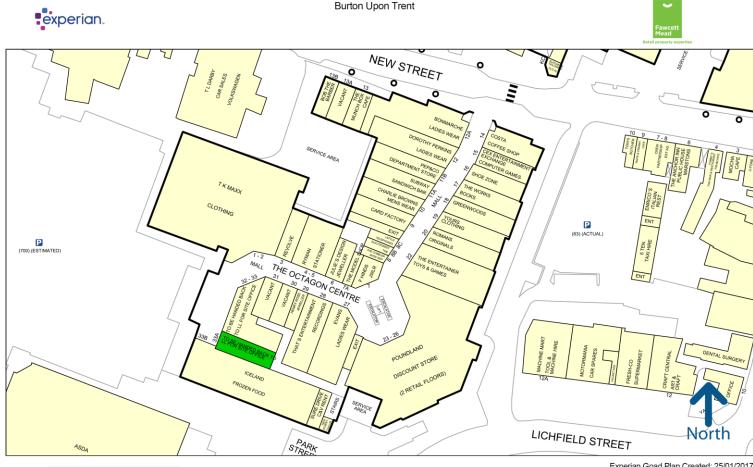

#### **LOCATION**

Located in the heart of the town centre, The Octagon Centre provides 140,000 sq ft of retail space, adjacent to a 700 space car park and a large Asda Supermarket.

In addition, the layout of the scheme ensures retailers benefit from significant footfall, with an average weekly footfall of 92,555 in the first six months of 2015.

The scheme is anchored by TK Maxx with other retailers including Poundland, Iceland, Dorothy Perkins, Shoe Zone, Card Factory, Bon Marche and Costa.

## Mike Fawley

0113 234 7900

michael@fawleywatsonbooth.com

Experian Goad Plan Created: 25/01/2017 Created By: Fawcettmead

Copyright and confidentiality Experian, 2017. © Crown copyright and database rights 2017. OS 100019885

50 metres

For more information on our products and services: www.experian.co.uk/goad | goad.sales@uk.experian.com | 0845 601 6011