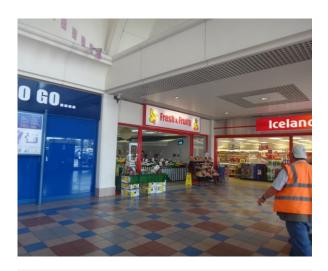

## UNIT 33A, THE OCTAGON SHOPPING CENTRE

15-17 Great Portland Street London W1W 8QA 020 7182 7480 www.fawcettmead.co.uk

 Well located unit in close proximity to the car park entrance

#### **LOCATION**

Located in the heart of the town centre, The Octagon Centre provides 140,000 sq ft of retail space, adjacent to a 700 space car park and a large Asda Supermarket.

In addition, the layout of the scheme ensures retailers benefit from significant footfall, with an average weekly footfall of 92,555 in the first six months of 2015.

The scheme is anchored by TK Maxx with other retailers including Poundland, Iceland, Dorothy Perkins, Shoe Zone, Card Factory, Bon Marche and Costa.