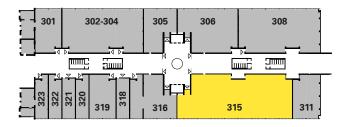

## Third floor

DISCLAIMER: Urban Splash and Agents acting on their behalf give notice that: 1. These particulars are produced in good faith, are set out as a general guide only and do not constitute part of a contract, 2. No person in the employment of Urban Splash or their Agents has any authority to make or give any representation or warranty in relation to this property, 3. Unless otherwise stated all prices and rents are quoted exclusive of VAT, 4. Date of publication March 2011

# **Floor areas**

| Unit number  | Area (Sq ft) | Area (Sq m) | Unit number        | Area (Sq ft)                                                                                                                                     | Area (Sq m) |  |
|--------------|--------------|-------------|--------------------|--------------------------------------------------------------------------------------------------------------------------------------------------|-------------|--|
|              |              |             |                    |                                                                                                                                                  |             |  |
| Ground floor |              |             | Third floor        |                                                                                                                                                  |             |  |
| 1            | 3,059        | 284         | 301                | 3,180                                                                                                                                            | 295         |  |
| 1a           | 2,029        | 188         | 302-304            | 6,492                                                                                                                                            | 603         |  |
| 2            | 968          | 90          | 305                | 2,330                                                                                                                                            | 216         |  |
| 2a           | 1,497        | 139         | 306                | 4,526                                                                                                                                            | 420         |  |
| 3            | 1,687        | 157         | 308                | 6,684                                                                                                                                            | 621         |  |
| 4            | 6,121        | 569         | 311                | 2,206                                                                                                                                            | 205         |  |
| 5            | 1,636        | 152         | 315*               | 8,934                                                                                                                                            | 830         |  |
| 6            | 4,144        | 385         | 316-317            | 3,338                                                                                                                                            | 310         |  |
| 7            | 1,965        | 183         | 318                | 990                                                                                                                                              | 92          |  |
| 8            | 614          | 57          | 319                | 2,164                                                                                                                                            | 201         |  |
| 9            | 4,537        | 421         | 320                | 1,022                                                                                                                                            | 95          |  |
| 10           | 1,621        | 151         | 321                | 1,000                                                                                                                                            | 93          |  |
| 11           | 484          | 45          | 322                | 1,011                                                                                                                                            | 94          |  |
| 12           | 11,858       | 1,102       | 323                | 1,680                                                                                                                                            | 156         |  |
|              |              |             |                    |                                                                                                                                                  |             |  |
| First floor  |              |             | Fourth floor       |                                                                                                                                                  |             |  |
| 101          | 3,180        | 295         | 401                | 3,180                                                                                                                                            | 295         |  |
| 103-105      | 8,900        | 827         | 402                | 2,164                                                                                                                                            | 201         |  |
| 106          | 2,316        | 215         | 405                | 6,715                                                                                                                                            | 624         |  |
| 107          | 2,164        | 201         | 406                | 12,505                                                                                                                                           | 1,162       |  |
| 108          | 6,673        | 620         | 414*               | 2,316                                                                                                                                            | 215         |  |
| 113          | 6,673        | 620         | 415                | 10,189                                                                                                                                           | 947         |  |
| 115-116      | 16,275       | 1,512       | 416-418*           | 6,647                                                                                                                                            | 617         |  |
|              |              |             | 419*               | 2,164                                                                                                                                            | 201         |  |
| Second floor |              |             | 420                | 2,750                                                                                                                                            | 255         |  |
| 201          | 7,574        | 704         |                    |                                                                                                                                                  |             |  |
| 205          | 4,483        | 416         | Fifth floor        |                                                                                                                                                  |             |  |
| 206          | 2,884        | 268         | 500                | 53,568                                                                                                                                           | 4,976       |  |
| 207#         | 3,821        | 355         |                    |                                                                                                                                                  |             |  |
| 209-210      | 4,367        | 406         | Sixth floor        |                                                                                                                                                  |             |  |
| 211          | 6,672        | 620         | 600                | 55,734                                                                                                                                           | 5,178       |  |
| 214          | 2,163        | 201         |                    |                                                                                                                                                  |             |  |
| 215          | 2,316        | 215         |                    |                                                                                                                                                  |             |  |
| 216          | 4,526        | 420         |                    |                                                                                                                                                  |             |  |
| 218          | 2,167        | 201         | #aan ha anlit to a | vraata 1 000 aa ft                                                                                                                               | ito         |  |
| 219          | 2,167        | 201         |                    | <ul> <li>#can be split to create 1,000 sq ft units</li> <li>*can be combined to create a unit from<br/>2,164 sq ft up to 20,000 sq ft</li> </ul> |             |  |
| 220          | 2,726        | 253         |                    |                                                                                                                                                  |             |  |