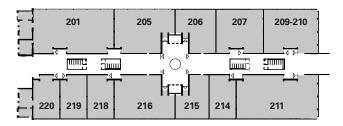

## Second floor

# **Floor areas**

| Unit number  | Area (Sq ft) | Area (Sq m) | Unit number        | Area (Sq ft)                                                                                                                                     | Area (Sq m) |  |
|--------------|--------------|-------------|--------------------|--------------------------------------------------------------------------------------------------------------------------------------------------|-------------|--|
|              |              |             |                    |                                                                                                                                                  |             |  |
| Ground floor |              |             | Third floor        |                                                                                                                                                  |             |  |
| 1            | 3,059        | 284         | 301                | 3,180                                                                                                                                            | 295         |  |
| 1a           | 2,029        | 188         | 302-304            | 6,492                                                                                                                                            | 603         |  |
| 2            | 968          | 90          | 305                | 2,330                                                                                                                                            | 216         |  |
| 2a           | 1,497        | 139         | 306                | 4,526                                                                                                                                            | 420         |  |
| 3            | 1,687        | 157         | 308                | 6,684                                                                                                                                            | 621         |  |
| 4            | 6,121        | 569         | 311                | 2,206                                                                                                                                            | 205         |  |
| 5            | 1,636        | 152         | 315*               | 8,934                                                                                                                                            | 830         |  |
| 6            | 4,144        | 385         | 316-317            | 3,338                                                                                                                                            | 310         |  |
| 7            | 1,965        | 183         | 318                | 990                                                                                                                                              | 92          |  |
| 8            | 614          | 57          | 319                | 2,164                                                                                                                                            | 201         |  |
| 9            | 4,537        | 421         | 320                | 1,022                                                                                                                                            | 95          |  |
| 10           | 1,621        | 151         | 321                | 1,000                                                                                                                                            | 93          |  |
| 11           | 484          | 45          | 322                | 1,011                                                                                                                                            | 94          |  |
| 12           | 11,858       | 1,102       | 323                | 1,680                                                                                                                                            | 156         |  |
|              |              |             |                    |                                                                                                                                                  |             |  |
| First floor  |              |             | Fourth floor       |                                                                                                                                                  |             |  |
| 101          | 3,180        | 295         | 401                | 3,180                                                                                                                                            | 295         |  |
| 103-105      | 8,900        | 827         | 402                | 2,164                                                                                                                                            | 201         |  |
| 106          | 2,316        | 215         | 405                | 6,715                                                                                                                                            | 624         |  |
| 107          | 2,164        | 201         | 406                | 12,505                                                                                                                                           | 1,162       |  |
| 108          | 6,673        | 620         | 414*               | 2,316                                                                                                                                            | 215         |  |
| 113          | 6,673        | 620         | 415                | 10,189                                                                                                                                           | 947         |  |
| 115-116      | 16,275       | 1,512       | 416-418*           | 6,647                                                                                                                                            | 617         |  |
|              |              |             | 419*               | 2,164                                                                                                                                            | 201         |  |
| Second floor |              |             | 420                | 2,750                                                                                                                                            | 255         |  |
| 201          | 7,574        | 704         |                    |                                                                                                                                                  |             |  |
| 205          | 4,483        | 416         | Fifth floor        |                                                                                                                                                  |             |  |
| 206          | 2,884        | 268         | 500                | 53,568                                                                                                                                           | 4,976       |  |
| 207#         | 3,821        | 355         |                    |                                                                                                                                                  |             |  |
| 209-210      | 4,367        | 406         | Sixth floor        |                                                                                                                                                  |             |  |
| 211          | 6,672        | 620         | 600                | 55,734                                                                                                                                           | 5,178       |  |
| 214          | 2,163        | 201         |                    |                                                                                                                                                  |             |  |
| 215          | 2,316        | 215         |                    |                                                                                                                                                  |             |  |
| 216          | 4,526        | 420         |                    |                                                                                                                                                  |             |  |
| 218          | 2,167        | 201         | #aan ha anlit to a | vraata 1 000 aa ft                                                                                                                               | ito         |  |
| 219          | 2,167        | 201         |                    | <ul> <li>#can be split to create 1,000 sq ft units</li> <li>*can be combined to create a unit from<br/>2,164 sq ft up to 20,000 sq ft</li> </ul> |             |  |
| 220          | 2,726        | 253         |                    |                                                                                                                                                  |             |  |