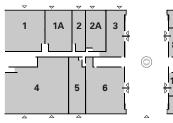

## **Ground floor**

# **Floor areas**

| Unit number  | Area (Sq ft) | Area (Sq m) | Unit number        | Area (Sq ft)                                                                                                                                     | Area (Sq m) |  |
|--------------|--------------|-------------|--------------------|--------------------------------------------------------------------------------------------------------------------------------------------------|-------------|--|
|              |              |             |                    |                                                                                                                                                  |             |  |
| Ground floor |              |             | Third floor        |                                                                                                                                                  |             |  |
| 1            | 3,059        | 284         | 301                | 3,180                                                                                                                                            | 295         |  |
| 1a           | 2,029        | 188         | 302-304            | 6,492                                                                                                                                            | 603         |  |
| 2            | 968          | 90          | 305                | 2,330                                                                                                                                            | 216         |  |
| 2a           | 1,497        | 139         | 306                | 4,526                                                                                                                                            | 420         |  |
| 3            | 1,687        | 157         | 308                | 6,684                                                                                                                                            | 621         |  |
| 4            | 6,121        | 569         | 311                | 2,206                                                                                                                                            | 205         |  |
| 5            | 1,636        | 152         | 315*               | 8,934                                                                                                                                            | 830         |  |
| 6            | 4,144        | 385         | 316-317            | 3,338                                                                                                                                            | 310         |  |
| 7            | 1,965        | 183         | 318                | 990                                                                                                                                              | 92          |  |
| 8            | 614          | 57          | 319                | 2,164                                                                                                                                            | 201         |  |
| 9            | 4,537        | 421         | 320                | 1,022                                                                                                                                            | 95          |  |
| 10           | 1,621        | 151         | 321                | 1,000                                                                                                                                            | 93          |  |
| 11           | 484          | 45          | 322                | 1,011                                                                                                                                            | 94          |  |
| 12           | 11,858       | 1,102       | 323                | 1,680                                                                                                                                            | 156         |  |
|              |              |             |                    |                                                                                                                                                  |             |  |
| First floor  |              |             | Fourth floor       |                                                                                                                                                  |             |  |
| 101          | 3,180        | 295         | 401                | 3,180                                                                                                                                            | 295         |  |
| 103-105      | 8,900        | 827         | 402                | 2,164                                                                                                                                            | 201         |  |
| 106          | 2,316        | 215         | 405                | 6,715                                                                                                                                            | 624         |  |
| 107          | 2,164        | 201         | 406                | 12,505                                                                                                                                           | 1,162       |  |
| 108          | 6,673        | 620         | 414*               | 2,316                                                                                                                                            | 215         |  |
| 113          | 6,673        | 620         | 415                | 10,189                                                                                                                                           | 947         |  |
| 115-116      | 16,275       | 1,512       | 416-418*           | 6,647                                                                                                                                            | 617         |  |
|              |              |             | 419*               | 2,164                                                                                                                                            | 201         |  |
| Second floor |              |             | 420                | 2,750                                                                                                                                            | 255         |  |
| 201          | 7,574        | 704         |                    |                                                                                                                                                  |             |  |
| 205          | 4,483        | 416         | Fifth floor        |                                                                                                                                                  |             |  |
| 206          | 2,884        | 268         | 500                | 53,568                                                                                                                                           | 4,976       |  |
| 207#         | 3,821        | 355         |                    |                                                                                                                                                  |             |  |
| 209-210      | 4,367        | 406         | Sixth floor        |                                                                                                                                                  |             |  |
| 211          | 6,672        | 620         | 600                | 55,734                                                                                                                                           | 5,178       |  |
| 214          | 2,163        | 201         |                    |                                                                                                                                                  |             |  |
| 215          | 2,316        | 215         |                    |                                                                                                                                                  |             |  |
| 216          | 4,526        | 420         |                    |                                                                                                                                                  |             |  |
| 218          | 2,167        | 201         | #aan ha anlit to a | vraata 1 000 aa ft                                                                                                                               | ito         |  |
| 219          | 2,167        | 201         |                    | <ul> <li>#can be split to create 1,000 sq ft units</li> <li>*can be combined to create a unit from<br/>2,164 sq ft up to 20,000 sq ft</li> </ul> |             |  |
| 220          | 2,726        | 253         |                    |                                                                                                                                                  |             |  |