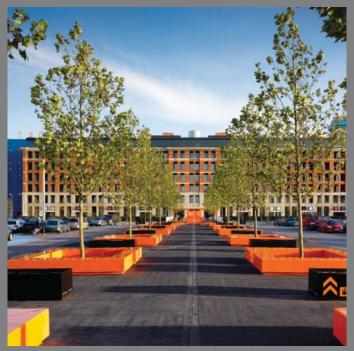

# Office / retail / leisure space to let 1,000 sq ft - 20,000 sq ft

Fort Dunlop is an architectural icon. A Birmingham landmark. A grade A office building providing 350,000 sq ft of inspirational commercial space ranging from 1,000 sq ft to 53,000 sq ft on seven floors.

# Fort Dunlop Fort Parkway Birmingham B24 9FD

We have kept all the best old bits of the building and poured new ideas into the shell. We've cut holes through the building providing a stunning atrium, planted a new green roof and bolted a new hotel onto the end.

# Why Fort Dunlop?

- Fort Dunlop is a nationally recognised icon
- It is an award-winning building
- We offer flexible leases and competitive rates
- It has one of the longest roof gardens in the country
- It has its very own bus!