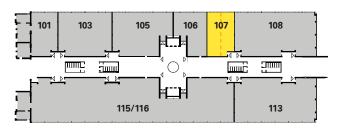

## **First floor**

# **Floor areas**

| Unit number  | Area (Sq ft) | Area (Sq m) | Unit number        | Area (Sq ft)                                                                                                                                     | Area (Sq m) |  |
|--------------|--------------|-------------|--------------------|--------------------------------------------------------------------------------------------------------------------------------------------------|-------------|--|
|              |              |             |                    |                                                                                                                                                  |             |  |
| Ground floor |              |             | Third floor        |                                                                                                                                                  |             |  |
| 1            | 3,059        | 284         | 301                | 3,180                                                                                                                                            | 295         |  |
| 1a           | 2,029        | 188         | 302-304            | 6,492                                                                                                                                            | 603         |  |
| 2            | 968          | 90          | 305                | 2,330                                                                                                                                            | 216         |  |
| 2a           | 1,497        | 139         | 306                | 4,526                                                                                                                                            | 420         |  |
| 3            | 1,687        | 157         | 308                | 6,684                                                                                                                                            | 621         |  |
| 4            | 6,121        | 569         | 311                | 2,206                                                                                                                                            | 205         |  |
| 5            | 1,636        | 152         | 315*               | 8,934                                                                                                                                            | 830         |  |
| 6            | 4,144        | 385         | 316-317            | 3,338                                                                                                                                            | 310         |  |
| 7            | 1,965        | 183         | 318                | 990                                                                                                                                              | 92          |  |
| 8            | 614          | 57          | 319                | 2,164                                                                                                                                            | 201         |  |
| 9            | 4,537        | 421         | 320                | 1,022                                                                                                                                            | 95          |  |
| 10           | 1,621        | 151         | 321                | 1,000                                                                                                                                            | 93          |  |
| 11           | 484          | 45          | 322                | 1,011                                                                                                                                            | 94          |  |
| 12           | 11,858       | 1,102       | 323                | 1,680                                                                                                                                            | 156         |  |
|              |              |             |                    |                                                                                                                                                  |             |  |
| First floor  |              |             | Fourth floor       |                                                                                                                                                  |             |  |
| 101          | 3,180        | 295         | 401                | 3,180                                                                                                                                            | 295         |  |
| 103-105      | 8,900        | 827         | 402                | 2,164                                                                                                                                            | 201         |  |
| 106          | 2,316        | 215         | 405                | 6,715                                                                                                                                            | 624         |  |
| 107          | 2,164        | 201         | 406                | 12,505                                                                                                                                           | 1,162       |  |
| 108          | 6,673        | 620         | 414*               | 2,316                                                                                                                                            | 215         |  |
| 113          | 6,673        | 620         | 415                | 10,189                                                                                                                                           | 947         |  |
| 115-116      | 16,275       | 1,512       | 416-418*           | 6,647                                                                                                                                            | 617         |  |
|              |              |             | 419*               | 2,164                                                                                                                                            | 201         |  |
| Second floor |              |             | 420                | 2,750                                                                                                                                            | 255         |  |
| 201          | 7,574        | 704         |                    |                                                                                                                                                  |             |  |
| 205          | 4,483        | 416         | Fifth floor        |                                                                                                                                                  |             |  |
| 206          | 2,884        | 268         | 500                | 53,568                                                                                                                                           | 4,976       |  |
| 207#         | 3,821        | 355         |                    |                                                                                                                                                  |             |  |
| 209-210      | 4,367        | 406         | Sixth floor        |                                                                                                                                                  |             |  |
| 211          | 6,672        | 620         | 600                | 55,734                                                                                                                                           | 5,178       |  |
| 214          | 2,163        | 201         |                    |                                                                                                                                                  |             |  |
| 215          | 2,316        | 215         |                    |                                                                                                                                                  |             |  |
| 216          | 4,526        | 420         |                    |                                                                                                                                                  |             |  |
| 218          | 2,167        | 201         | #aan ha anlit to a | vraata 1 000 aa ft                                                                                                                               | ito         |  |
| 219          | 2,167        | 201         |                    | <ul> <li>#can be split to create 1,000 sq ft units</li> <li>*can be combined to create a unit from<br/>2,164 sq ft up to 20,000 sq ft</li> </ul> |             |  |
| 220          | 2,726        | 253         |                    |                                                                                                                                                  |             |  |