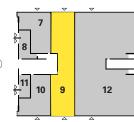

## Third floor

DISCLAIMER: Urban Splash and Agents acting on their behalf give notice that: 1. These particulars are produced in good faith, are set out as a general guide only and do not constitute part of a contract, 2. No person in the employment of Urban Splash or their Agents has any authority to make or give any representation or warranty in relation to this property, 3. Unless otherwise stated all prices and rents are quoted exclusive of VAT, 4. Date of publication March 2011

# **Floor areas**

| Unit number  | Area (Sq ft) | Area (Sq m) | Unit number        | Area (Sq ft)                                                                                                                                     | Area (Sq m) |  |
|--------------|--------------|-------------|--------------------|--------------------------------------------------------------------------------------------------------------------------------------------------|-------------|--|
|              |              |             |                    |                                                                                                                                                  |             |  |
| Ground floor |              |             | Third floor        |                                                                                                                                                  |             |  |
| 1            | 3,059        | 284         | 301                | 3,180                                                                                                                                            | 295         |  |
| 1a           | 2,029        | 188         | 302-304            | 6,492                                                                                                                                            | 603         |  |
| 2            | 968          | 90          | 305                | 2,330                                                                                                                                            | 216         |  |
| 2a           | 1,497        | 139         | 306                | 4,526                                                                                                                                            | 420         |  |
| 3            | 1,687        | 157         | 308                | 6,684                                                                                                                                            | 621         |  |
| 4            | 6,121        | 569         | 311                | 2,206                                                                                                                                            | 205         |  |
| 5            | 1,636        | 152         | 315*               | 8,934                                                                                                                                            | 830         |  |
| 6            | 4,144        | 385         | 316-317            | 3,338                                                                                                                                            | 310         |  |
| 7            | 1,965        | 183         | 318                | 990                                                                                                                                              | 92          |  |
| 8            | 614          | 57          | 319                | 2,164                                                                                                                                            | 201         |  |
| 9            | 4,537        | 421         | 320                | 1,022                                                                                                                                            | 95          |  |
| 10           | 1,621        | 151         | 321                | 1,000                                                                                                                                            | 93          |  |
| 11           | 484          | 45          | 322                | 1,011                                                                                                                                            | 94          |  |
| 12           | 11,858       | 1,102       | 323                | 1,680                                                                                                                                            | 156         |  |
|              |              |             |                    |                                                                                                                                                  |             |  |
| First floor  |              |             | Fourth floor       |                                                                                                                                                  |             |  |
| 101          | 3,180        | 295         | 401                | 3,180                                                                                                                                            | 295         |  |
| 103-105      | 8,900        | 827         | 402                | 2,164                                                                                                                                            | 201         |  |
| 106          | 2,316        | 215         | 405                | 6,715                                                                                                                                            | 624         |  |
| 107          | 2,164        | 201         | 406                | 12,505                                                                                                                                           | 1,162       |  |
| 108          | 6,673        | 620         | 414*               | 2,316                                                                                                                                            | 215         |  |
| 113          | 6,673        | 620         | 415                | 10,189                                                                                                                                           | 947         |  |
| 115-116      | 16,275       | 1,512       | 416-418*           | 6,647                                                                                                                                            | 617         |  |
|              |              |             | 419*               | 2,164                                                                                                                                            | 201         |  |
| Second floor |              |             | 420                | 2,750                                                                                                                                            | 255         |  |
| 201          | 7,574        | 704         |                    |                                                                                                                                                  |             |  |
| 205          | 4,483        | 416         | Fifth floor        |                                                                                                                                                  |             |  |
| 206          | 2,884        | 268         | 500                | 53,568                                                                                                                                           | 4,976       |  |
| 207#         | 3,821        | 355         |                    |                                                                                                                                                  |             |  |
| 209-210      | 4,367        | 406         | Sixth floor        |                                                                                                                                                  |             |  |
| 211          | 6,672        | 620         | 600                | 55,734                                                                                                                                           | 5,178       |  |
| 214          | 2,163        | 201         |                    |                                                                                                                                                  |             |  |
| 215          | 2,316        | 215         |                    |                                                                                                                                                  |             |  |
| 216          | 4,526        | 420         |                    |                                                                                                                                                  |             |  |
| 218          | 2,167        | 201         | #aan ha anlit to a | vraata 1 000 aa ft                                                                                                                               | ito         |  |
| 219          | 2,167        | 201         |                    | <ul> <li>#can be split to create 1,000 sq ft units</li> <li>*can be combined to create a unit from<br/>2,164 sq ft up to 20,000 sq ft</li> </ul> |             |  |
| 220          | 2,726        | 253         |                    |                                                                                                                                                  |             |  |