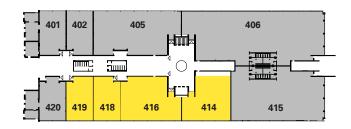

## **Fourth floor**

# **Floor areas**

| Unit number  | Area (Sq ft) | Area (Sq m) | Unit number        | Area (Sq ft)                                                                                                                                     | Area (Sq m) |  |
|--------------|--------------|-------------|--------------------|--------------------------------------------------------------------------------------------------------------------------------------------------|-------------|--|
|              |              |             |                    |                                                                                                                                                  |             |  |
| Ground floor |              |             | Third floor        |                                                                                                                                                  |             |  |
| 1            | 3,059        | 284         | 301                | 3,180                                                                                                                                            | 295         |  |
| 1a           | 2,029        | 188         | 302-304            | 6,492                                                                                                                                            | 603         |  |
| 2            | 968          | 90          | 305                | 2,330                                                                                                                                            | 216         |  |
| 2a           | 1,497        | 139         | 306                | 4,526                                                                                                                                            | 420         |  |
| 3            | 1,687        | 157         | 308                | 6,684                                                                                                                                            | 621         |  |
| 4            | 6,121        | 569         | 311                | 2,206                                                                                                                                            | 205         |  |
| 5            | 1,636        | 152         | 315*               | 8,934                                                                                                                                            | 830         |  |
| 6            | 4,144        | 385         | 316-317            | 3,338                                                                                                                                            | 310         |  |
| 7            | 1,965        | 183         | 318                | 990                                                                                                                                              | 92          |  |
| 8            | 614          | 57          | 319                | 2,164                                                                                                                                            | 201         |  |
| 9            | 4,537        | 421         | 320                | 1,022                                                                                                                                            | 95          |  |
| 10           | 1,621        | 151         | 321                | 1,000                                                                                                                                            | 93          |  |
| 11           | 484          | 45          | 322                | 1,011                                                                                                                                            | 94          |  |
| 12           | 11,858       | 1,102       | 323                | 1,680                                                                                                                                            | 156         |  |
|              |              |             |                    |                                                                                                                                                  |             |  |
| First floor  |              |             | Fourth floor       |                                                                                                                                                  |             |  |
| 101          | 3,180        | 295         | 401                | 3,180                                                                                                                                            | 295         |  |
| 103-105      | 8,900        | 827         | 402                | 2,164                                                                                                                                            | 201         |  |
| 106          | 2,316        | 215         | 405                | 6,715                                                                                                                                            | 624         |  |
| 107          | 2,164        | 201         | 406                | 12,505                                                                                                                                           | 1,162       |  |
| 108          | 6,673        | 620         | 414*               | 2,316                                                                                                                                            | 215         |  |
| 113          | 6,673        | 620         | 415                | 10,189                                                                                                                                           | 947         |  |
| 115-116      | 16,275       | 1,512       | 416-418*           | 6,647                                                                                                                                            | 617         |  |
|              |              |             | 419*               | 2,164                                                                                                                                            | 201         |  |
| Second floor |              |             | 420                | 2,750                                                                                                                                            | 255         |  |
| 201          | 7,574        | 704         |                    |                                                                                                                                                  |             |  |
| 205          | 4,483        | 416         | Fifth floor        |                                                                                                                                                  |             |  |
| 206          | 2,884        | 268         | 500                | 53,568                                                                                                                                           | 4,976       |  |
| 207#         | 3,821        | 355         |                    |                                                                                                                                                  |             |  |
| 209-210      | 4,367        | 406         | Sixth floor        |                                                                                                                                                  |             |  |
| 211          | 6,672        | 620         | 600                | 55,734                                                                                                                                           | 5,178       |  |
| 214          | 2,163        | 201         |                    |                                                                                                                                                  |             |  |
| 215          | 2,316        | 215         |                    |                                                                                                                                                  |             |  |
| 216          | 4,526        | 420         |                    |                                                                                                                                                  |             |  |
| 218          | 2,167        | 201         | #aan ha anlit to a | vraata 1 000 aa ft                                                                                                                               | ito         |  |
| 219          | 2,167        | 201         |                    | <ul> <li>#can be split to create 1,000 sq ft units</li> <li>*can be combined to create a unit from<br/>2,164 sq ft up to 20,000 sq ft</li> </ul> |             |  |
| 220          | 2,726        | 253         |                    |                                                                                                                                                  |             |  |