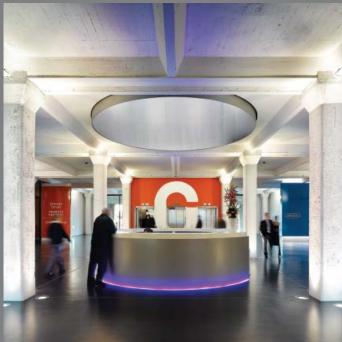

# Fort Dunlop Fort Parkway Birmingham B24 9FD

We have kept all the best old bits of the building and poured new ideas into the shell. We've cut holes through the building providing a stunning atrium, planted a new green roof and bolted a new hotel onto the end.

#### **Common areas**

- 24 hour access
- CCTV
- Lift access to all floors
- Bespoke feature 'WCs' on every floor
- Disabled access
- Showers on every floor
- On site car parking
- Visitor car park
- Rooftop garden and barbeque area