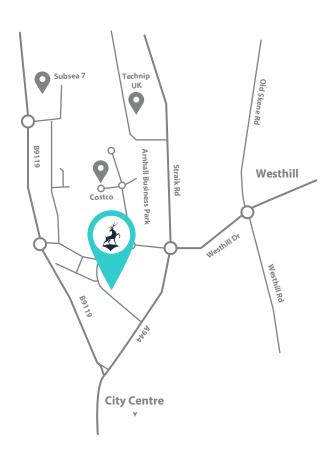

### LOCATION

Within the affluent Aberdeen suburb of Westhill, Kingshill Commercial Park lies immediately south off the A944 trunk road at the entrance to Westhill.

#### TRANSPORT LINKS

Kingshill Commercial Park provides excellent transport links to Aberdeen, approximately 7.5 miles west of the city and with links to the North and South via the Aberdeen Western Peripheral Road.