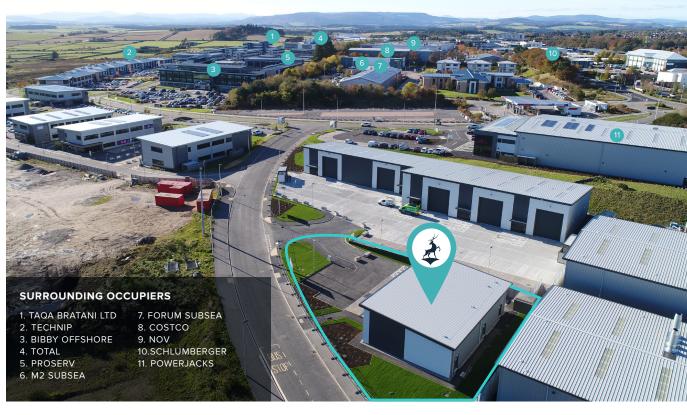

### LOCATION

Within the affluent Aberdeen suburb of Westhill, Kingshill Commercial Park lies immediately south off the A944 trunk road at the entrance to Westhill.

#### TRANSPORT LINKS

Kingshill Commercial Park provides excellent transport links to Aberdeen, approximately 7.5 miles west of the city and with links to the North and South via the Aberdeen Western Peripheral Road.