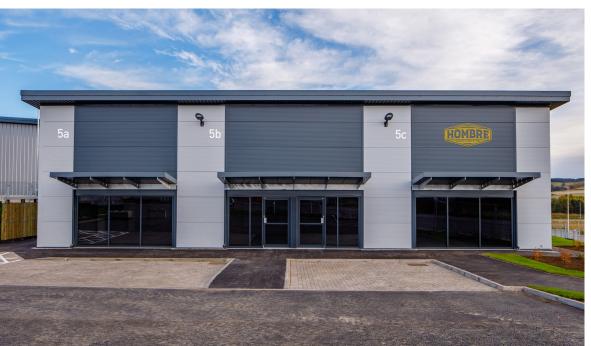

## 2 UNITS AVAILABLE 900 SQ.FT PER UNIT

## **OPEN/RETAIL CONSENT**

Two units remaining: Unit 5a/5b - 900 sq.ft each

The property is sub-divided into 3 units available with unit 5a and 5b available to let.

Knight Property Group and their agents would be delighted to speak with prospective occupiers on how they can be accommodated this unit.