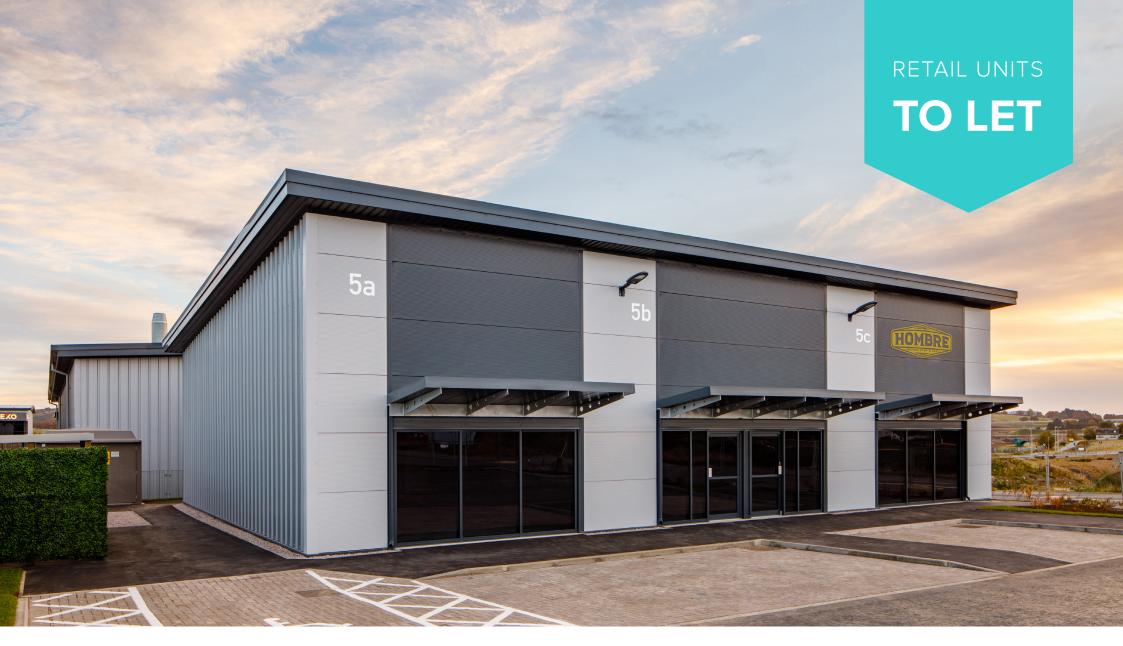

# **OPEN/RETAIL CONSENT**

900-1,800 SQ.FT RETAIL SPACE

## OPEN/RETAIL CONSENT

## 2 UNITS AVAILABLE 900 SQ.FT PER UNIT

## **OPEN/RETAIL CONSENT**

Two units remaining: Unit 5a/5b - 900 sq.ft each

The property is sub-divided into 3 units available with unit 5a and 5b available to let.

Knight Property Group and their agents would be delighted to speak with prospective occupiers on how they can be accommodated this unit.