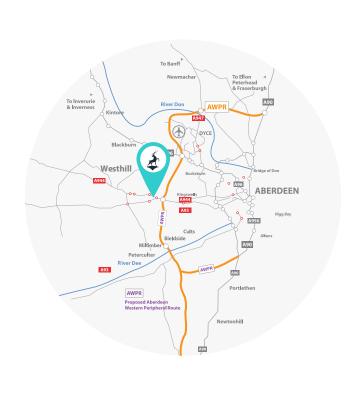

### LOCATION

Within the affluent Aberdeen suburb of Westhill, Kingshill Commercial Park lies immediately south off the A944 trunk road at the entrance to Westhill.

#### TRANSPORT LINKS

Kingshill Commercial Park provides excellent transport links to Aberdeen, approximately 7.5 miles west of the city and with links to the North and South via the Aberdeen Western Peripheral Road.