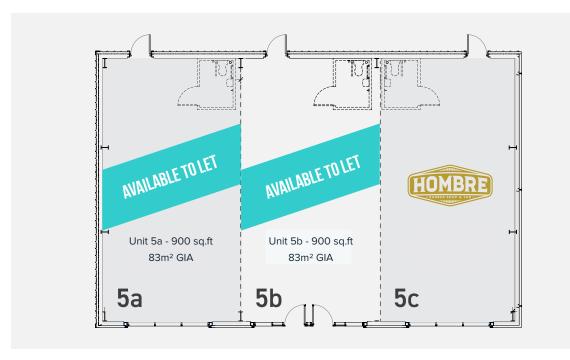

## 2 UNITS AVAILABLE 900 SQ.FT PER UNIT

## **OPEN/RETAIL CONSENT**

Two units remaining: Unit 5a/5b - 900 sq.ft each

The property is sub-divided into 3 units available with unit 5a and 5b available to let.

Knight Property Group and their agents would be delighted to speak with prospective occupiers on how they can be accommodated this unit.