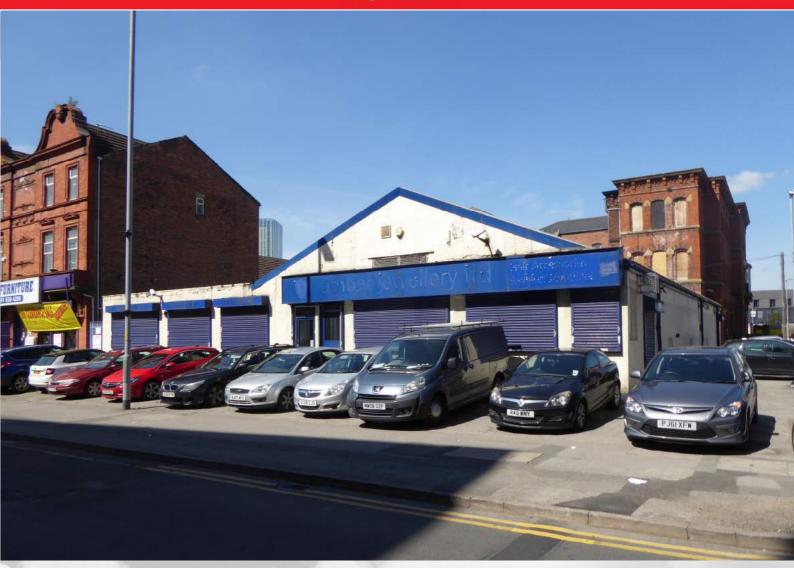

# SHOWROOM/WAREHOUSE PREMISES

(Available Short Term - max 2 year lease)

Ground Floor 512.06m<sup>2</sup> (5,512 sq ft) Mezzanine 248.99m<sup>2</sup> (2,680 sq ft)

1 Park Place Cheetham Hill Manchester M4 4EZ

- Highly prominent main road position
- Parking to front and side of property
- Yard to rear

#### **LOCATION**

The property is located on the east side of Cheetham Hill Road (A665) at its junction with Park Place on the periphery of Manchester City Centre. Cheetham Hill Road is one of the busiest arterial routes running north out of Manchester. All city centre shops and transport links are less than a mile to the south.

#### **DESCRIPTION**

The property comprises a detached showroom/warehouse premises of brick construction beneath a part pitched, part flat roof. Internally, the accommodation comprises an open plan showroom area on the ground floor with an office, WC and kitchen to the rear. In addition, there is a mezzanine floor which provides useful storage space.

Externally, there is car parking to the front and side of the property together with a yard to the rear.