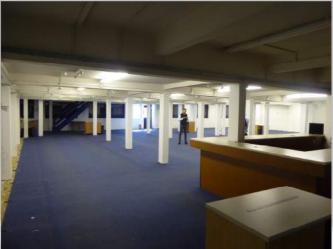

#### **DESCRIPTION**

The property comprises a detached showroom/warehouse premises of brick construction beneath a part pitched, part flat roof. Internally, the accommodation comprises an open plan showroom area on the ground floor with an office, WC and kitchen to the rear. In addition, there is a mezzanine floor which provides useful storage space.

### **ACCOMMODATION**

As measured on a gross internal basis in accordance with the RICS Property Measurement 1st Edition, the area of the property is as follows:

 Ground Floor
 512.06m² (5,512 sq ft)

 Mezzanine
 248.99m² (2,680 sq ft)

 Total
 761.05m² (8,192 sq ft)