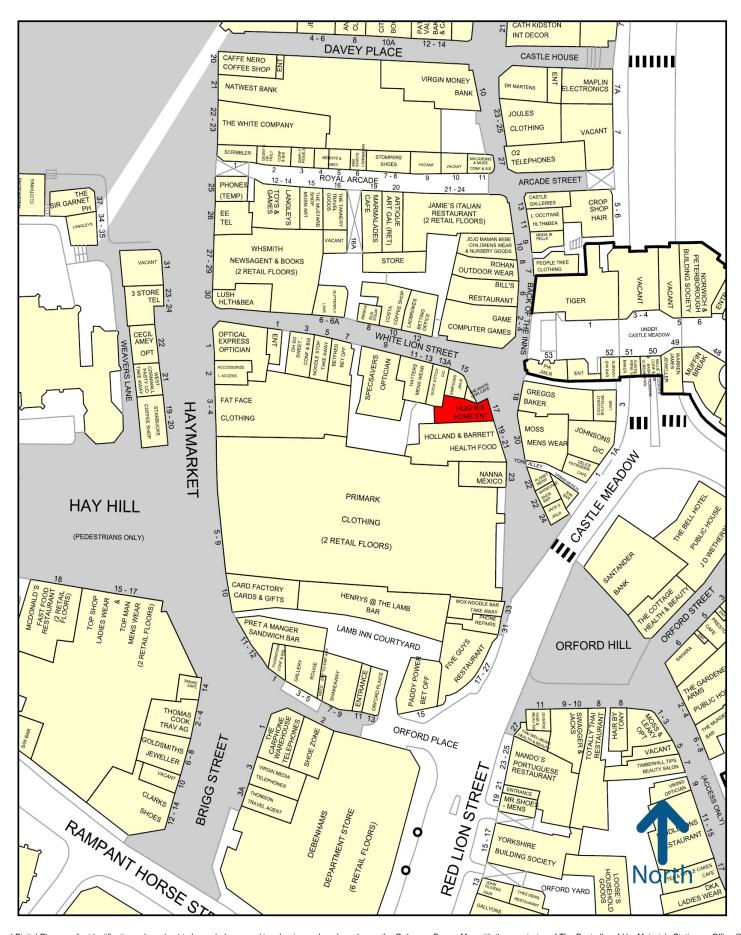

# LOCATION

The property occupies a very prominent location in the heart of Norwich's retail core, on White Lion Street, opposite the main entrance to Castle Mall Shopping Centre.

The property is adjacent to **Holland & Barrett** and opposite **Game** and **Greggs** and in the immediate vicinity of numerous other multiple retailers including **Primark, Specsavers** and **Moss Menswear**.

# Tel 01603 666630 E-mail: <u>info@fdarrah.co.uk</u> 2 Redwell St, Norwich, NR2 4SE <u>www.francisdarrah.co.uk</u>

Goad Digital Plans are for identification only and not to be scaled as a working drawing and are based upon the Ordnance Survey Map with the permission of The Controller of Her Majesty's Stationery Office © Crown Copyright 39954X. No part of this plan may be entered into an electronic retrieval system without prior consent of the publisher. Experian, Goad House, Salisbury Square, Hatfield, Hertfordshire, AL9 5BJ. Tel: 01707 636901 Fax: 01707 636907.