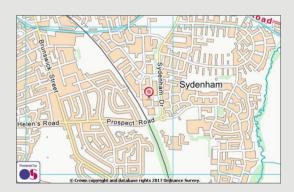

#### Location

9-11 Longfield Road is situated on the well-established Sydenham Industrial Estate in Learnington Spa approximately 1/2 mile South East from the town centre.

Junction 15 of the M40 Motorway is situated approximately 5 miles from the property and provides direct access to the Midlands to the North West and London to the South East.