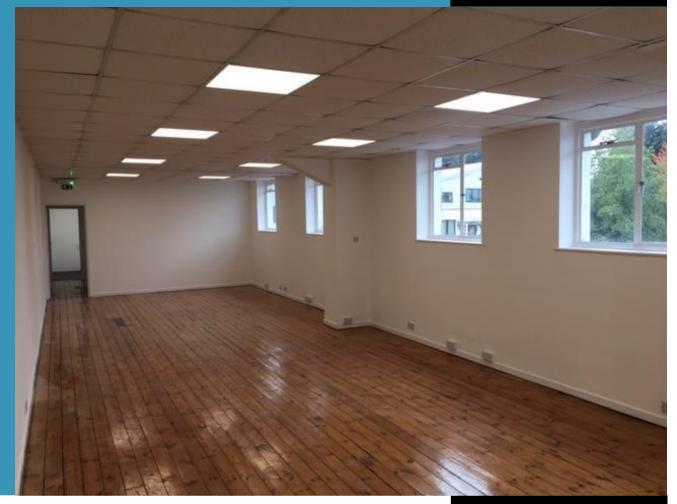

The property comprises self contained, first floor offices totalling 1,176 Sq Ft (109.23 Sq M). Specification for the offices include: a mixture of varnished wooden floors and carpet tile floor coverings, Suspended ceiling and LED lighting.

Access to the property is provided through the entrance at ground floor level. Also at ground floor level there is a kitchen facility and ladies and Gent's WC's.

Externally the property benefits from 4 allocated parking spaces.