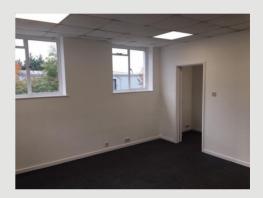

The property comprises self contained, first floor offices totalling 1,176 Sq Ft (109.23 Sq M). Specification for the offices include: a mixture of varnished wooden floors and carpet tile floor coverings, Suspended ceiling and LED lighting.

Access to the property is provided through the entrance at ground floor level. Also at ground floor level there is a kitchen facility and ladies and Gent's WC's.

Externally the property benefits from 4 allocated parking spaces.