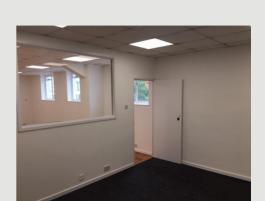

The property comprises self contained, first floor offices totalling 1,176 Sq Ft (109.23 Sq M). Specification for the offices include: a mixture of varnished wooden floors and carpet tile floor coverings, Suspended ceiling and LED lighting.

Access to the property is provided through the entrance at ground floor level. Also at ground floor level there is a kitchen facility and ladies and Gent's WC's.

Externally the property benefits from 4 allocated parking spaces.