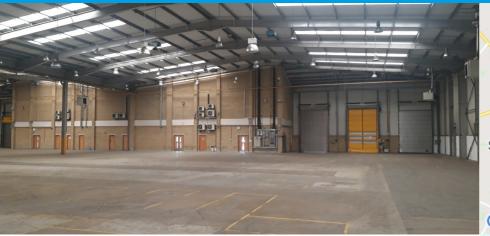

# Detached warehouse benefiting from dock loading.

The premises consists of a modern detached warehouse unit with first floor office accommodation and both dock and level access loading doors. The unit is located in Dunstable on Nimbus Park within the established Woodside industrial area. Notable local occupiers include Amazon, DPD, WH Smith, Superdrug, Lantec UK Ltd and Go Interiors Ltd.

#### **Highlights**

- 7.7m eaves height
- 4 level access loading doors
- 2 dock loading doors
- To be refurbished
- 85 car parking spaces

**EPC** certificate

Available on request

| Unit   | Floor             | Size sq ft | Status    |
|--------|-------------------|------------|-----------|
| Unit 7 | Warehouse         | 27,432     | Available |
| Unit 7 | 1st floor offices | 1,539      | Available |
| Unit 8 | Warehouse         | 21,892     | Available |
| Unit 8 | 1st floor offices | 1,539      | Available |
| Total  |                   | 52,402     |           |