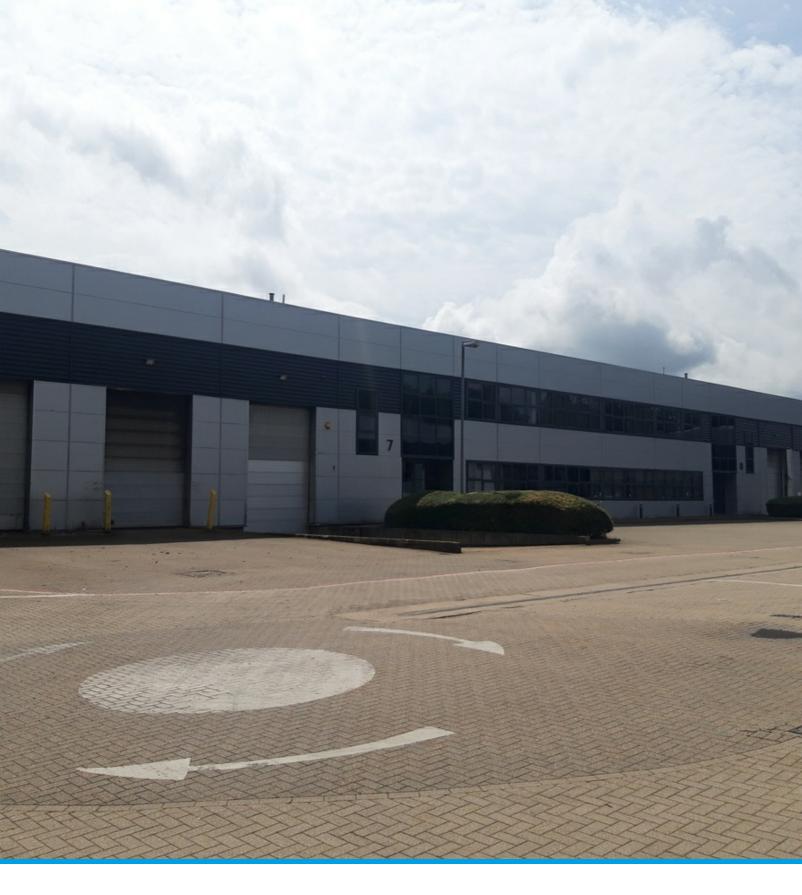

# 7 - 8, Nimbus Park, Dunstable

Industrial for rent, 23,431 - 52,403 sq ft, p.o.a

To request a viewing call us on (0) 20 7493 4002 For more information visit https://www.realla.co.uk/m/42693-7-8-nimbus-park-dunstable Paul Londra paul.londra@montagu-evans.co.uk

# **7 - 8, Nimbus Park, Dunstable** LU5 5WZ To request a viewing call us on (0) 20 7493 4002

# Detached warehouse benefiting from dock loading.

The premises consists of a modern detached warehouse unit with first floor office accommodation and both dock and level access loading doors. The unit is located in Dunstable on Nimbus Park within the established Woodside industrial area. Notable local occupiers include Amazon, DPD, WH Smith, Superdrug, Lantec UK Ltd and Go Interiors Ltd.