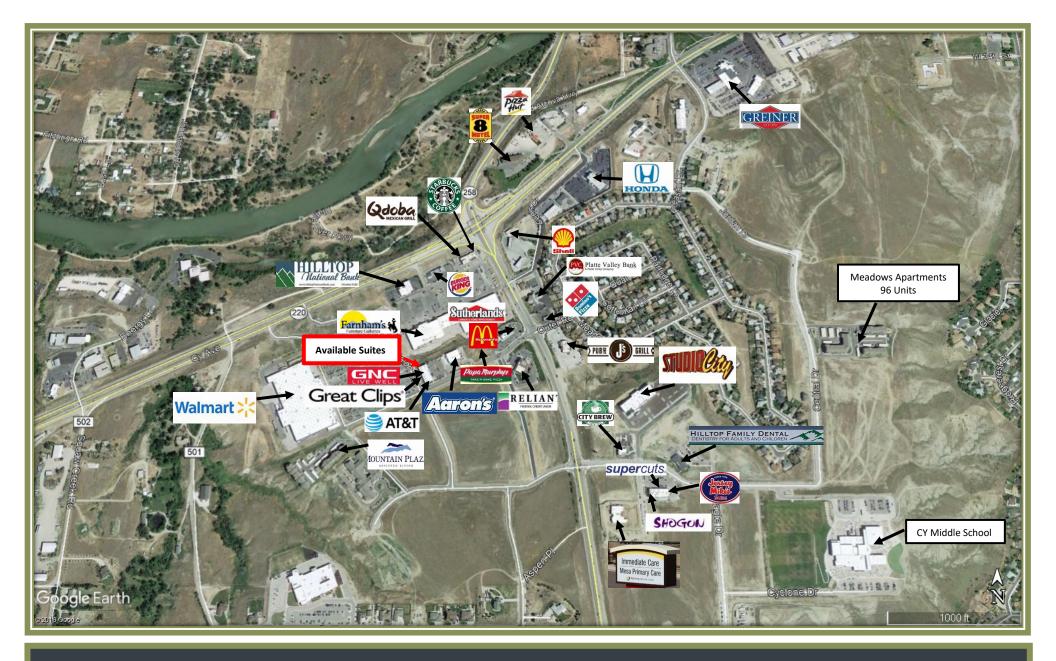

## WWW.CORNERSTONERE.COM

Chuck Hawley F Principal Prin 307-259-1315 30

Contact:

Forrest Leff Principal Broker 307-262-2393

- Strategically located in the heart of the retail corridor on Casper's Westside
- Excellent location and easy access to Wyoming Blvd. & Hwy 220
- Surrounded by Retail, Restaurants, Hotels, Medical & Residential
- Outstanding consumer base with an average household income of \$57,511