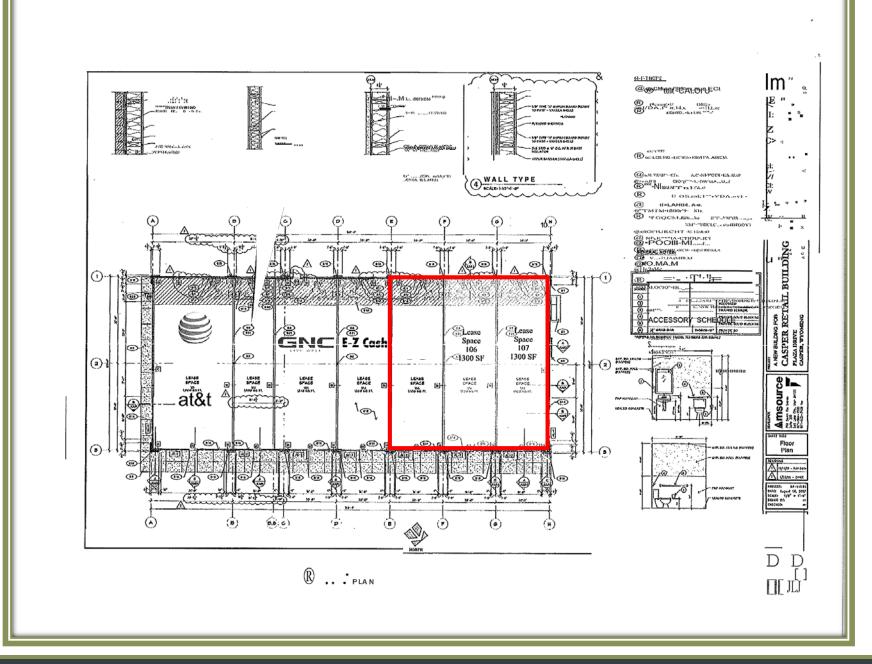

## Casper, WY

- Prime Retail location in Mountain Plaza Center
- 3 exceptional Class A suites available from 1,300-3,900 sq. ft.
- Wal Mart Super Center anchors the retail center
- Easy access to one of the busiest intersections in the state of Wyoming