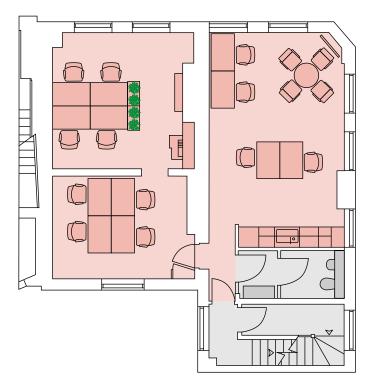

Brought to you by HEDGE and Regent Street Office Direct



THE CROWN



15-17 Heddon Street W1 offers 556 - 2,042 sq ft of stylish, fully fitted and furnished office space ready for your business to thrive.

# BACK TO WORK N STYLE











Part of the Crown Estate workspace platform



Terminate your agreement at any time after year 1





£





Full fibre connectivity



solution



Access to local The Crown Estate-provided bike parking







The building has been fully upgraded

문

Shower facilities

### **15-17 HEDDON ST**

8-12 person self-contained workspaces



#### 2ND FLOOR SPACE PLAN

12 desks 1 meeting area 1 kitchen 1 WC



## AVAILABILITY & PRICING

| FLOOR | SQ M | SQ FT | DESKS | £ PCM |
|-------|------|-------|-------|-------|
| 3rd   | 70   | 757   | 12    | 9,463 |
| 2nd   | 68   | 729   | 12    | 9,113 |
| 1st   | 52   | 556   | 8     | 6,950 |
| Total | 190  | 2,042 | 32    |       |



## WORLD-RENOWNED LOCATION

The building sits perfectly between Mayfair and Soho. From fine dining to retail therapy, this world-renowned location has it all.



**Dylan Laing** dylan@rsofficedirect.com 07783 774891



Ben Orchard-Smith ben.orchard-smith@hedge-re.co 07557 988115 Paul Gold paul.gold@hedge-re.co 07779 100 875

Misrepresentation 1. HEDGE and Regent Street Office Direct on behalf of the vendor/lessor of this property whose agents HEDGE and Regent Street Office Direct, give notice that: (a) these particul