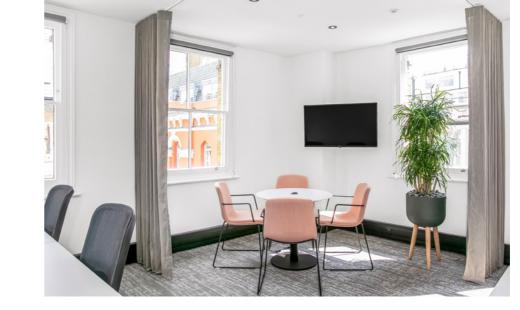

Brought to you by HEDGE and Regent Street Office Direct



THE CROWN



15-17 Heddon Street W1 offers 556 - 2,042 sq ft of stylish, fully fitted and furnished office space ready for your business to thrive.

# BACK TO WORK N STYLE











Part of the Crown Estate workspace platform



Terminate your agreement at any time after year 1





£





Full fibre connectivity



solution



Access to local The Crown Estate-provided bike parking







The building has been fully upgraded

문

Shower facilities

### **15-17 HEDDON ST**

8-12 person self-contained workspaces



#### 2ND FLOOR SPACE PLAN

12 desks 1 meeting area 1 kitchen 1 WC



## AVAILABILITY & PRICING

| FLOOR | SQ M | SQ FT | DESKS | £ PCM |
|-------|------|-------|-------|-------|
| 3rd   | 70   | 757   | 12    | 9,463 |
| 2nd   | 68   | 729   | 12    | 9,113 |
| 1st   | 52   | 556   | 8     | 6,950 |
| Total | 190  | 2,042 | 32    |       |



## WORLD-RENOWNED LOCATION

The building sits perfectly between Mayfair and Soho. From fine dining to retail