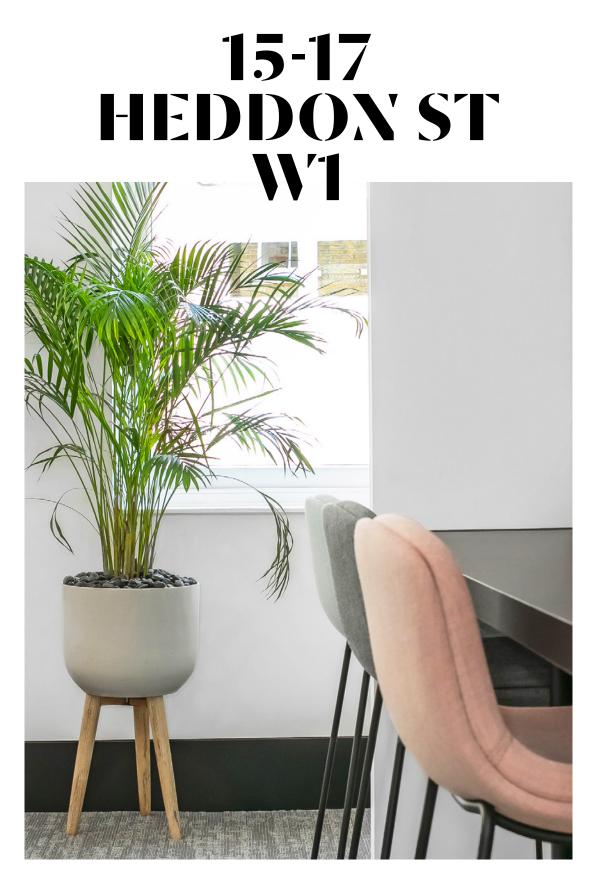

Brought to you by HEDGE and Regent Street Office Direct

THE CROWN

15-17 Heddon Street W1 offers 556 - 2,042 sq ft of stylish, fully fitted and furnished office space ready for your business to thrive.

### **15-17 HEDDON ST**

8-12 person self-contained workspaces