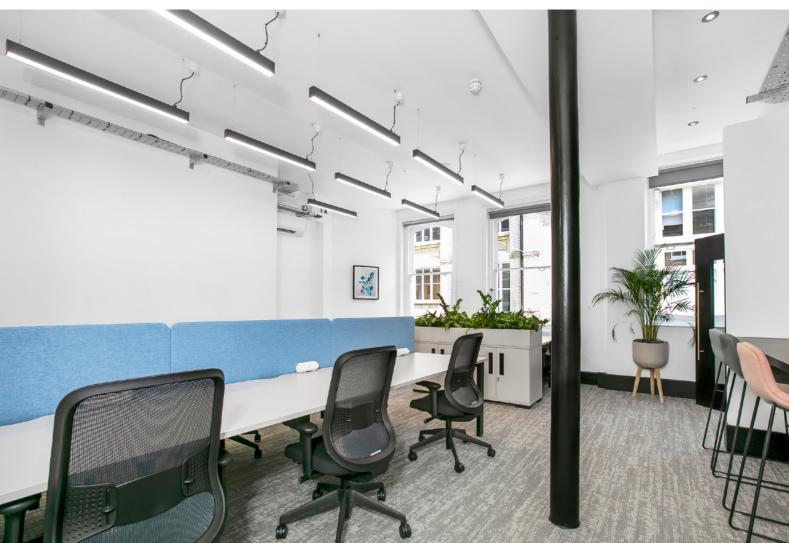

Brought to you by HEDGE and Regent Street Office Direct



THE CROWN



15-17 Heddon Street W1 offers 556 - 2,042 sq ft of stylish, fully fitted and furnished office space ready for your business to thrive.

# BACK TO WORK N STYLE











Part of the Crown Estate workspace platform



Terminate your agreement at any time after year 1





£





Full fibre connectivity



solution



Access to local The Crown Estate-provided bike parking







The building has been fully upgraded

문

Shower facilities

### **15-17 HEDDON ST**

8-12 person self-contained workspaces



#### 2ND FLOOR SPACE PLAN

12 desks 1 meeting area 1 kitchen 1 WC



## AVAILABILITY & PRICING

| FLOOR | SQ M | SQ FT | DESKS | £ PCM |
|-------|------|-------|-------|-------|
| 3rd   | 70   | 757   | 12    | 9,463 |
| 2nd   | 68   | 729   | 12    | 9,113 |
| 1st   | 52   | 556   | 8     | 6,950 |
| Total | 190  | 2,042 | 32    |       |



## WORLD-RENOWNED LOCATION

The building sits perfectly between Mayfair and Soho. From fine dining to retail therapy, this world-renowned location has it all.



**Dylan Laing** dylan@rsofficedirect.com 07783 774891



Ben Orchard-Smith ben.orchard-smith@hedge-re.co 07557 988115 Paul Gold paul.gold@hedge-re.co 07779 100 8