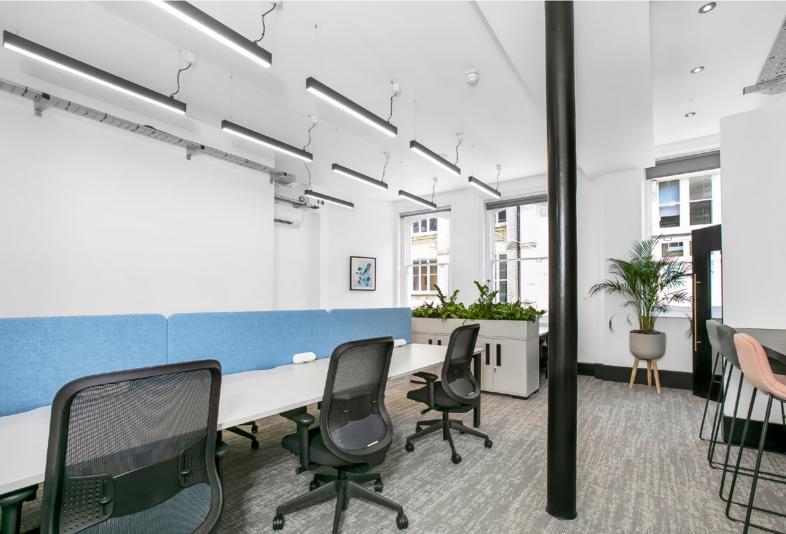

Brought to you by HEDGE and Regent Street Office Direct



THE CROWN



15-17 Heddon Street W1 offers 556 - 2,042 sq ft of stylish, fully fitted and furnished office space ready for your business to thrive.

# BACK TO WORK N STYLE











Part of the Crown Estate workspace platform



Terminate your agreement at any time after year 1





£





Full fibre connectivity



solution



Access to local The Crown Estate-provided bike parking







The building has been fully upgraded

문

Shower facilities

### **15-17 HEDDON ST**

8-12 person self-contained workspaces



#### 2ND FLOOR SPACE PLAN

12 desks 1 meeting area 1 kitchen 1 WC



## AVAILABILITY & PRICING

| FLOOR | SQ M | SQ FT | DESKS | £ PCM |
|-------|------|-------|-------|-------|
| 3rd   | 70   | 757   | 12    | 9,463 |
| 2nd   | 68   | 729   | 12    | 9,113 |
| 1st   | 52   | 556   | 8     | 6,950 |
| Total | 190  | 2,042 | 32    |       |



## WORLD-RENOWNED LOCATION

The building sits perfectly between Mayfair and Soho. From fine dining to retail therapy, this world-renowned location has it all.



**Dylan Laing** dylan@rsofficedirect.com 07783 774891



Ben Orchard-Smith ben.orchard-smith@hedge-re.co 07557 988115 Paul Gold paul.gold@hedge-re.co 07779 100 875