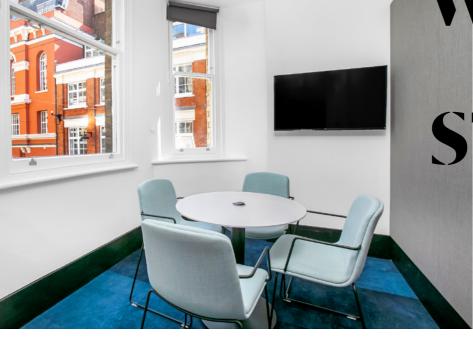

### **15-17 HEDDON ST**

8-12 person self-contained workspaces

#### 2ND FLOOR SPACE PLAN

12 desks 1 meeting area 1 kitchen 1 WC