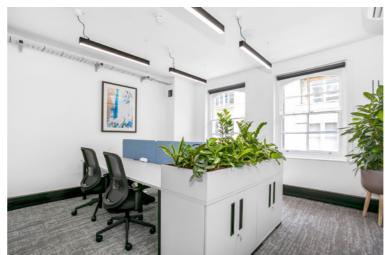

Brought to you by HEDGE and Regent Street Office Direct



THE CROWN



15-17 Heddon Street W1 offers 556 - 2,042 sq ft of stylish, fully fitted and furnished office space ready for your business to thrive.

# BACK TO WORK N STYLE











Part of the Crown Estate workspace platform



Terminate your agreement at any time after year 1





£





Full fibre connectivity



solution



Access to local The Crown Estate-provided bike parking







The building has been fully upgraded

문

Shower facilities

### **15-17 HEDDON ST**

8-12 person self-contained workspaces



#### 2ND FLOOR SPACE PLAN

12 desks 1 meeting area 1 kitchen 1 WC



## AVAILABILITY & PRICING

| FLOOR | SQ M | SQ FT | DESKS | £ PCM |
|-------|------|-------|-------|-------|
| 3rd   | 70   | 757   | 12    | 9,463 |
| 2nd   | 68   | 729   | 12    | 9,113 |
| 1st   | 52   | 556   | 8     | 6,950 |
| Total | 190  | 2,042 | 32    |       |



## WORLD-RENOWNED LOCATION

The building sits perfectly between Mayfair and Soho. From fine dining to retail th