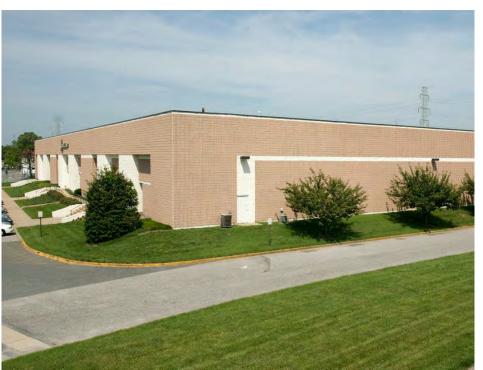

# For Lease

804 Greenbrier Circle, Chesapeake, VA 23320

# Office / manufacturing / warehouse space

- High-quality space in attractive park
- 75,000-square-foot office/warehouse flex building
- 58,235 square feet available
- 4.92-acre site zoned PUD
- Air-conditioned warehouse and manufacturing space
- Three-phase power, natural gas, city water and sewer
- 24' clear ceiling height
- 49' x 49' typical column spacing
- ESFR sprinkler system
- Desirable Greenbrier location close to all amenities
- immediate access to I-64