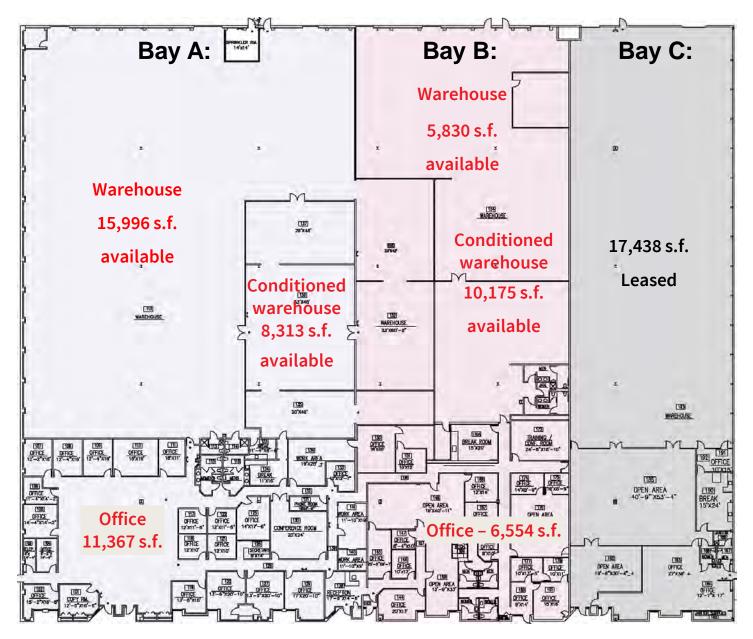

# Bay A:

## 35,676 s.f. available

- -11,367 s.f. office
- -8,313 s.f. conditioned warehouse
- -15,996 s.f. warehouse
- Three 8' x 8' dock doors
- One 8' x 10' dock door
- One 10' x 12' drive-in door

# Bay B:

### 22,559 s.f. available

- -6,554 s.f. office (portion can be converted to warehouse space)
- -10,175 s.f. conditioned warehouse
- -5,830 s.f. warehouse
- Three 8' x 8' dock doors