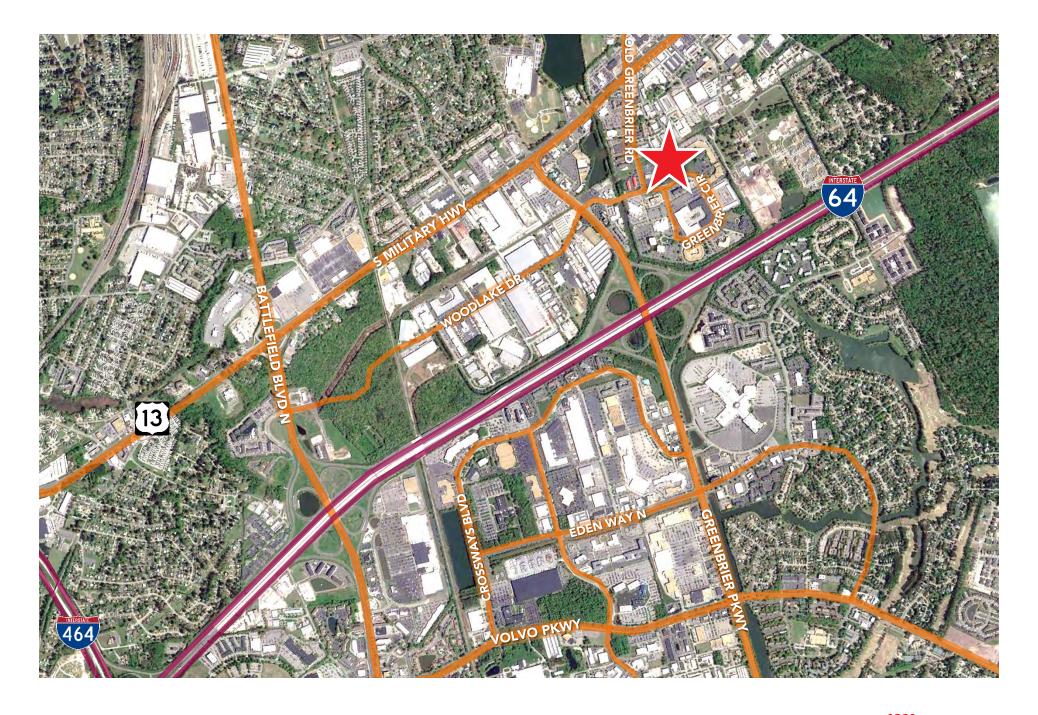

# Office / manufacturing / warehouse space

- High-quality space in attractive park
- 75,000-square-foot office/warehouse flex building
- 58,235 square feet available
- 4.92-acre site zoned PUD
- Air-conditioned warehouse and manufacturing space
- Three-phase power, natural gas, city water and sewer
- 24' clear ceiling height
- 49' x 49' typical column spacing
- ESFR sprinkler system
- Desirable Greenbrier location close to all amenities
- immediate access to I-64