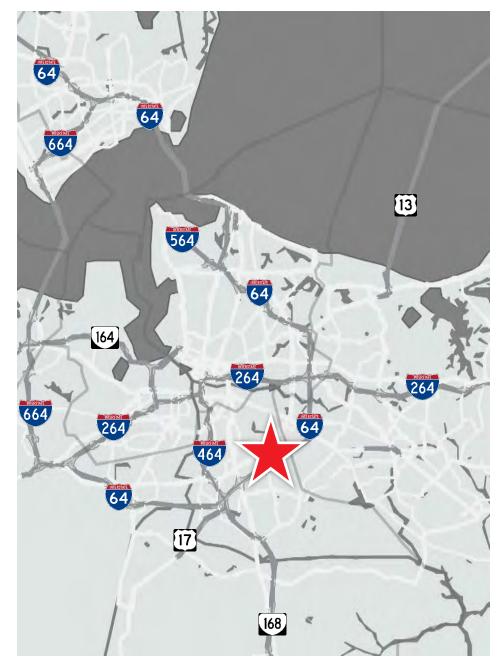

# Office / manufacturing / warehouse space

- High-quality space in attractive park
- 75,000-square-foot office/warehouse flex building
- 58,235 square feet available
- 4.92-acre site zoned PUD
- Air-conditioned warehouse and manufacturing space
- Three-phase power, natural gas, city water and sewer
- 24' clear ceiling height
- 49' x 49' typical column spacing
- ESFR sprinkler system
- Desirable Greenbrier location close to all amenities
- immediate access to I-64