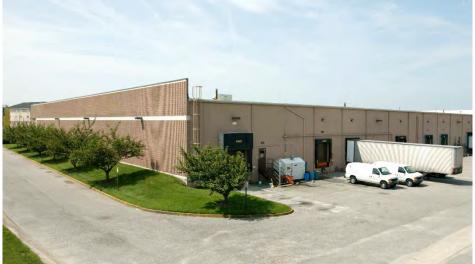

# For Lease

804 Greenbrier Circle, Chesapeake, VA 23320

# Office / manufacturing / warehouse space

- High-quality space in attractive park
- 75,000-square-foot office/warehouse flex building
- 58,235 square feet available
- 4.92-acre site zoned PUD
- Air-conditioned warehouse and manufacturing space
- Three-phase power, natural gas, city water and sewer
- 24' clear ceiling height
- 49' x 49' typical column spacing
- ESFR sprinkler system
- Desirable Greenbrier location close to all amenities
- immediate access to I-64

## 35,676 s.f. available

- -11,367 s.f. office
- -8,313 s.f. conditioned warehouse
- -15,996 s.f. warehouse
- Three 8' x 8' dock doors
- One 8' x 10' dock door
- One 10' x 12' drive-in door

### 22,559 s.f. available

- -6,554 s.f. office (portion can be converted to warehouse space)
- -10,175 s.f. conditioned warehouse
- -5,830 s.f. warehouse
- Three 8' x 8' dock doors