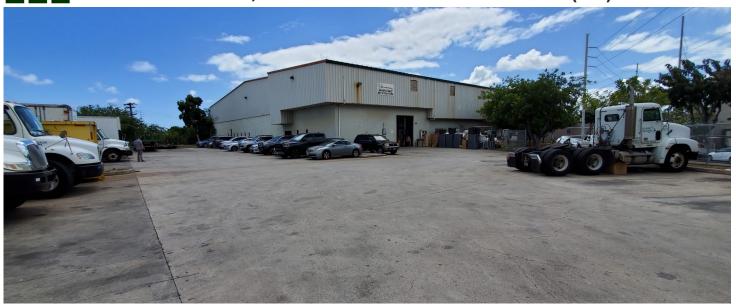

- 7/1/29 - 6/30/34 TBD

PROPERTY TAX: \$7,668 per Month

ZONING: IMX-1

Prime. central location the neighborhood Bougainville directly behind Target. Large 1.6 acre lot plus high-cube (25' - 30'), sprinklered warehouse with 3 recessed loading docks with levelers plus 2 drive-in bay doors. Lots of yard space. Approx. 2,500 sf of office/showroom. Lots of parking/staging area. Ground lease expires 2034 and rent is fixed through 6/30/2029. Approximately 1.5 miles from the Honolulu International Airport.