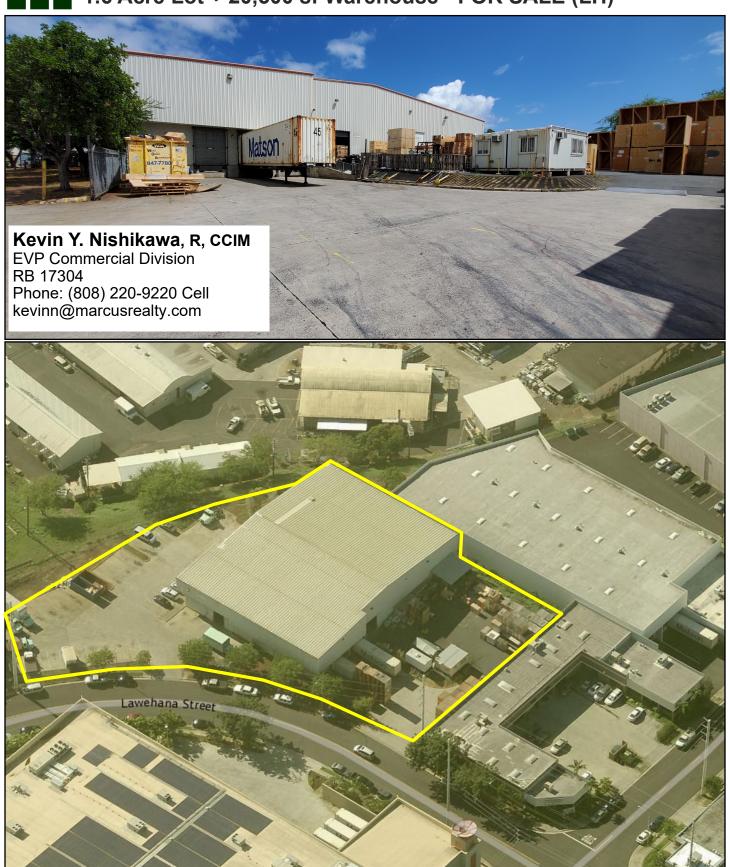

## 4397 Lawehana Street, Honolulu, Hawaii 1.6 Acre Lot + 20,500 sf Warehouse - FOR SALE (LH)

TAX MAP KEYS: 1-9-9-71: 39,40,41

PRICE: \$250,000 (LH)

LAND: Parcel 39 - 23,149 sq. ft.

Parcel 55 - 25,783 sq. ft. Parcel 65 - 21,097 sq. ft.

Total **70,029 sq. ft.** 

BUILDING: **20,500 SF** 

(incl. approx 2,500 sf office)

TENURE: Leasehold

(expires 6/30/2034)

- 7/1/19 - 6/30/22 \$507,205/yr. - 7/1/22 - 6/30/25 \$577,350/yr. - 7/1/25 - 6/30/29 \$664,016/yr.

- 7/1/29 - 6/30/34 TBD

PROPERTY TAX: \$7,668 per Month

ZONING: IMX-1

Prime. central location the neighborhood Bougainville directly behind Target. Large 1.6 acre lot plus high-cube (25' - 30'), sprinklered warehouse with 3 recessed loading docks with levelers plus 2 drive-in bay doors. Lots of yard space. Approx. 2,500 sf of office/showroom. Lots of parking/staging area. Ground lease expires 2034 and rent is fixed through 6/30/2029. Approximately 1.5 miles from the Honolulu International Airport.