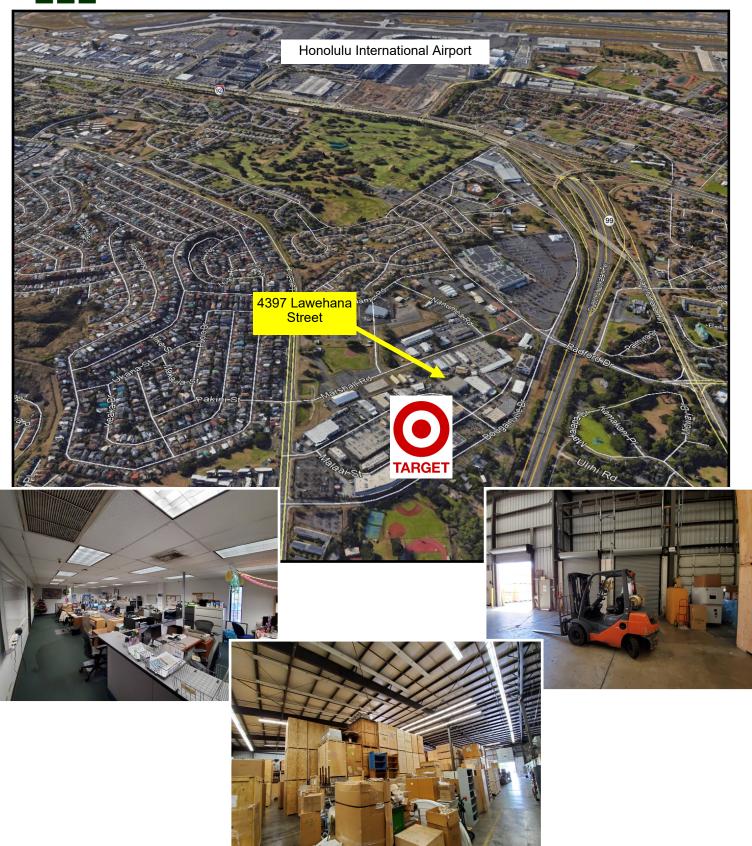

- 7/1/29 - 6/30/34 TBD

PROPERTY TAX: \$7,668 per Month

ZONING: IMX-1

Prime. central location the neighborhood Bougainville directly behind Target. Large 1.6 acre lot plus high-cube (25' - 30'), sprinklered warehouse with 3 recessed loading docks with levelers plus 2 drive-in bay doors. Lots of yard space. Approx. 2,500 sf of office/showroom. Lots of parking/staging area. Ground lease expires 2034 and rent is fixed through 6/30/2029. Approximately 1.5 miles from the Honolulu International Airport.