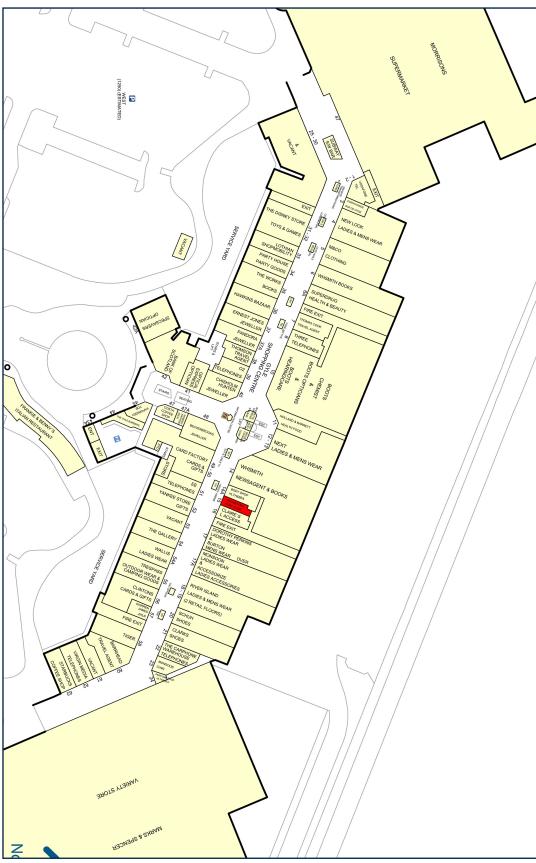

#### Location

The Gyle Shopping Centre is located on the west side of Edinburgh, just off the city bypass and in close proximity to the M8 and M9 motorways. The centre provides over 350,000 sq ft of retail accommodation and is anchored by Marks & Spencer and Morrisons, with other major tenants including Next, River Island, New Look and The Disney Store.

The subject unit is located in a 100% prime position with nearby occupiers including Claire's, The Body Shop, WH Smith, Dorothy Perkins, Monsoon and River Island.