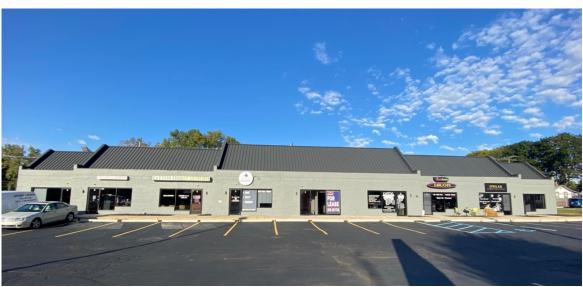

Lakewood Plaza 2038 Cass Lake Road Keego Harbor, Michigan 48320

## Restaurant Space Available In The Heart of Keego Harbor!

## Details

- Located in prime, highly desirable Oakland County, Michigan with great area demographics
- Move in ready space that can accommodate interior dining
- Existing restaurant equipment- hood, grill, walkin refrigerator/freezer - available at location
- Convenient storefront parking with high parking ratio
- Fiber internet connection available
- Traffic Count: 17,222 Vehicles/day (Costar, 2018)

- Ideal location for franchise restaurant, catering, local cafe, coney island, pizza shop, deli, sandwich/sub shop, take-out food service concepts.
- 1,500 SF contiguous space available
- Walk-up window option available
- Within minutes from Cass Lake, Sylvan Lake, Orchard Lake and Elizabeth Lake
- Great location for national tenants or local food service restaurant with dedicated entrance & building signage