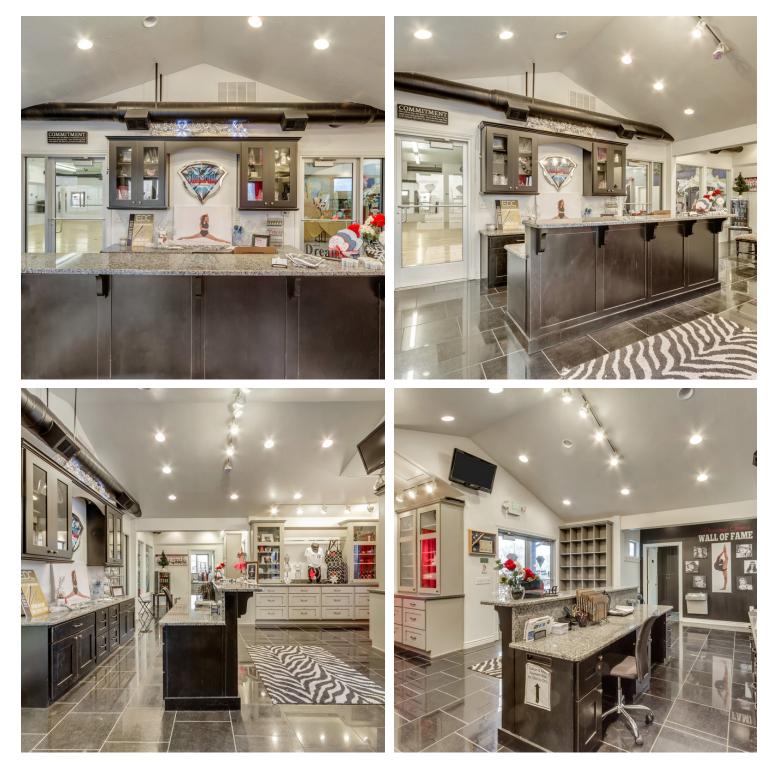

### **PROPERTY OVERVIEW**

Beautiful property in a prime location just off Highway 89. Easily accessible from North or South and minutes from Brigham City & Ogden. This property has 3 separate studios, a front desk area, separate office spaces and two restrooms. Operating as an elite dance studio for over 10 years this property would also make a great space for a medical, dental practice, salon, etc.

### **PROPERTY HIGHLIGHTS**

- · Great visibility & traffic off Highway 89
- · Beautifully built out
- Over 3300 SF
- 2 HVAC Units

**BOYD BROWN** 

Associate Broker

0: 801.326.8886 boyd@kw.com · Many potential uses