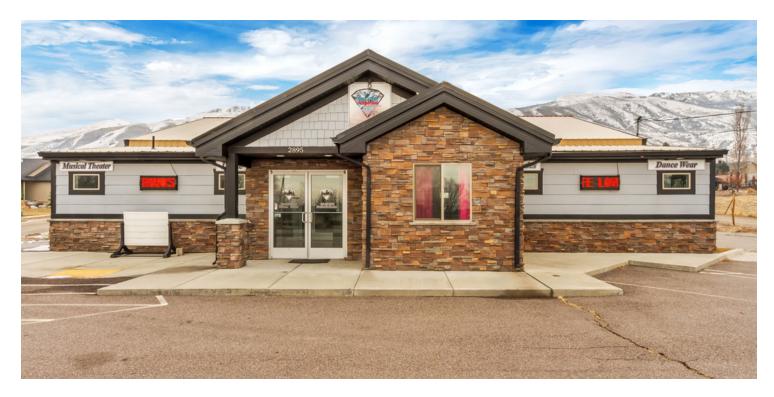

### **PROPERTY OVERVIEW**

Beautiful property in a prime location just off Highway 89. Easily accessible from North or South and minutes from Brigham City & Ogden. This property has 3 separate studios, a front desk area, separate office spaces and two restrooms. Operating as an elite dance studio for over 10 years this property would also make a great space for a medical, dental practice, salon, etc.

### **PROPERTY HIGHLIGHTS**

- · Great visibility & traffic off Highway 89
- · Beautifully built out
- Over 3300 SF
- 2 HVAC Units

**BOYD BROWN** 

Associate Broker

0: 801.326.8886 boyd@kw.com · Many potential uses