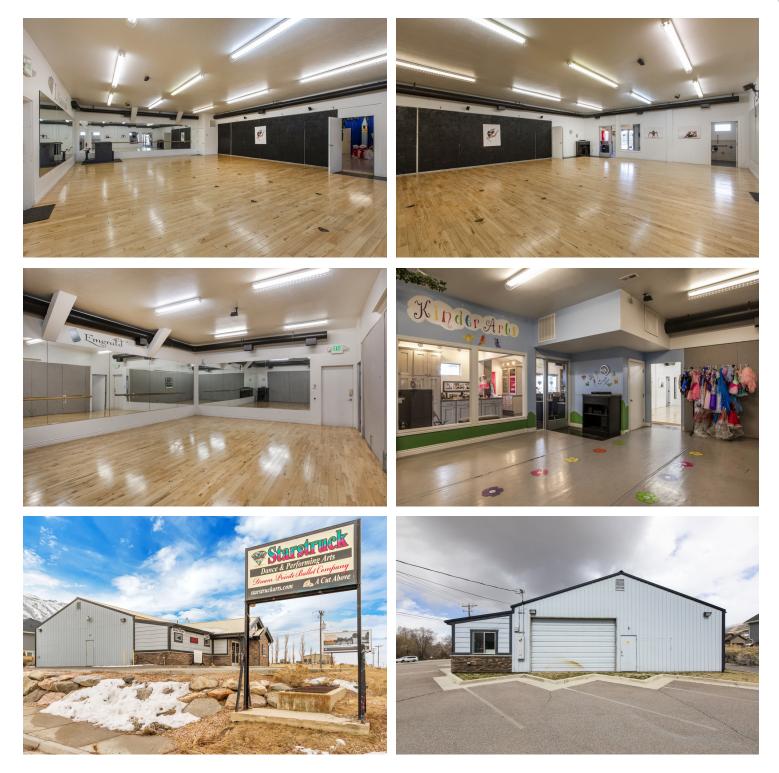

### **PROPERTY OVERVIEW**

Beautiful property in a prime location just off Highway 89. Easily accessible from North or South and minutes from Brigham City & Ogden. This property has 3 separate studios, a front desk area, separate office spaces and two restrooms. Operating as an elite dance studio for over 10 years this property would also make a great space for a medical, dental practice, salon, etc.

### **PROPERTY HIGHLIGHTS**

- · Great visibility & traffic off Highway 89
- · Beautifully built out
- Over 3300 SF
- 2 HVAC Units

**BOYD BROWN** 

Associate Broker

0: 801.326.8886 boyd@kw.com · Many potential uses