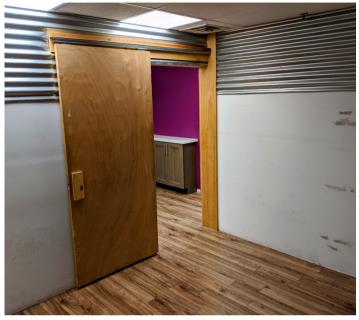

#### **SUITE 101**

- Ground floor unit with street frontage along S Beretania St.
- Currently built out for medical user, but many other potential uses.
- 1,498 square feet with multiple private rooms, private bathroom, kitchenette, and reception area.