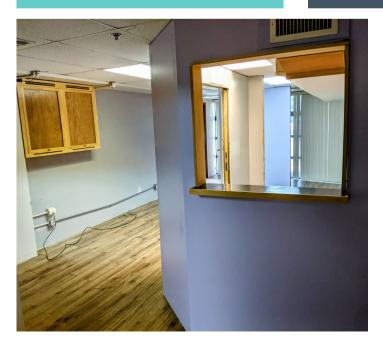

#### **AVAILABLE UNITS**

- Suite 302 (896sf) Reception, open room, large conference room, one private office. Sink in unit.
- Suite 304 (1,669sf) Large reception area, large open area, 4 private offices. Sink in unit.
- Suite 306 (769sf) Reception, 4 patient rooms, large private office.
   Sink in unit.