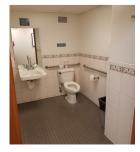

#### ABOUT

The Hawaii Dental Association Building is conveniently located between Piikoi and Keeaumoku. This low traffic/density building with secured and covered parking allows easy access to tenants. Tenants have 24/7 access to the building, with A/C hours Mon-Fri 7am-6pm, but can be modified to tenants needs. Electricity, HVAC, trash and janitorial services are included in the monthly Operating Expenses, and there are separate restrooms for Men's, Women's, and Family.