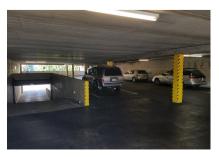

#### DETAILS

- Base Rent: \$1.25/sf/mo
- Operating Exp: \$1.34/sf/mo
- Parking: 1 stall/370sf
  - Rate: \$125/stall/mo
    6 free guest stalls
  - Mon-Sat 7am-7pm
     Zanian DMX 2
- Zoning BMX-3
- TMK: 1-2-4-004-058

#### DETAILS

- Base Rent: \$1.50/sf/mo
  - Operating Exp: \$1.34/sf/mo
- Parking: 1 stall/370sf
  - Rate: \$125/stall/mo
    6 free guest stalls
  - Mon-Sat 7am-7pm
- Zoning BMX-3
- TMK: 1-2-4-004-058

1345 S BERETANIA ST Honolulu, HI 96814 GROUND FLOOR OFFICE SPACE AVAILABLE