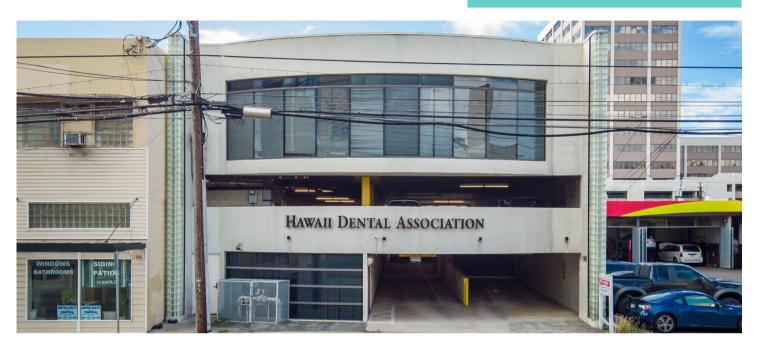

1345 S BERETANIA ST Honolulu, HI 96814 OFFICE SPACE AVAILABLE

#### ABOUT

The Hawaii Dental Association Building is conveniently located between Piikoi and Keeaumoku. This low traffic/density building with secured and covered parking allows easy access to tenants. Tenants have 24/7 access to the building, with A/C hours Mon-Fri 7am-6pm, but can be modified to tenants needs. Electricity, HVAC, trash and janitorial services are included in the monthly Operating Expenses, and there are separate restrooms for Men's, Women's, and Family.

#### 1345 S BERETANIA ST

Honolulu, HI 96814 GROUND FLOOR OFFICE SPACE AVAILABLE