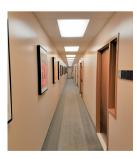

#### ABOUT

The Hawaii Dental Association Building is conveniently located between Piikoi and Keeaumoku. This low traffic/density building with secured and covered parking allows easy access to tenants. Tenants have 24/7 access to the building, with A/C hours Mon-Fri 7am-6pm, but can be modified to tenants needs. Electricity, HVAC, trash and janitorial services are included in the monthly Operating Expenses, and there are separate restrooms for Men's, Women's, and Family.

#### **AVAILABLE UNITS**

- Suite 302 (896sf) Reception, open room, large conference room, one private office. Sink in unit.
- Suite 304 (1,669sf) Large reception area, large open area, 4 private offices. Sink in unit.
- Suite 306 (769sf) Reception, 4 patient rooms, large private office.
   Sink in unit.