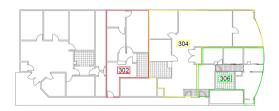

#### **AVAILABLE UNITS**

- Suite 302 (896sf) Reception, open room, large conference room, one private office. Sink in unit.
- Suite 304 (1,669sf) Large reception area, large open area, 4 private offices. Sink in unit.
- Suite 306 (769sf) Reception, 4 patient rooms, large private office.
   Sink in unit.