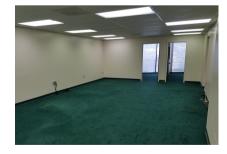

#### **AVAILABLE UNITS**

- Suite 302 (896sf) Reception, open room, large conference room, one private office. Sink in unit.
- Suite 304 (1,669sf) Large reception area, large open area, 4 private offices. Sink in unit.
- Suite 306 (769sf) Reception, 4 patient rooms, large private office.
   Sink in unit.

#### **SUITE 101**

- Ground floor unit with street frontage along S Beretania St.
- Currently built out for medical user, but many other potential uses.
- 1,498 square feet with multiple private rooms, private bathroom, kitchenette, and reception area.