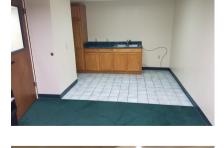

#### **AVAILABLE UNITS**

- Suite 302 (896sf) Reception, open room, large conference room, one private office. Sink in unit.
- Suite 304 (1,669sf) Large reception area, large open area, 4 private offices. Sink in unit.
- Suite 306 (769sf) Reception, 4 patient rooms, large private office.
   Sink in unit.

#### **SUITE 101**

- Ground floor unit with street frontage along S Beretania St.
- Currently built out for medical user, but many other potential uses.
- 1,498 square feet with multiple private rooms, private bathroom, kitchenette, and reception area.