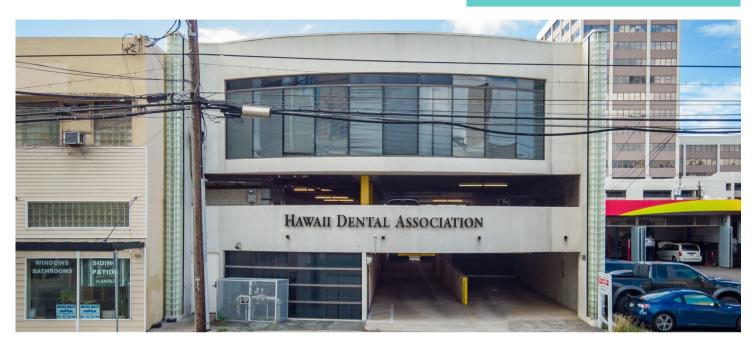

1345 S BERETANIA ST Honolulu, HI 96814 OFFICE SPACE AVAILABLE

#### ABOUT

The Hawaii Dental Association Building is conveniently located between Piikoi and Keeaumoku. This low traffic/density building with secured and covered parking allows easy access to tenants. Tenants have 24/7 access to the building, with A/C hours Mon-Fri 7am-6pm, but can be modified to tenants needs. Electricity, HVAC, trash and janitorial services are included in the monthly Operating Expenses, and there are separate restrooms for Men's, Women's, and Family.