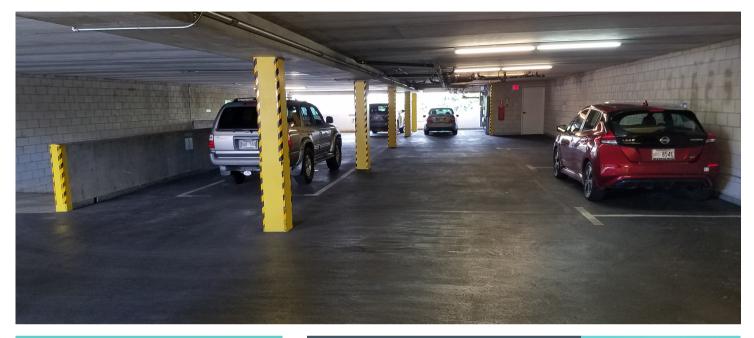

#### ABOUT

The Hawaii Dental Association Building is conveniently located between Piikoi and Keeaumoku. This low traffic/density building with secured and covered parking allows easy access to tenants. Tenants have 24/7 access to the building, with A/C hours Mon-Fri 7am-6pm, but can be modified to tenants needs. Electricity, HVAC, trash and janitorial services are included in the monthly Operating Expenses, and there are separate restrooms for Men's, Women's, and Family.

#### DETAILS

- Base Rent: \$1.25/sf/mo
- Operating Exp: \$1.34/sf/mo
- Parking: 1 stall/370sf
  - Rate: \$125/stall/mo
    6 free guest stalls
  - Mon-Sat 7am-7pm
     Zanian DMX 2
- Zoning BMX-3
- TMK: 1-2-4-004-058