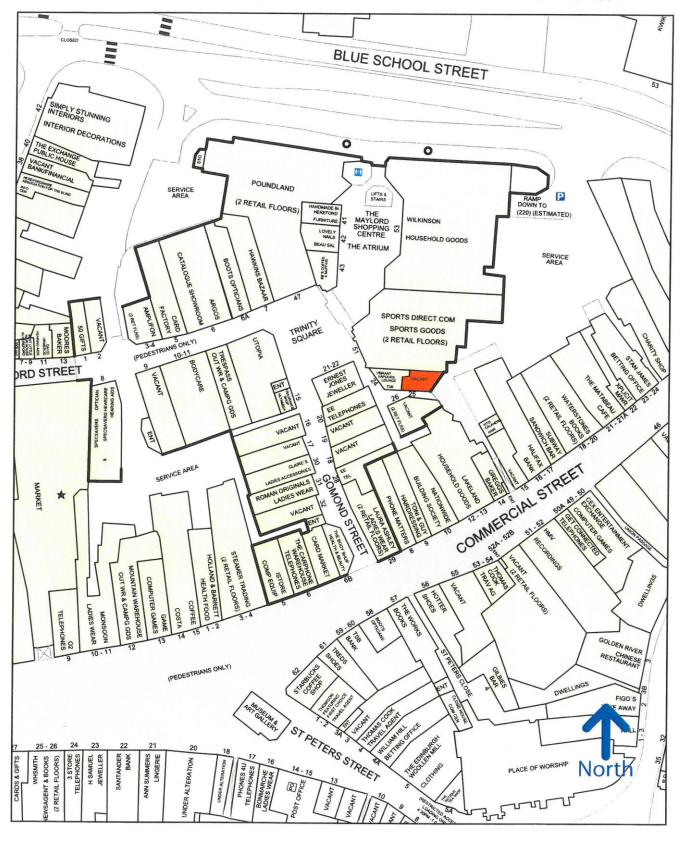

A trader's plan extract is attached to the rear of these details upon which the property has been identified.