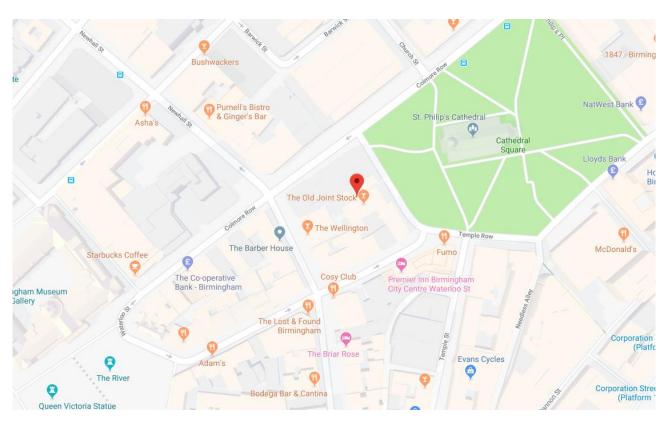

## Location

3 Temple Row West presents high quality boutique office accommodation centrally located in the heart of the Colmore Business District.

Overlooking St Philips Square and the Cathedral, 3 Temple Row West offers a perfect balance between modern and traditional.