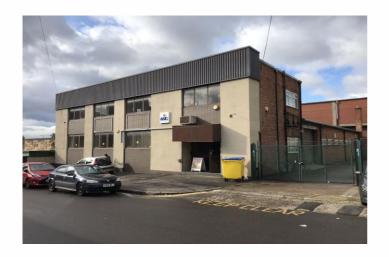

#### Location

The property is situated on the northerly side of Sherborne Street adjacent to Strangeways Prison. Sherborne Street connects directly to Great Ducie Street (A56) to the west while Cheetham Hill Road is accessed via Empire Street, approximately 300m to the east. Manchester City Centre is approximately 0.5 miles south of the property.

# **Description**

The office is located on the first floor of a mixed office and industrial unit. Access into the the building is via fully glazed double doors on the ground floor behind a secure roller shutter which lead you into a shared reception area. The office suite is accessed by a dedicated staircase from the ground floor reception area.