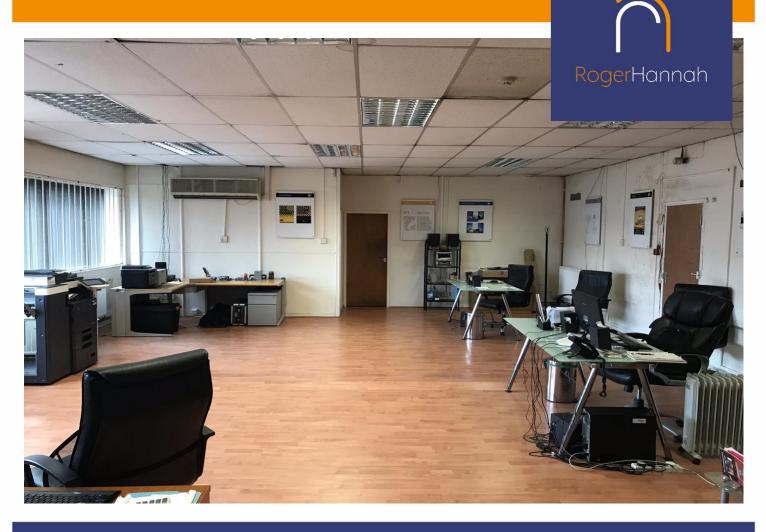

# **Description**

The office is located on the first floor of a mixed office and industrial unit. Access into the the building is via fully glazed double doors on the ground floor behind a secure roller shutter which lead you into a shared reception area. The office suite is accessed by a dedicated staircase from the ground floor reception area.

The office benefits from an open plan layout with ancillary accomodation including two meeting rooms and WC facilities. Internal specifications include a suspended tile ceiling with inlay lighting, wood laminate flooring and gas powered central heating.