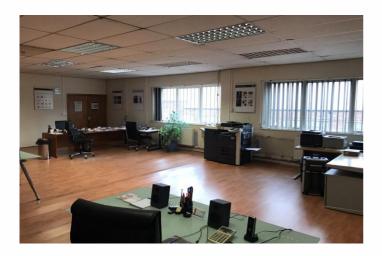

# **Description**

The office is located on the first floor of a mixed office and industrial unit. Access into the the building is via fully glazed double doors on the ground floor behind a secure roller shutter which lead you into a shared reception area. The office suite is accessed by a dedicated staircase from the ground floor reception area.

The office benefits from an open plan layout with ancillary accomodation including two meeting rooms and WC facilities. Internal specifications include a suspended tile ceiling with inlay lighting, wood laminate flooring and gas powered central heating.