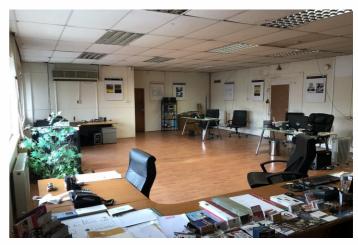

# **Description**

The office is located on the first floor of a mixed office and industrial unit. Access into the the building is via fully glazed double doors on the ground floor behind a secure roller shutter which lead you into a shared reception area. The office suite is accessed by a dedicated staircase from the ground floor reception area.

The office benefits from an open plan layout with ancillary accomodation including two meeting rooms and WC facilities. Internal specifications include a suspended tile ceiling with inlay lighting, wood laminate flooring and gas powered central heating.