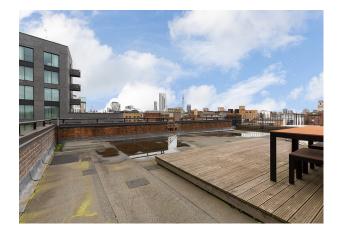

#### Description

This unique property offers planning use for both live/work purposes allowing for both residential and commercial use. The property is situated on the third floor benefitting from three elevations of windows and a skylight at the front, allowing for natural light throughout. The private roof terrace provides an additional 1,400sq ft of space – perfect for outdoor events and a range of other uses.