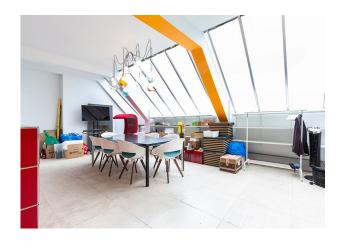

#### Description

This unique property offers planning use for both live/work purposes allowing for both residential and commercial use. The property is situated on the third floor benefitting from three elevations of windows and a skylight at the front, allowing for natural light throughout. The private roof terrace provides an additional 1,400sq ft of space – perfect for outdoor events and a range of other uses.

#### Specification

- Private roof terrace
- Open plan
- Excellent natural light
- Excellent ceiling heights
- Skylight at the front
- Kitchen
- WC and shower facilities