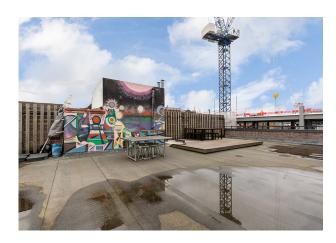

# 36-42 New Inn Yard EC2A 3EY

Rare Live/ Work
Penthouse with private
roof terrace in the heart
of Shoreditch

**1,470** sq ft (136.57 sq m)

- Private Roof Terrace
- Open plan
- Excellent natural light
- Excellent ceiling heights
- Skylight at the front
- Kitchen, WC and shower facilities

#### Description

This unique property offers planning use for both live/work purposes allowing for both residential and commercial use. The property is situated on the third floor benefitting from three elevations of windows and a skylight at the front, allowing for natural light throughout. The private roof terrace provides an additional 1,400sq ft of space – perfect for outdoor events and a range of other uses.