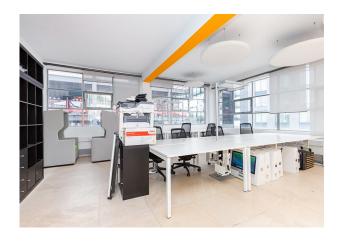

#### Description

This unique property offers planning use for both live/work purposes allowing for both residential and commercial use. The property is situated on the third floor benefitting from three elevations of windows and a skylight at the front, allowing for natural light throughout. The private roof terrace provides an additional 1,400sq ft of space – perfect for outdoor events and a range of other uses.

#### Specification

- Private roof terrace
- Open plan
- Excellent natural light
- Excellent ceiling heights
- Skylight at the front
- Kitchen
- WC and shower facilities