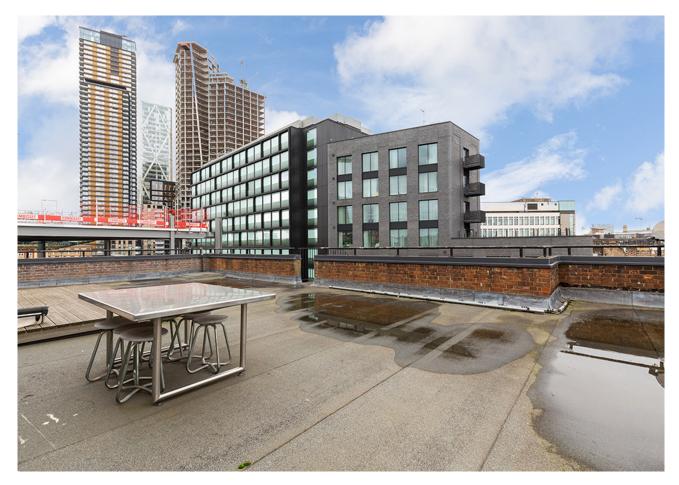

# 36-42 New Inn Yard EC2A 3EY

Rare Live/ Work
Penthouse with private
roof terrace in the heart
of Shoreditch

**1,470** sq ft (136.57 sq m)

- Private Roof Terrace
- Open plan
- Excellent natural light
- Excellent ceiling heights
- Skylight at the front
- Kitchen, WC and shower facilities

#### Description

This unique property offers planning use for both live/work purposes allowing for both residential and commercial use. The property is situated on the third floor benefitting from three elevations of windows and a skylight at the front, allowing for natural light throughout. The private roof terrace provides an additional 1,400sq ft of space – perfect for outdoor events and a range of other uses.