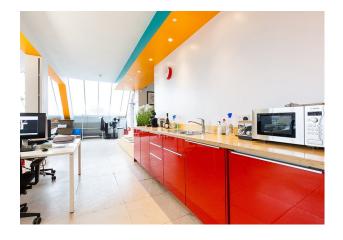

#### Description

This unique property offers planning use for both live/work purposes allowing for both residential and commercial use. The property is situated on the third floor benefitting from three elevations of windows and a skylight at the front, allowing for natural light throughout. The private roof terrace provides an additional 1,400sq ft of space – perfect for outdoor events and a range of other uses.

#### Specification

- Private roof terrace
- Open plan
- Excellent natural light
- Excellent ceiling heights
- Skylight at the front
- Kitchen
- WC and shower facilities