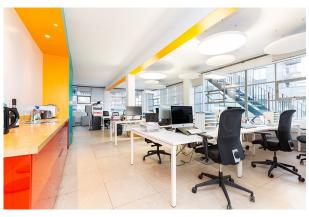

#### Description

This unique property offers planning use for both live/work purposes allowing for both residential and commercial use. The property is situated on the third floor benefitting from three elevations of windows and a skylight at the front, allowing for natural light throughout. The private roof terrace provides an additional 1,400sq ft of space – perfect for outdoor events and a range of other uses.

#### Specification

- Private roof terrace
- Open plan
- Excellent natural light
- Excellent ceiling heights
- Skylight at the front
- Kitchen
- WC and shower facilities