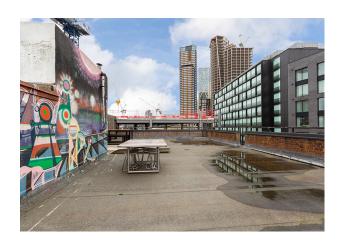

#### Description

This unique property offers planning use for both live/work purposes allowing for both residential and commercial use. The property is situated on the third floor benefitting from three elevations of windows and a skylight at the front, allowing for natural light throughout. The private roof terrace provides an additional 1,400sq ft of space – perfect for outdoor events and a range of other uses.