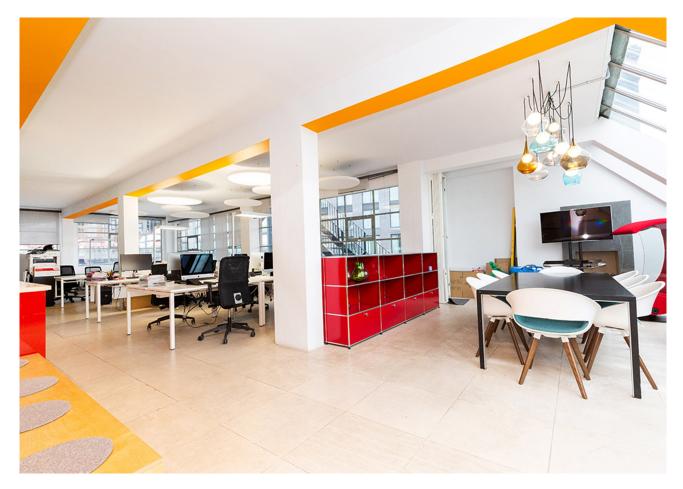

#### Description

This unique property offers planning use for both live/work purposes allowing for both residential and commercial use. The property is situated on the third floor benefitting from three elevations of windows and a skylight at the front, allowing for natural light throughout. The private roof terrace provides an additional 1,400sq ft of space – perfect for outdoor events and a range of other uses.

#### Specification

- Private roof terrace
- Open plan
- Excellent natural light
- Excellent ceiling heights
- Skylight at the front
- Kitchen
- WC and shower facilities