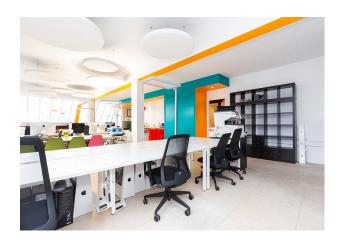

#### Description

This unique property offers planning use for both live/work purposes allowing for both residential and commercial use. The property is situated on the third floor benefitting from three elevations of windows and a skylight at the front, allowing for natural light throughout. The private roof terrace provides an additional 1,400sq ft of space – perfect for outdoor events and a range of other uses.

#### Specification

- Private roof terrace
- Open plan
- Excellent natural light
- Excellent ceiling heights
- Skylight at the front
- Kitchen
- WC and shower facilities