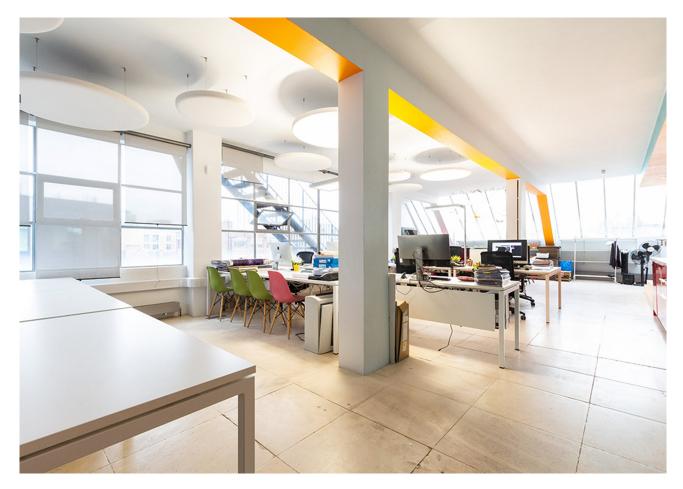

#### Description

This unique property offers planning use for both live/work purposes allowing for both residential and commercial use. The property is situated on the third floor benefitting from three elevations of windows and a skylight at the front, allowing for natural light throughout. The private roof terrace provides an additional 1,400sq ft of space – perfect for outdoor events and a range of other uses.

#### Specification

- Private roof terrace
- Open plan
- Excellent natural light
- Excellent ceiling heights
- Skylight at the front
- Kitchen
- WC and shower facilities