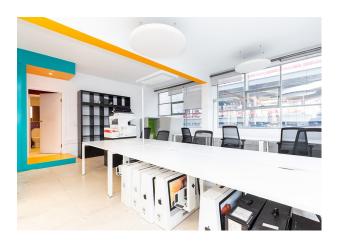

#### Description

This unique property offers planning use for both live/work purposes allowing for both residential and commercial use. The property is situated on the third floor benefitting from three elevations of windows and a skylight at the front, allowing for natural light throughout. The private roof terrace provides an additional 1,400sq ft of space – perfect for outdoor events and a range of other uses.

#### Specification

- Private roof terrace
- Open plan
- Excellent natural light
- Excellent ceiling heights
- Skylight at the front
- Kitchen
- WC and shower facilities