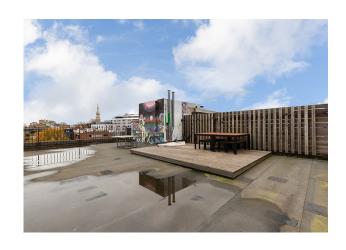

#### Description

This unique property offers planning use for both live/work purposes allowing for both residential and commercial use. The property is situated on the third floor benefitting from three elevations of windows and a skylight at the front, allowing for natural light throughout. The private roof terrace provides an additional 1,400sq ft of space – perfect for outdoor events and a range of other uses.