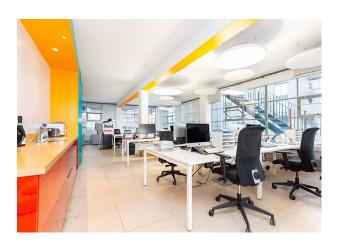

#### Description

This unique property offers planning use for both live/work purposes allowing for both residential and commercial use. The property is situated on the third floor benefitting from three elevations of windows and a skylight at the front, allowing for natural light throughout. The private roof terrace provides an additional 1,400sq ft of space – perfect for outdoor events and a range of other uses.

#### Specification

- Private roof terrace
- Open plan
- Excellent natural light
- Excellent ceiling heights
- Skylight at the front
- Kitchen
- WC and shower facilities