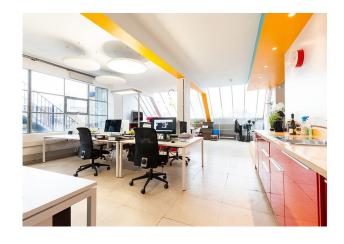

#### Description

This unique property offers planning use for both live/work purposes allowing for both residential and commercial use. The property is situated on the third floor benefitting from three elevations of windows and a skylight at the front, allowing for natural light throughout. The private roof terrace provides an additional 1,400sq ft of space – perfect for outdoor events and a range of other uses.

#### Specification

- Private roof terrace
- Open plan
- Excellent natural light
- Excellent ceiling heights
- Skylight at the front
- Kitchen
- WC and shower facilities