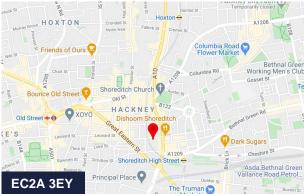

#### Location

The property is located on the south side of New Inn Yard, moments away from Shoreditch High Street, Curtain Road and Great Eastern Street – the tech hub of the city. The property has excellent transport links with Shoreditch Overground Station only a 4 minute walk away, with Old Street and Liverpool Street stations both walkable within 10 minutes.