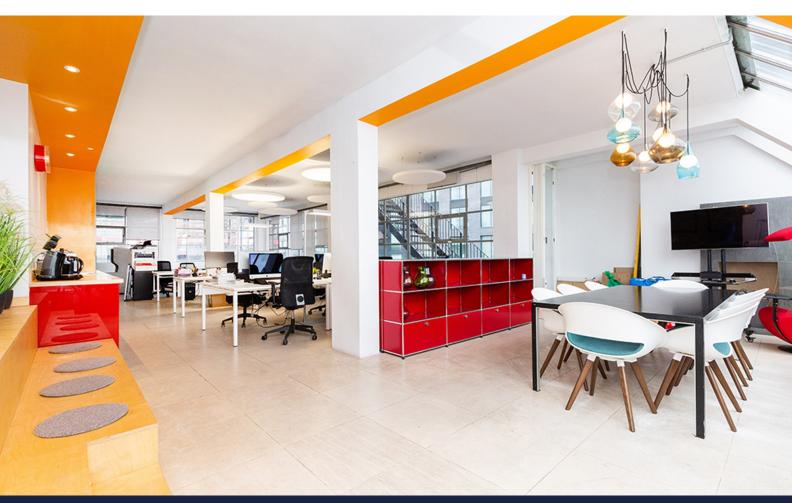

#### Description

This unique property offers planning use for both live/work purposes allowing for both residential and commercial use. The property is situated on the third floor benefitting from three elevations of windows and a skylight at the front, allowing for natural light throughout. The private roof terrace provides an additional 1,400sq ft of space – perfect for outdoor events and a range of other uses.

#### Specification

- Private roof terrace
- Open plan
- Excellent natural light
- Excellent ceiling heights
- Skylight at the front
- Kitchen
- WC and shower facilities