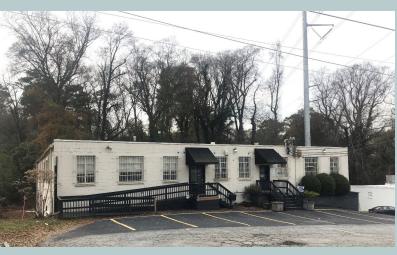

# FOR SALE OR FOR LEASE ON THE BELTLINE

Prime South Buckhead location off Bennett Street

2060 Bratton Street, Atlanta, Georgia 30309

#### SIZE

- 18,100 square foot freestanding building on two levels
- Exposed ceilings

#### LOCATION

- Excellent location in close proximity to the existing BeltLine
- · Adjacent to Piedmont Hospital
- Walking distance to great restaurants