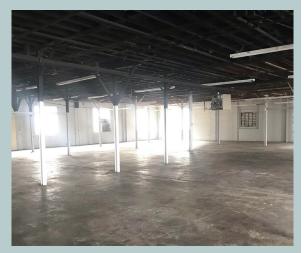

#### SIZE

- 18,100 square foot freestanding building on two levels
- Exposed ceilings