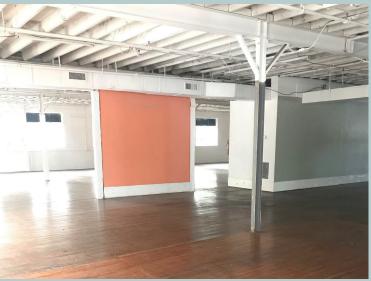

#### SIZE

- 18,100 square foot freestanding building on two levels
- Exposed ceilings