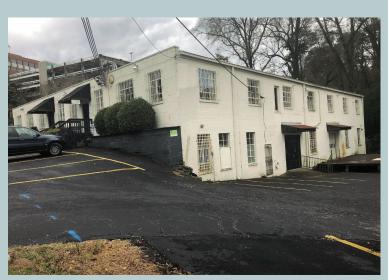

# FOR SALE OR FOR LEASE ON THE BELTLINE

Prime South Buckhead location off Bennett Street

2060 Bratton Street, Atlanta, Georgia 30309

#### SIZE

- 18,100 square foot freestanding building on two levels
- Exposed ceilings

#### LOCATION

- Excellent location in close proximity to the existing BeltLine
- · Adjacent to Piedmont Hospital
- Walking distance to great restaurants