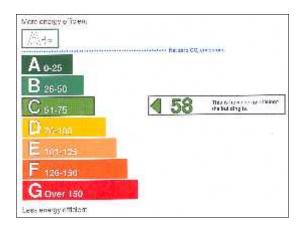

# **ENERGY PERFORMANCE CERTIFICATE**

An extract of the Energy Performance Certificate is appended below. A full copy is available upon request.