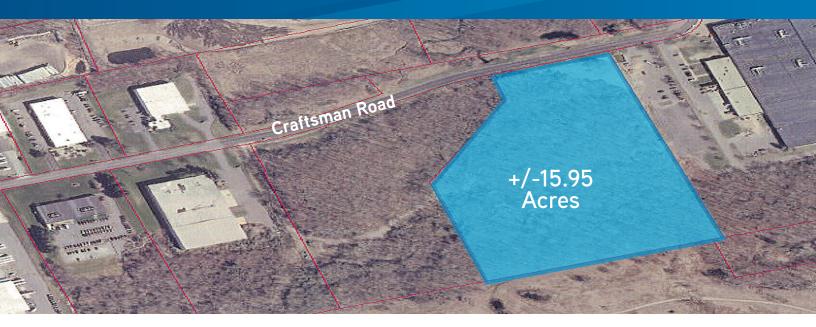

## 14 Craftsman Road (Lot 3) > Land

Colliers International is pleased to present 14 Craftsman Road (Lot 3), a +/-15.95 acre site in East Windsor, Connecticut. This site is proposed for a 36,000 square foot industrial building. Ideally located, this site is within the East Windsor Industrial Park, with easy access to I-91 and Route 5 and is only 10 miles from Bradley International Airport.

## Land Amenities

- > Approximately 15.95 acre site
- > M-1 Zoning
- > Industrial/commercial use
- > Up to 36,000 SF building
- > Owner financing available / co-develop
- > Excellent access to I-91 and Route 5
- > Sale Price: \$75,000 per useable acre