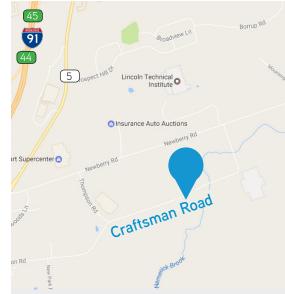

#### **DIRECTIONS**

From Hartford, take I-91 North toward Springfield. At Exit 44, to Newberry Road. Turn right onto Thompson Road which turns into Craftsman Road. Property will be on your left.