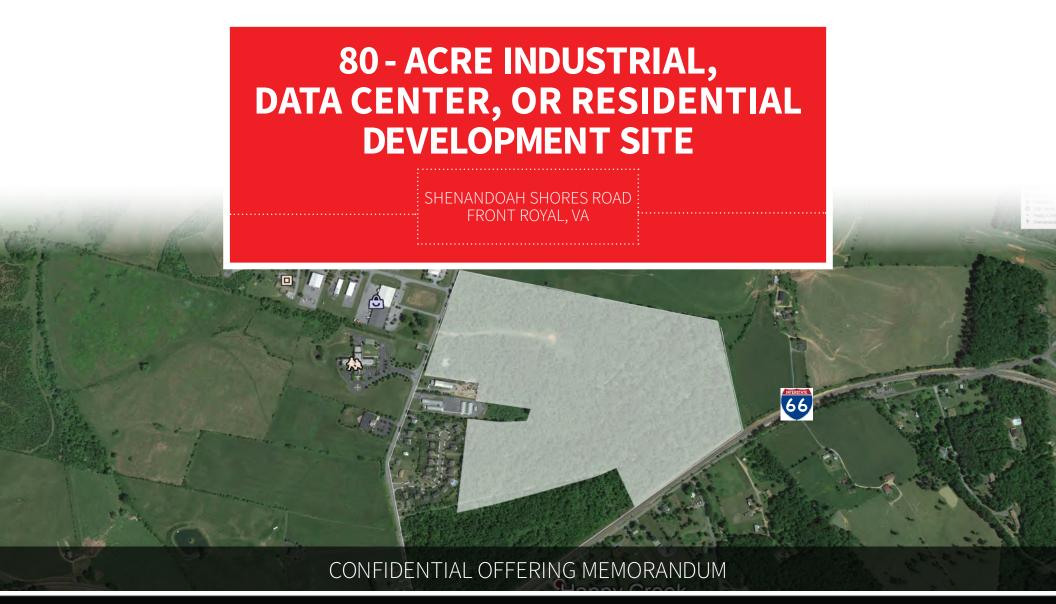

For Sale: 80 acre Industrial, Data Center, or Residential Site in Front Royal, Virginia By Right Zoning with Public Water and Sewer

#### PHYSICAL ADDRESS

Shenandoah Shores Rd, Front Royal, VA 22630