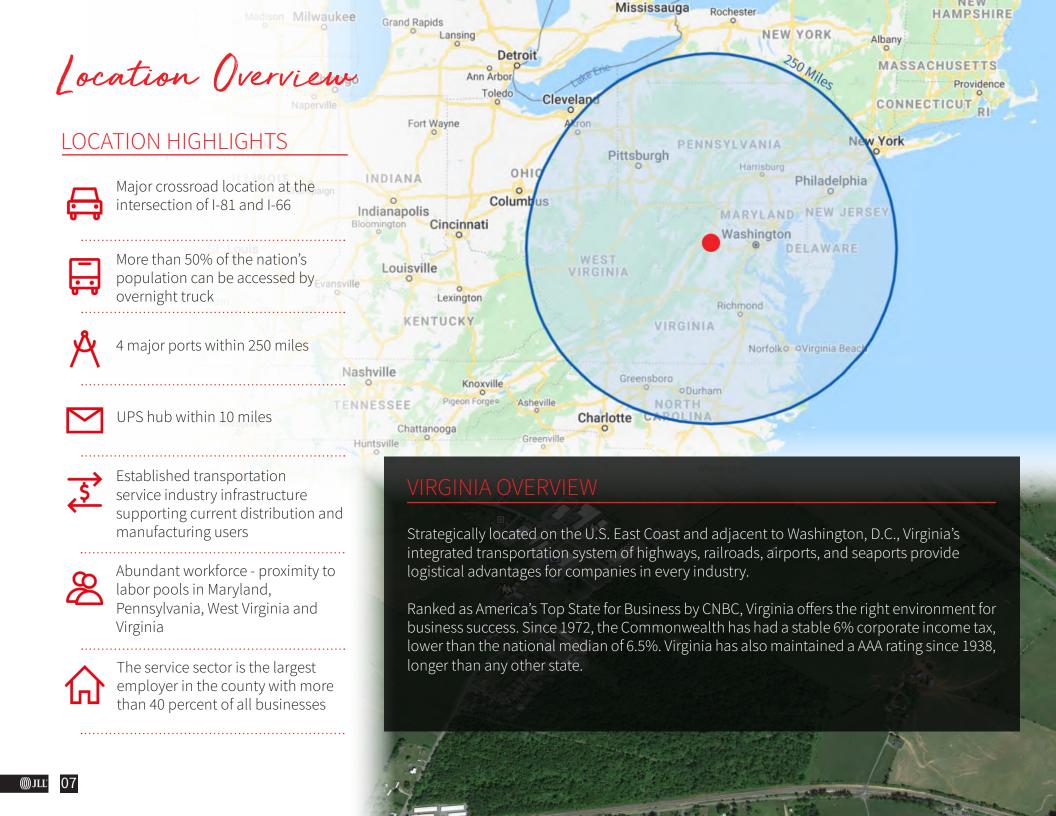

### INVESTMENT HIGHLIGHTS

LOCATED 5 MILES FROM VIRGINIA INLAND PORT. THIS 161 ACRE RAIL TERMINAL CONNECTS THE FRONT ROYAL AREA WITH THE CARGO PORTS OF VIRGINIA AND PROVIDES DAILY IMPORT/EXPORT SERVICES

FRONT ROYAL AND WARREN COUNTY
HAVE CONSISTENTLY OUTPACED THE
COMMONWEALTH OF VIRGINIA ON
POPULATION GROWTH. THE COMMUNITIES

THE SITE IS ZONED BY RIGHT WITH PUBLIC WATER/SEWER PROVIDED BY WARREN COUNTRY AND ELECTRICITY PROVIDED BY THE TOWN OF FRONT ROYAL

LOCATED IN BOTH AN OPPORTUNITY ZONE AND AN ENTERPRISE ZONE

Happy Creek

### VIRGINIA OVERVIEW

Located in northwestern Virginia, Warren County is situated in the heart of the spectacular Shenandoah Valley. The Skyline Drive, which is the scenic route through the Shenandoah National Park, begins in Warren County. Front Royal, the county seat and only incorporated town, is strategically located at the intersection of routes 55, 340 and 522 and is just two miles south of I-66 and nine miles east of Interstate 81.

Washington, D.C. is 70 miles east; Richmond, the state capital, is 133 miles southeast; and Norfolk is 218 miles southeast.

UNEMPLOYMENT RATE: 4.0 (PRE-COVID-19 UNEMPLOYMENT RATE)

LOCATED IN BOTH AN OPPORTUNITY AND ENTERPRISE ZONE