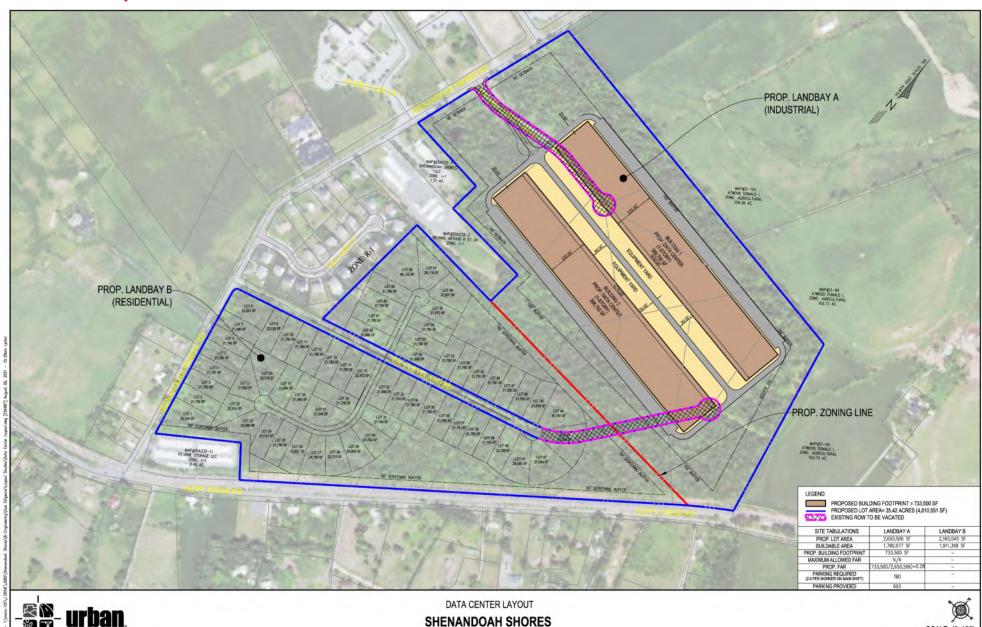

## Concept Plan 2: Data Center & Residential Development

WARREN COUNTY, VIRGINIA

SCALE: 1"=150"

AUGUST 6, 2021