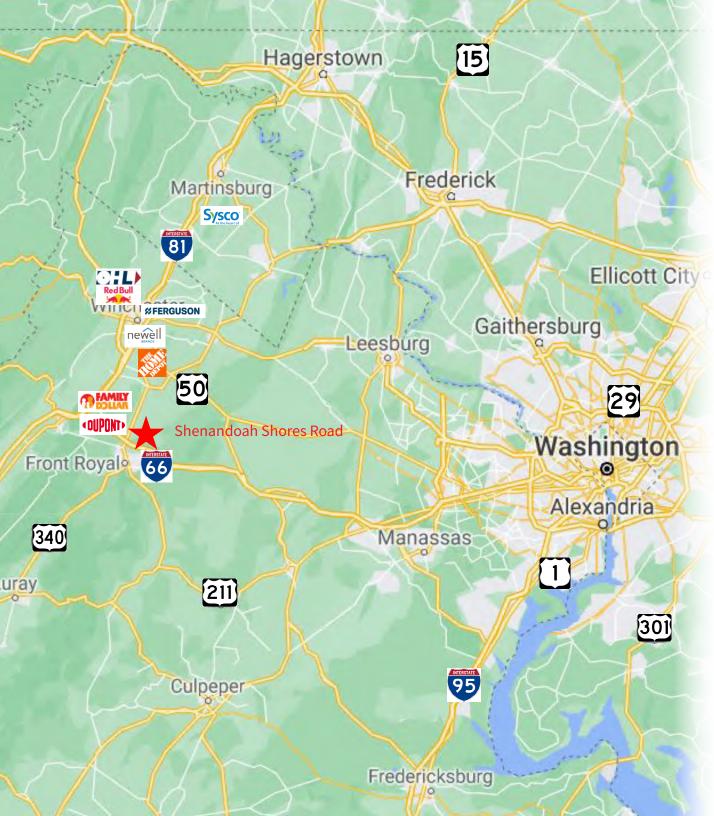

# Executive Summary

Shenandoah Shores is strategically located minutes from I-66, I-81 and the Virginia Inland Port, making it an incredible and rare opportunity for "big box" industrial, data center, or residential development. Alternatively, the site is well poised to capitalize industrial, data center, or residential development catering to the rapidly growing local markets of the Town of Front Royal and Warren County

### VIRGINIA OVERVIEW

Located in northwestern Virginia, Warren County is situated in the heart of the spectacular Shenandoah Valley. The Skyline Drive, which is the scenic route through the Shenandoah National Park, begins in Warren County. Front Royal, the county seat and only incorporated town, is strategically located at the intersection of routes 55, 340 and 522 and is just two miles south of I-66 and nine miles east of Interstate 81.

DULLES INTERNATIONAL AIRPORT

Location Access 627 INTERSTATE 81 50 Stasburg Rd 678 647 INTERSTATE 66 619 340 Stonewall John

Sales Team

John Dettleff

Senior Marketing Director 703.485.8831

John.Dettleff@am.jll.com