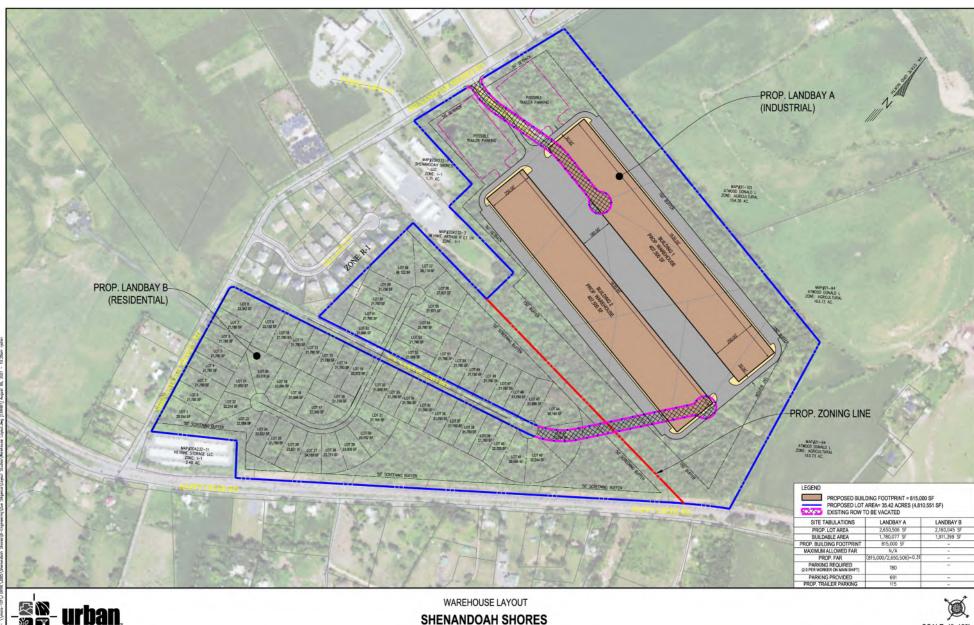

# Concept Plan 1: Community Industrial Development

TES:
15 SUBDIVISION IS NOT SUBJECT TO THE REQUIREMENTS
THE WARREN COUNTY SUBDIVISION ORDINANCE, IT
THE WARREN COUNTY SUBDIVISION ORDINANCE, IT
THE EXEMPTED PURSUANT TO SEC. 8-30 OF SAID ORDINANCE.
THEREON SHOWN AREAS FOR STREETS AND ROADS ARE

## Concept Plan 2: Data Center & Residential Development

WARREN COUNTY, VIRGINIA

SCALE: 1"=150"

AUGUST 6, 2021

## Concept Plan 3: Industrial & Residential Development

WARREN COUNTY, VIRGINIA

SCALE: 1"=150"

AUGUST 6, 2021