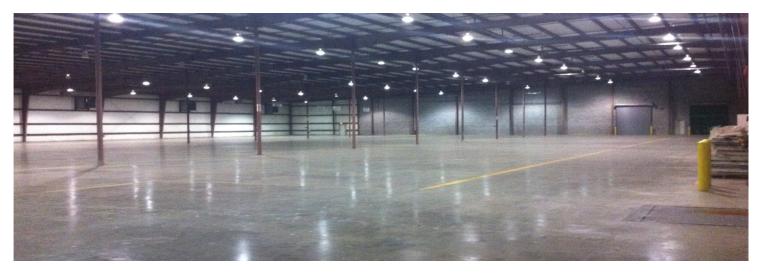

## **Property Highlights:**

- Class A Bulk Storage Space Zoned I-2
- 64x28'column spacing, Measures 193x 282'
- 22'to 27'clear height, 6 Exhaust Fans
- Completely fenced with cameras and exterior lighting
- Abundant lighting, heavy power, and sprinklers
- Large Dock High Doors with pit levelers
- Closest Bulk Storage Space to South Park
- 2 restrooms and 1 office

## Total ± 54,425 SF