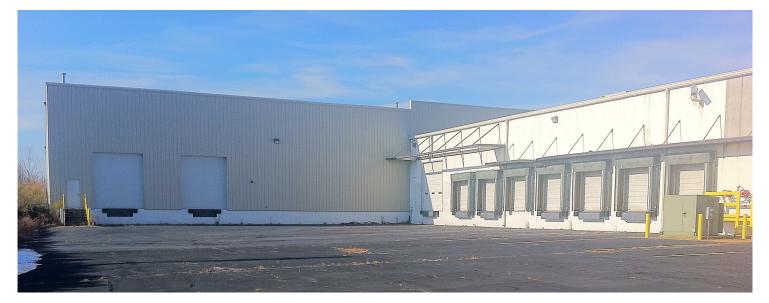

## **Property Highlights:**

- Class A Bulk Storage Space Zoned I-2
- 64x28'column spacing, Measures 193x 282'
- 22'to 27'clear height, 6 Exhaust Fans
- Completely fenced with cameras and exterior lighting
- Abundant lighting, heavy power, and sprinklers
- Large Dock High Doors with pit levelers
- Closest Bulk Storage Space to South Park
- 2 restrooms and 1 office