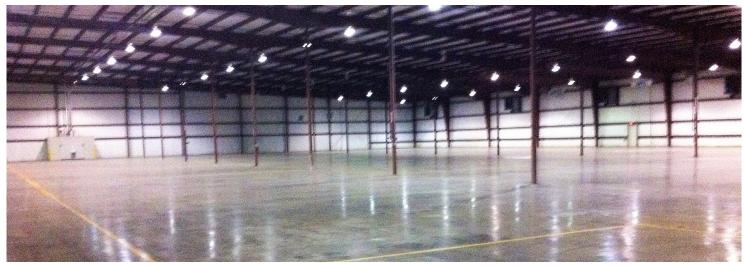

## **Property Highlights:**

- Class A Bulk Storage Space Zoned I-2
- 64x28'column spacing, Measures 193x 282'
- 22'to 27'clear height, 6 Exhaust Fans
- Completely fenced with cameras and exterior lighting
- Abundant lighting, heavy power, and sprinklers
- Large Dock High Doors with pit levelers
- Closest Bulk Storage Space to South Park
- 2 restrooms and 1 office

## Total ± 54,425 SF