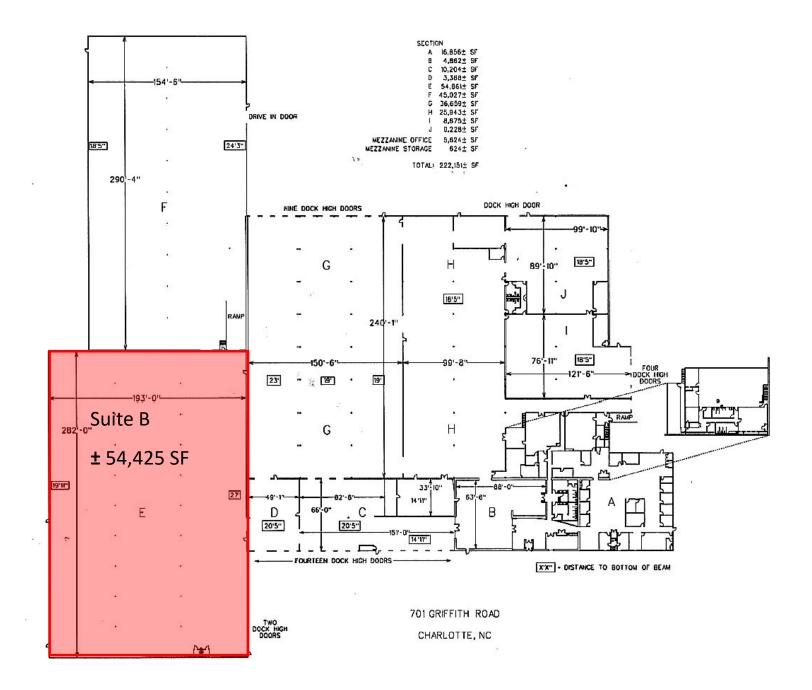

## **Property Highlights:**

- Class A Bulk Storage Space Zoned I-2
- 64x28'column spacing, Measures 193x 282'
- 22'to 27'clear height, 6 Exhaust Fans
- Completely fenced with cameras and exterior lighting
- Abundant lighting, heavy power, and sprinklers
- Large Dock High Doors with pit levelers
- Closest Bulk Storage Space to South Park
- 2 restrooms and 1 office

## Total ± 54,425 SF

# WHITESIDE INDUSTRIAL

PROPERTIES

#### **FOR LEASE**

#### 701 Griffith Rd, Suite B Charlotte, NC 28217