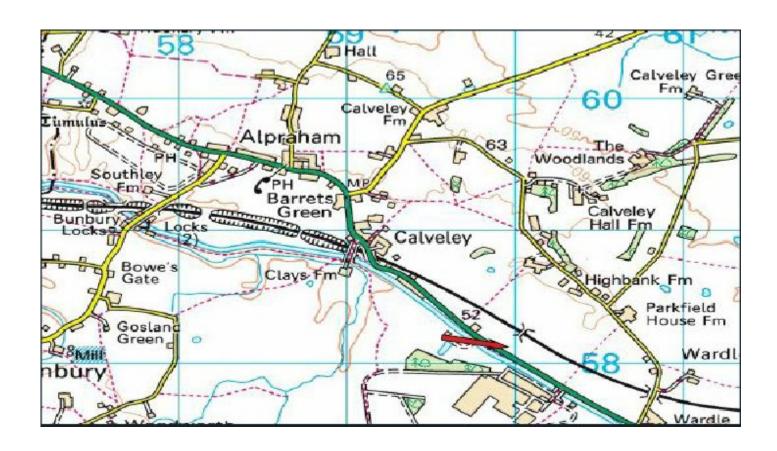

#### **DESCRIPTION**

position fronting the A51 at Calveley, mid way between Tarporley and Nantwich

### **PLANS/ PHOTOGRAPHS**

These high quality offices are located in a very prominent Any plans or photographs that are forming part of these particulars were correct at the time of preparation and it is expressly stated that they are for reference rather than