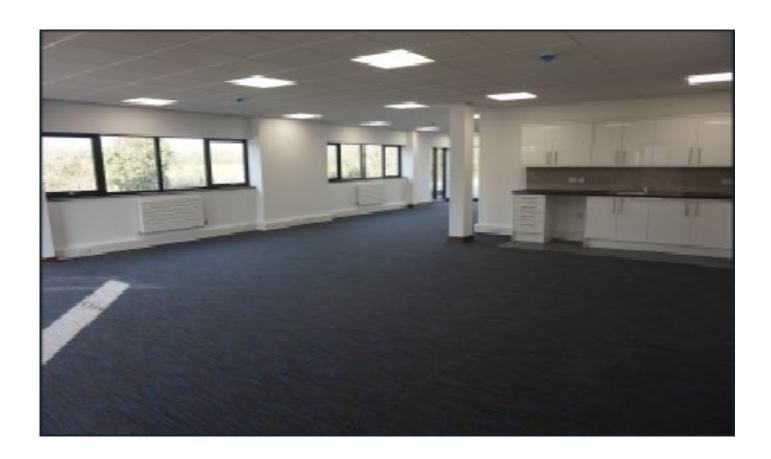

#### **DESCRIPTION**

The offices have been built to a high specification to include:

- Suspended ceiling with inset lighting
- Perimeter trunking
- Carpeted throughout
- Aluminium double glazed windows
- Heating
- Kitchenette
- Shared toilets
- Dedicated entrance
- •4 car parking spaces
- Availability of Super Fast Fibre Broadband (10 MB per second) subject to a separate charge

### **PLANS/ PHOTOGRAPHS**

These high quality offices are located in a very prominent Any plans or photographs that are forming part of these particulars were correct at the time of preparation and it is expressly stated that they are for reference rather than