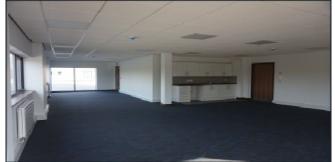

#### **ACCOMMODATION**

The property has been measured in accordance with the RICS **LEGAL COSTS** Code of Measuring Practice (6<sup>th</sup> Edition):-

The premises comprise a ground floor office suite

(97.42 sq m) 1,048 sq ft

#### **DESCRIPTION**

The offices have been built to a high specification to include:

- Suspended ceiling with inset lighting
- Perimeter trunking
- Carpeted throughout
- Aluminium double glazed windows
- Heating
- Kitchenette
- Shared toilets
- Dedicated entrance
- •4 car parking spaces
- Availability of Super Fast Fibre Broadband (10 MB per second) subject to a separate charge