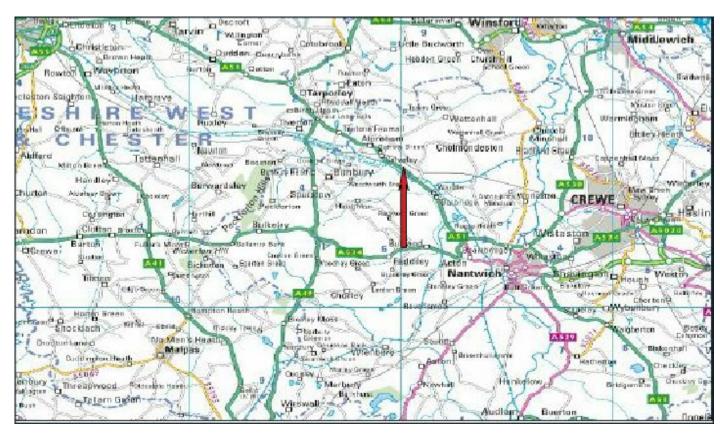

#### **DESCRIPTION**

position fronting the A51 at Calveley, mid way between Tarporley and Nantwich

### **PLANS/ PHOTOGRAPHS**

These high quality offices are located in a very prominent Any plans or photographs that are forming part of these particulars were correct at the time of preparation and it is expressly stated that they are for reference rather than