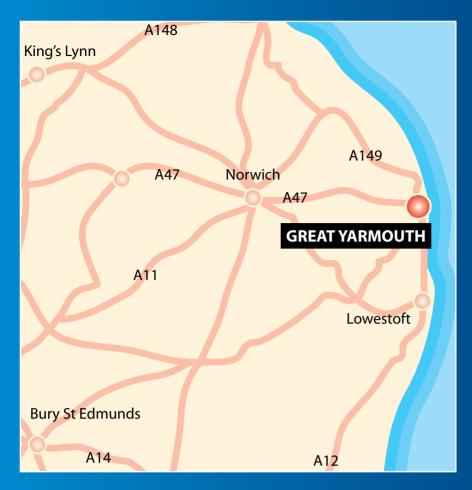

## Great Yarmouth

- Resident population of 90,000 with a catchment population of 205,000 within a 20 minute drive time
- Annual tourism numbers equate to 5m which generates an annual spend of  $\pounds 462m$  3rd largest seaside destination in the UK

Adrian Fennell
01603 756334
adrian.fennell@rochesurveyors.co.uk

www.marketgates-shopping.co.uk Sat nav ref: NR30 2BG

A development by Miller
Developments in conjunction with
Centenary Asset Management

miller developments