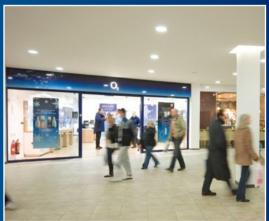

## MARKET GATES SHOPPING CENTRE

- Following a 78,000 sq ft extension, the Centre now totals 230,000 sq ft of retail sales area and a refurbished 500 space car park
- Major new High Street names; Debenhams, New Look (relocation into 3 times the sales area), Iceland (also located into larger unit), Starbucks, Poundland, Store 21, Orange, O2 and Brighthouse have moved into the centre
- It has an average weekly footfall in excess of 100,000