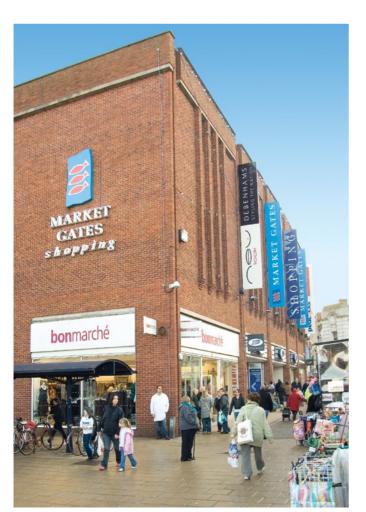

## MARKET GATES SHOPPING CENTRE

GREAT YARMOUTH

DEBENHAMS

## MARKET GATES SHOPPING CENTRE

- Following a 78,000 sq ft extension, the Centre now totals 230,000 sq ft of retail sales area and a refurbished 500 space car park
- Major new High Street names; Debenhams, New Look (relocation into 3 times the sales area), Iceland (also located into larger unit), Starbucks, Poundland, Store 21, Orange, O2 and Brighthouse have moved into the centre
- It has an average weekly footfall in excess of 100,000