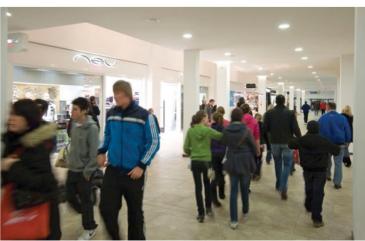

## MARKET GATES SHOPPING CENTRE

- Following a 78,000 sq ft extension, the Centre now totals 230,000 sq ft of retail sales area and a refurbished 500 space car park
- Major new High Street names; Debenhams, New Look (relocation into 3 times the sales area), Iceland (also located into larger unit), Starbucks, Poundland, Store 21, Orange, O2 and Brighthouse have moved into the centre
- It has an average weekly footfall in excess of 100,000